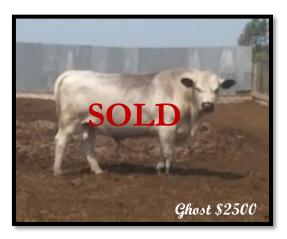

#### LPJ GHOST

Sire: LPJ Absolute Dam: LPJ Josie
GrSire: Who's Hill Vulcan GrSire: LPJ Sixshooter
GrDam: LPJ M206-02 GrDam: LPJ N303

BIRTH WEIGHT: 79 TATTOO: GF01 REG. #18997 Ghost is a big, gentle bull that answers to his name. He has produced really awesome, fast-growing calves with low birth weights. Put him to work on your farm and love your new calves, too.!