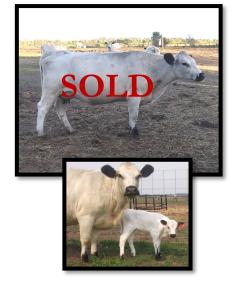

# EXPOSED COW/HEIFER CALF PAIR-PRISCILLA \$2500

#### RLC FARMS PRISCILLA DOB: 7.4.2016

Sire: Diamond C Royal T Dam: 12 Oaks Abington
GrSire: JWests King Cameron GrSire: B&B Magnify 30Y
GrDam: JWests Michaelina GrDam: RLC Farms Felicity

BIRTH WEIGHT: 60 TATTOO: RLC137D

REG. #17245

Will be exposed to LPJ Gunnar.

Priscilla has southern USA lines. She is a medium

size and is very quiet.

RLC FARMS TRINITY

DOB:7.31.2021

Sire: LPJ Flash Birth Weight: 73