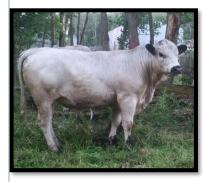

#### LPJ GHOST

Sire: LPJ Absolute Dam: LPJ Josie
GrSire: Who's Hill Vulcan GrSire: LPJ Sixshooter
GrDam: LPJ M206-02 GrDam: LPJ N303

BIRTH WEIGHT: 79 TATTOO: GF01 REG. #18997 Ghost is a big, gentle bull that answers to his name. He has produced really awesome, fast-growing calves with low birth weights. Put him to work on your farm and love your new calves, too.!