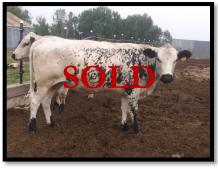

#### RLC FARMS SADIE DOB: 3/24/2020

Sire: RLC Farms Rebel Dam: RLC Farms Violet
GrSire: LPJ Bounty Hunter GrSire: AC Louie AC05M
GrDam: LPJ Bridget GrDam: B&B Linda Gail 17T

BIRTH WEIGHT: 78 TATTOO: R16H

REG. #19713

Will be confirmed bred to LPJ Gunnar.

This is a well-built, solid heifer and should be a nice size cow when fully grown just like the rest

of her line.