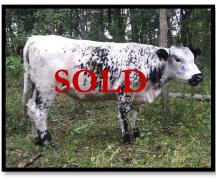

#### B&B ANNA BELL DOB: 3/29/2011

Sire: CCreek Performance Dam: B&B Blue Bell
GrSire: TR Regis Progress GrSire: B&B Dandy 35P
GrDam: CCreek Docilia GrDam: B&B B73E

BIRTH WEIGHT: 69 TATTOO: BB31Y REG. #BW14216 Will be confirmed bred to LPJ Ghost.

Anna Bell, AKA Chunky, is a shorter, very stocky cow. One of her heifers sold 2nd highest at the

Minnesota sale and showed well.