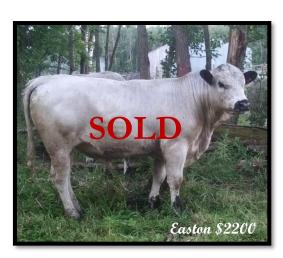

#### RLC FARMS EASTON DOB: 4.29.2020

Sire: RLC Farms Rebel Dam: RLC Farms Lily
GrSire: LPJ Bounty Hunter GrDam: LPJ Bridget GrDam: RLC Farms Violet

BIRTH WEIGHT: 71 TATTOO: R30H REG. #20237 Easton is a beautiful bull! He has great bloodlines on both sides and should give you very nice calves! He has many uncles that are bulls around the USA.