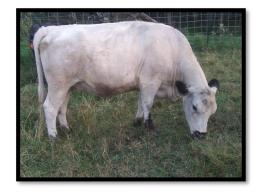

#### RLC FARMS ATHENA DOB: 5/15/2019

Sire: RLC Farms Rebel Dam: Bertram's Delanie

GrSire: LPJ Bounty Hunter GrSire: LPJ Tom

GrDam: LPJ Bridget GrDam: Bellwood Beauty Two

BIRTH WEIGHT: 60 TATTOO: R25G

REG. #20238

Will be confirmed bred to LPJ Gunnar.

Athena is a friendly, smaller, well-built girl.