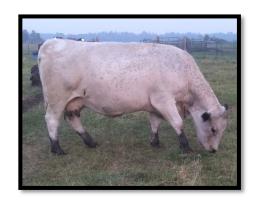

#### B&B ANNA BELL DOB: 3/29/2011

Sire: CCreek Performance Dam: B&B Blue Bell
GrSire: TR Regis Progress GrSire: B&B Dandy 35P
GrDam: CCreek Docilia GrDam: B&B B73E

BIRTH WEIGHT: 69 TATTOO: BB31Y REG. #BW14216 Will be confirmed bred to LPJ Ghost.

Anna Bell, AKA Chunky, is a shorter, very stocky cow. One of her heifers sold 2nd highest at the

Minnesota sale and showed well.