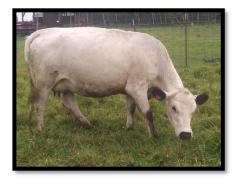

#### RLC FARMS ATHENA DOB: 5/15/2019

Sire: RLC Farms Rebel Dam: Bertram's Delanie

GrSire: LPJ Bounty Hunter GrSire: LPJ Tom

GrDam: LPJ Bridget GrDam: Bellwood Beauty Two

BIRTH WEIGHT: 60 TATTOO: R25G

REG. #20238

Will be confirmed bred to LPJ Gunnar.

Athena is a friendly, smaller, well-built girl.