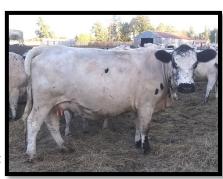

#### RLC FARMS JADA DOB: 4.3.2011

Sire: Hevingham Polaris Dam: RLC Farms Secret
GrSire: Moorside Black Night GrSire: AC Louie AC05M
GrDam: Hevingham Pollyanthus GrDam: Halliburton Victoria

BIRTH WEIGHT: 67 TATTOO: RLC30Y

REG. #BW 14187

Will be confirmed bred to LPJ Gunnar.

Jada is a sweetheart and has a well-known sire

from the UK. She is shorter and beefy.