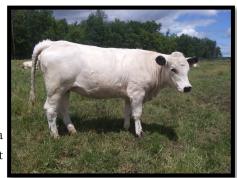

#### RLC FARMS SADIE DOB: 3/24/2020

Sire: RLC Farms Rebel Dam: RLC Farms Violet
GrSire: LPJ Bounty Hunter GrSire: AC Louie AC05M
GrDam: LPJ Bridget GrDam: B&B Linda Gail 17T

BIRTH WEIGHT: 78 TATTOO: R16H

REG. #19713

Will be confirmed bred to LPJ Gunnar.

This is a well-built, solid heifer and should be a nice size cow when fully grown just like the rest

of her line.