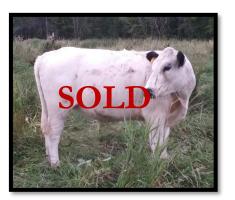

#### RLC FARMS ATHENA DOB: 5/15/2019

Sire: RLC Farms Rebel Dam: Bertram's Delanie

GrSire: LPJ Bounty Hunter GrSire: LPJ Tom

GrDam: LPJ Bridget GrDam: Bellwood Beauty Two

BIRTH WEIGHT: 60 TATTOO: R25G

REG. #20238

Will be confirmed bred to LPJ Gunnar.

Athena is a friendly, smaller, well-built girl.