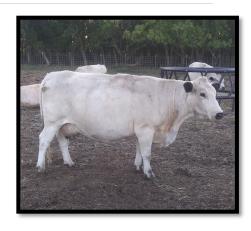

#### RLC FARMS JADA DOB: 4.3.2011

Sire: Hevingham Polaris Dam: RLC Farms Secret
GrSire: Moorside Black Night GrSire: AC Louie AC05M
GrDam: Hevingham Pollyanthus GrDam: Halliburton Victoria

BIRTH WEIGHT: 67 TATTOO: RLC30Y

REG. #BW 14187

Will be confirmed bred to LPJ Gunnar.

Jada is a sweetheart and has a well-known sire

from the UK. She is shorter and beefy.