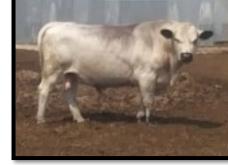

#### RLC FARMS EASTON DOB: 4.29.2020

Sire: RLC Farms Rebel Dam: RLC Farms Lily
GrSire: LPJ Bounty Hunter GrDam: LPJ Bridget GrDam: RLC Farms Violet

BIRTH WEIGHT: 71 TATTOO: R30H REG. #20237 Easton is a beautiful bull! He has great bloodlines on both sides and should give you very nice calves! He has many uncles that are bulls around the USA.