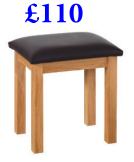

### Stool

H 460mm W 450mm D 350mm

With generous proportions, our wardrobes are available in a variety of sizes with the option of all hanging and with drawers. Providing stylish and essential storage for your bedroom.