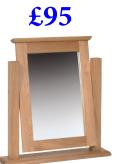

5mm



# Beds and Headboards



#### 3' Headboard

430mm 1055mm W 90mm

£165

## 4'6" Headboard

430mm 1515mm H W D 90mm

£195

#### 5' Headboard

430mm 1675mm W D 90mm

£225

## 6' Headboard

430mm 1980mm H W D 90mm

£245





#### 3' Low Foot End Bed 4'6" Low Foot End

H 1050mm W 1055mm L 2080mm

£445

H 1050mm W1515mm L 2080mm

£575

## 5' Low Foot End

H 1050mm W 1675mm L 2155mm

£595

6' Low Foot End

H 1050mm W 1980mm L 2155mm

£745

Our dressing tables make a great focal point for your bedroom. Available in a single and double pedestal and can be further enhanced with the matching stool and mirror.



## **Single Pedestal Dressing Table**

H 770mm W 1200mm D 425mm



#### **Double Pedestal Dressing Table**

H 770mm W 1470mm D 425mm



## **Cheval Mirror**

H 1450mm W 530mm D 370mm



# Single Mirror

H 580mm W 530mm D 125mm



### Stool

H 460mm W 450mm D 350mm



With generous proportions, our wardrobes are available in a variety of sizes with the option of all hanging and with drawers. Providing stylish and essential storage for your bedroom.



£625

All Hanging Single Wardrobe

650mm W 1910mm

587mm



All Hanging Double Wardrobe

1910mm

1100mm

587mm



**Double Wardrobe with 1 Drawer** 

H 1910mm

1100mm

587mm



Triple Wardrobe with 2 Drawers

1910mm 1633mm

587mm



# Contemporary Oak Collection

- Crafted from North American White Oak, sourced from sustainable forests
- Traditional construction using modern techniques
- Dovetailed drawers
- Tongue and grooved backs and bases
- Beautiful brush steel effect metal handles
- Finished in a protective natural la