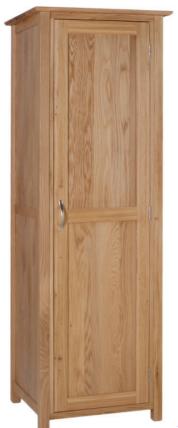

£625

All Hanging Single Wardrobe

650mm W 1910mm

587mm

All Hanging Double Wardrobe

1910mm

1100mm

587mm