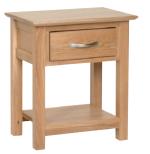

## **Bedsides and Chests**

Night Stand £180

H 568mm W 500mm D 350mm

3 Drawer Bedside

H 568mm W 500mm **£225** D 400mm

3 Drawer High Bedside

H 670mm **£275** 

D 400mm