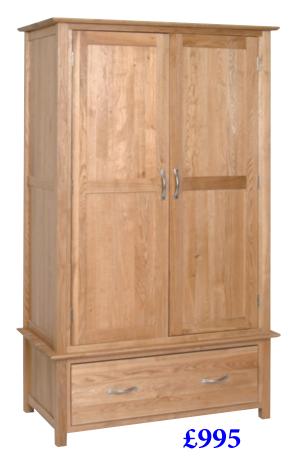

**Double Wardrobe with 1 Drawer** 

H 1910mm

1100mm

587mm

Triple Wardrobe with 2 Drawers

1910mm 1633mm

587mm