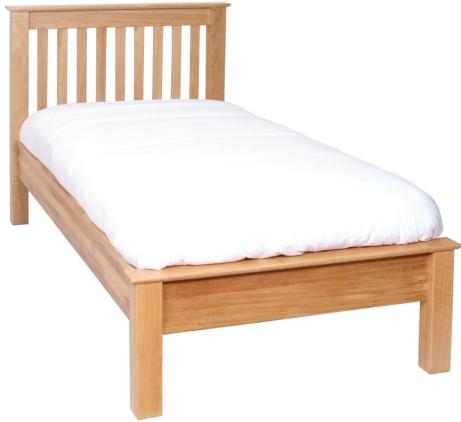

#### 3' Low Foot End Bed 4'6" Low Foot End

H 1050mm W 1055mm L 2080mm

£445

H 1050mm W1515mm L 2080mm

£575