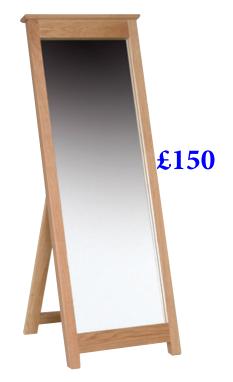

D 480mm



**Blanket Box** 

1

500mm 1100mm

D 585mm



# Beds and Headboards



#### 3' Headboard

430mm 1055mm W 90mm

£165

## 4'6" Headboard

430mm 1515mm H W D 90mm

£195

#### 5' Headboard

430mm 1675mm W D 90mm

£225

## 6' Headboard

430mm 1980mm H W D 90mm

£245





#### 3' Low Foot End Bed 4'6" Low Foot End

H 1050mm W 1055mm L 2080mm

£445

H 1050mm W1515mm L 2080mm

£575

## 5' Low Foot End

H 1050mm W 1675mm L 2155mm

£595

6' Low Foot End

H 1050mm W 1980mm L 2155mm

£745

Our dressing tables make a great focal point for your bedroom. Available in a single and double pedestal and can be further enhanced with the matching stool and mirror.



## **Single Pedestal Dressing Table**

H 770mm W 1200mm D 425mm



#### **Double Pedestal Dressing Table**

H 770mm W 1470mm D 425mm



## **Cheval Mirror**

H 1450mm W 530mm D 370mm



# Single Mirror

H 580mm W 530mm D 125mm



### Stool

H 460mm W 450mm D 350mm



With generous proportions, our wardrobes are available in a variety of sizes with the option of all hanging and with drawers. Providing stylish and essential storage for your bedroom.



£625

All Hanging Single Wardrobe

650mm W 1910mm

587mm



All Hanging Double Wardrobe

1910mm

1100mm

587mm



**Double Wardrobe with 1 Drawer** 

H 1910mm

1100mm

587mm



Triple Wardrobe with 2 Drawers

1910mm 1633mm

587mm



# Contemporary Oak Collection

- Crafted from North American White Oak, sourced from sustainable forests
- Traditional construction using modern techniques
- Dovetailed drawers
- Tongue and grooved backs and bases
- Beautiful brush steel effect m