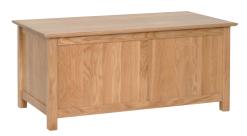

£285

£425

H 500mm W 800mm

D 480mm

**Blanket Box** 

1

500mm 1100mm

D 585mm