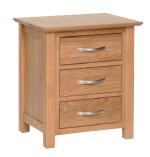

## **Bedsides and Chests**

Night Stand £180

H 568mm W 500mm D 350mm

3 Drawer Bedside

H 568mm W 500mm **£225** D 400mm

3 Drawer High Bedside

H 670mm **£275** 

D 400mm