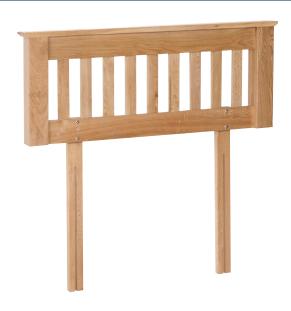

#### 3' Headboard

430mm 1055mm W 90mm

£165

## 4'6" Headboard

430mm 1515mm H W D 90mm

£195

#### 5' Headboard

430mm 1675mm W D 90mm

£225

## 6' Headboard

430mm 1980mm H W D 90mm

£245