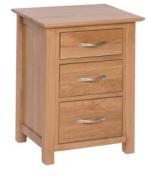

## **Bedsides and Chests**

Night Stand £180

H 568mm W 500mm D 350mm

3 Drawer Bedside

H 568mm W 500mm **£225** D 400mm

3 Drawer High Bedside

H 670mm **£275** 

D 400mm