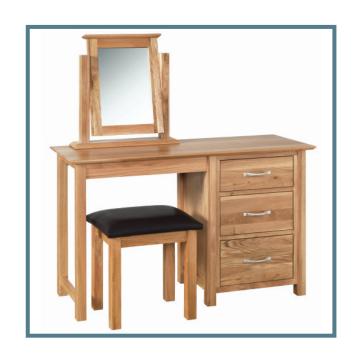

## 5' Low Foot End

H 1050mm W 1675mm L 2155mm

£595

6' Low Foot End

H 1050mm W 1980mm L 2155mm

£745

Our dressing tables make a great focal point for your bedroom. Available in a single and double pedestal and can be further enhanced with the matching stool and mirror.

## **Single Pedestal Dressing Table**

H 770mm W 1200mm D 425mm

#### **Double Pedestal Dressing Table**

H 770mm W 1470mm D 425mm