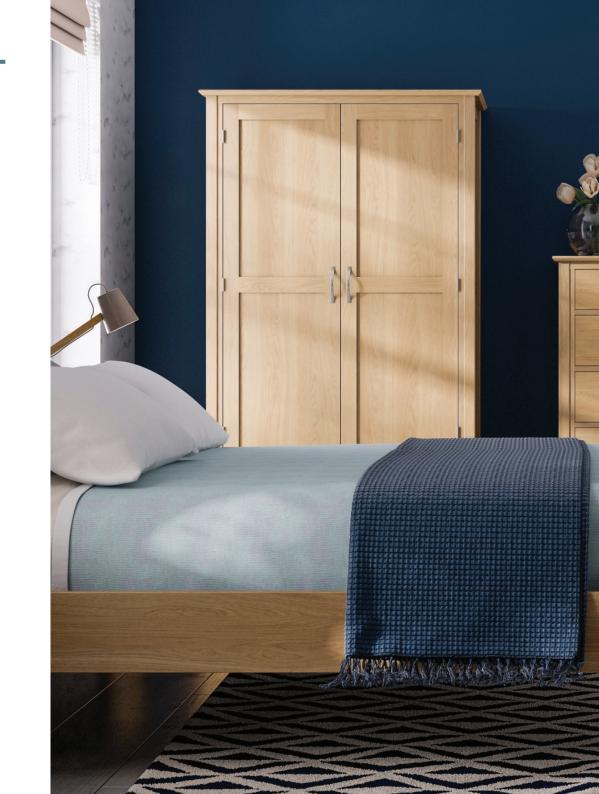

### Stool

H 460mm W 450mm D 350mm

With generous proportions, our wardrobes are available in a variety of sizes with the option of all hanging and with drawers. Providing stylish and essential storage for your bedroom.

£625

All Hanging Single Wardrobe

650mm W 1910mm

587mm

All Hanging Double Wardrobe

1910mm

1100mm

587mm

**Double Wardrobe with 1 Drawer** 

H 1910mm

1100mm

587mm

Triple Wardrobe with 2 Drawers

1910mm 1633mm

587mm