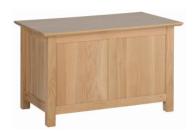

£285

£425

H 500mm W 800mm

D 480mm

**Blanket Box** 

1

500mm 1100mm

D 585mm