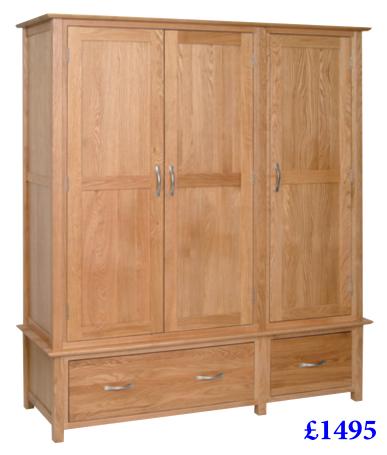

**Double Wardrobe with 1 Drawer** 

H 1910mm

1100mm

587mm

Triple Wardrobe with 2 Drawers

1910mm 1633mm

587mm