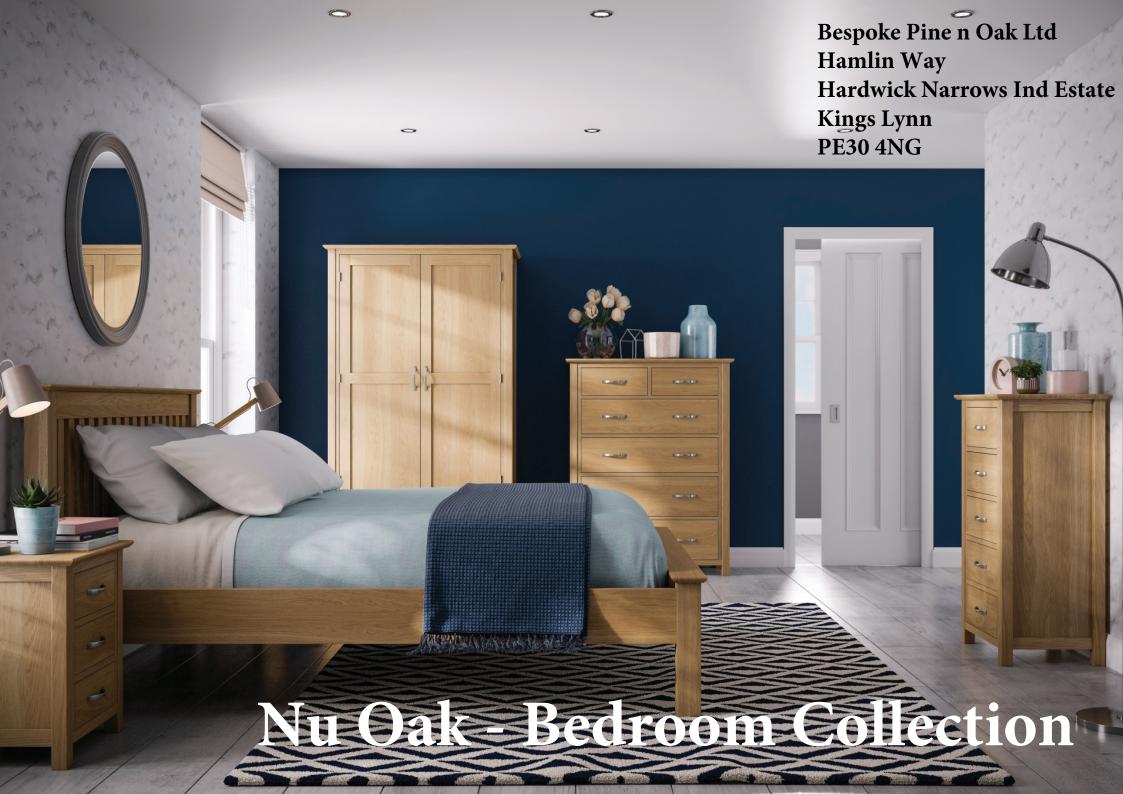

# Contemporary Oak Collection

- Crafted from North American White Oak, sourced from sustainable forests
- Traditional construction using modern techniques
- Dovetailed drawers
- Tongue and grooved backs and bases
- Beautiful brush steel effect metal handles
- Finished in a protective natural lacquer
- Also available in dining, living and office