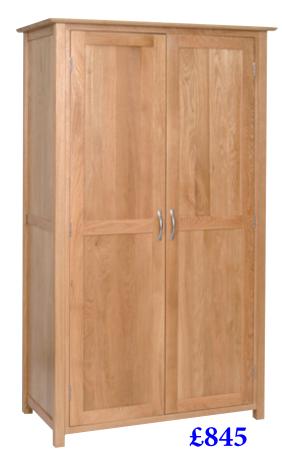

£625

All Hanging Single Wardrobe

650mm W 1910mm

587mm

All Hanging Double Wardrobe

1910mm

1100mm

587mm