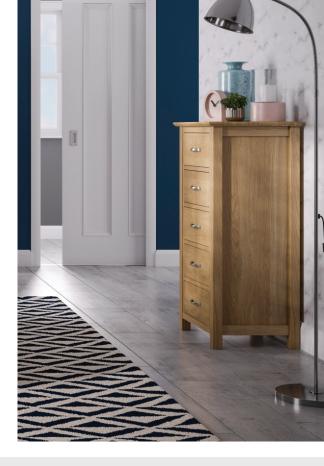

## **Bedsides and Chests**

Night Stand £180

H 568mm W 500mm D 350mm

3 Drawer Bedside

H 568mm W 500mm **£225** D 400mm

3 Drawer High Bedside

H 670mm **£275** 

D 400mm

**5 Drawer Wellington** 

H 1020mm W 578mm D 425mm £495

2 + 2 Chest

H 770mm W 978mm

D 425mm

3 + 2 Chest

H 1020mmW 978mmD 425mm

2 Over 4 Combination Chest

H 1240mm W 978mm D 425mm

3 Over 4 Combination Chest

H 770mm W 1378mm D 425mm An assortment of different bedsides and chests to choose from, offering functional and modern storage solutions.

**Small Blanket Box** 