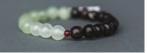

#28 - 108 Necklace/Wrap in Jar

#20 - Opening Order:
24 necklaces, display,
2 free necks offset
#21 - Display & Signage

#19a - aventurine: success, clarity, prosperity

#19c - amazonite: lessens stress, strengthens self-esteem

#19e - fluorite: peace, clarity, mental order

#19b - amethyst: peace, stability, healing

#19d - rose quartz: self-love, unconditional love

#19f - blue picasso: intuition, artistic creativity

Simple, elegant, and powerful, lamtra necklaces grace your neck with intention. Choose the stone whose qualities speak to you, and draw on its resonance whenever you wear this lamTra amulet – your central stone balanced by cut glass beads on a 17-inch silk cord with silver plated brass clasp.