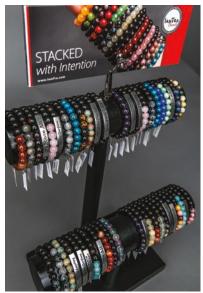

Stacked with intention, each bracelet is brought to you by a cottage industry of women in rural RI, and tagged with the name and properties of your stone. Made of ebony wood, red glass representing passion, and one of 25 semi-precious stones to support your dreams.

#24 - Opening Order: 36 quote stacks, display, 2 free quote stacks
#24y - Assorted Stone Stacks
#24z - Opening Order: 48 stone, display, 2 free stone stacks
#25 - Opening Order: 36 stone stacks, display, 2 free stone stacks
#26 - Opening Order MIX of Stacks:
36 stone, 12 quote, display, 2 free stacks
#26a - Opening Order MIX of Stacks: 48 stone, 24 quote, display, 2 free stacks
#27 - Quote/Stone Stack Display and Signage