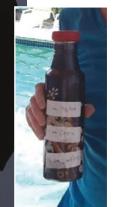

Xo, Jennifer

Jennifer and her bovs in New Orleans

What we focus our attention on is what we experience. With your lamTra Bottle, it can be easy to anchor positive intentions for yourself and your life. Choose the trio of intentions that best aligns with how you want to feel. Repeat your mantra - those on your bottle plus any other mantra that serves you - with each sip. Drink in your positive energy, trusting that your mantras will attract what is uniquely beneficial to you beause you're focused in the right direction. You dont have to be specific about the details; they'll align themselves with your intention. Repeat throughout the day. Inaddition to keeping your body well hydrated and happy, you'll find your day-to-day experiences reflect who you sat you are. You CAN change your life.

> 26 fl. oz. stainless steel bottles with BPA fre plastic wide mouth top

#1 - Positive, Open, Limitless#2 - Joyous, Balanced, Healthy#3 - Fearless, Focused, Ready

lamTra.com