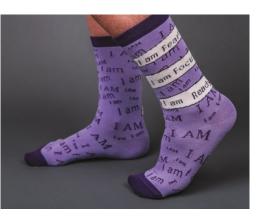

#22 - Opening Order: 48 earrings, display, 3 free earrings #23 - Stone Earring Display and Signage

IAMTRA.COM

Part comfort, part good luck charm, and more subtle than Superman's cape, lamTra Socks help you stay focused on your personal power. Slip them on as you step into being your truest self. Every day. Available in 4 mantras and 4 quotes. Socks are 83% cotton, 16% nylon, 1% spandex. Size 9-11 sock usually equals size 5-10 in a women's shoe. Made in Columbia.