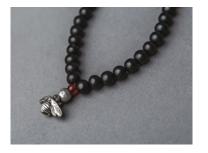

> Candle is 2.75" tall. Tealight candle included.

lamTra Beads are more than jewelry, they're an opportunity to get quiet and give thanks for friends and family, appreciating what's come into your day, sending love and care where they're needed - bead-by-bead - every day. You may call it meditation or prayer or focus. You may go through half the beads or the whole string. Be in your bed or in your car or on a park bench. Wear them around your neck or your wrist. However you use them, lamTra Beads are your tool for staying centered, appreciative, and heading in a positive direction.

Made of 108 ebony beads with a pewter bee charm by a cottage industry of women in rural RI. Ebony wood symbolizes beauty. The pewter bee represents the honey of life. The red glass bead symbolizes passion.

#28 - 108 Necklace/Wrap in Jar

#20 - Opening Order:
24 necklaces, display,
2 free necks offset
#21 - Display & Signage

#19a - aventurine: success, clarity, prosperity

#19c - amazonite: lessens stress, strengthens self-esteem