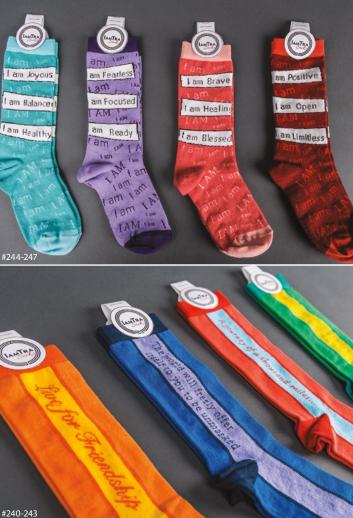

#22 - Opening Order: 48 earrings, display, 3 free earrings #23 - Stone Earring Display and Signage

IAMTRA.COM

Part comfort, part good luck charm, and more subtle than Superman's cape, lamTra Socks help you stay focused on your personal power. Slip them on as you step into being your truest self. Every day. Available in 4 mantras and 4 quotes. Socks are 83% cotton, 16% nylon, 1% spandex. Size 9-11 sock usually equals size 5-10 in a women's shoe. Made in Columbia.

#240 - A journey of a thousand miles / Tzu #241 - The world will freely offer itself to you to be unmasked / Kafka #242 - Live for Friendship / Emerson #243 - Courage, Strength and Hope posses my soul / Goethe

#244 - Fearless, Focused, Ready #245 - Positive, Open, Limitless #246 - Brave, Healing, Blessed #247 - Joyous, Balanced, Healthy

#300a - Wanderess small #300b - Wanderess medium #300c - Wanderess large #300d - Wanderess xlarge