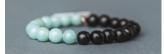

> Candle is 2.75" tall. Tealight candle included.

lamTra Beads are more than jewelry, they're an opportunity to get quiet and give thanks for friends and family, appreciating what's come into your day, sending love and care where they're needed - bead-by-bead - every day. You may call it meditation or prayer or focus. You may go through half the beads or the whole string. Be in your bed or in your car or on a park bench. Wear them around your neck or your wrist. However you use them, lamTra Beads are your tool for staying centered, appreciative, and heading in a positive direction.

Made of 108 ebony beads with a pewter bee charm by a cottage industry of women in rural RI. Ebony wood symbolizes beauty. The pewter bee represents the honey of life. The red glass bead symbolizes passion.

#28 - 108 Necklace/Wrap in Jar

#20 - Opening Order:
24 necklaces, display,
2 free necks offset
#21 - Display & Signage

#19a - aventurine: success, clarity, prosperity

#19c - amazonite: lessens stress, strengthens self-esteem