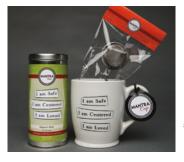

16 fl. oz. ceramic cup available in 8 mantras and create your own hand washing suggested

What we focus our attention on is what we experience. With your lamTra Cup, it can be easy to anchor positive intentions for yourself and your life. Choose the trio of intentions that best aligns with how you want to feel. Repeat your mantras - those on your cup plus any other mantra that serves you - with each sip. Drink in your positive energy, trusting that your mantras will attract what is uniquely beneificial to you because you're focused in the right direction. You don't have to be specific about the details; they'll align themselves with your intention. Repeat throughout the day. In addition to keeping your body well hydrated and happy, you'll find your day-to-day experiences reflect who you say you are. You CAN change your life.

#30 - Positive, Open, Limitless

#31 - Happy, Creating, Free

#32 - Joyous, Balanced, Healthy

#33 - Safe, Centered, Loved

#34 - Present, Passionate, Purposeful

#35 - Peace, Beauty, Change

#37 - Fearless, Focused, Ready