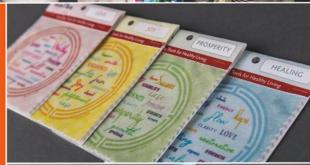

Words have power to focus the mind and help bring your intentions to life. That's why lamTra Quote Stacks are more than jewelry, they're a healing spell made of the phrase you choose to wear on your body. Select the quote that resonates for you, and allow the wearable art around your wrist to support your life journey.

Stacked with intention, each bracelet is brought to you by a cottage industry of women in rural RI, and tagged with the quote and author. Made of semiprecious stones and an engraved pewter bar with your quote.

> #24x - Assorted Quote Stacks
> #27a - Trio Display and Signage
> #29 - Opening Order Trio Display:
> 36 stone, 12 quote, 48 earring, display, 3 free
> #29a - Opening Order Trio Display:
> 48 stone, 24 quote, 48 earring, display, 3 free