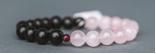

> Candle is 2.75" tall. Tealight candle included.

lamTra Beads are more than jewelry, they're an opportunity to get quiet and give thanks for friends and family, appreciating what's come into your day, sending love and care where they're needed - bead-by-bead - every day. You may call it meditation or prayer or focus. You may go through half the beads or the whole string. Be in your bed or in your car or on a park bench. Wear them around your neck or your wrist. However you use them, lamTra Beads are your tool for staying centered, appreciative, and heading in a positive direction.

Made of 108 ebony beads with a pewter bee charm by a cottage industry of women in rural RI. Ebony wood symbolizes beauty. The pewter bee represents the honey of life. The red glass bead symbolizes passion.