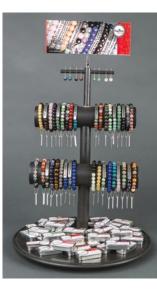

#24 - Opening Order: 36 quote stacks, display, 2 free quote stacks
#24y - Assorted Stone Stacks
#24z - Opening Order: 48 stone, display, 2 free stone stacks
#25 - Opening Order: 36 stone stacks, display, 2 free stone stacks
#26 - Opening Order MIX of Stacks:
36 stone, 12 quote, display, 2 free stacks
#26a - Opening Order MIX of Stacks: 48 stone, 24 quote, display, 2 free stacks
#27 - Quote/Stone Stack Display and Signage

> #24x - Assorted Quote Stacks
> #27a - Trio Display and Signage
> #29 - Opening Order Trio Display:
> 36 stone, 12 quote, 48 earring, display, 3 free
> #29a - Opening Order Trio Display:
> 48 stone, 24 quote, 48 earring, display, 3 free