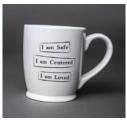

16 fl. oz. ceramic cup available in 8 mantras and create your own hand washing suggested

What we focus our attention on is what we experience. With your lamTra Cup, it can be easy to anchor positive intentions for yourself and your life. Choose the trio of intentions that best aligns with how you want to feel. Repeat your mantras - those on your cup plus any other mantra that serves you - with each sip. Drink in your positive energy, trusting that your mantras will attract what is uniquely beneificial to you because you're focused in the right direction. You don't have to be specific about the details; they'll align themselves with your intention. Repeat throughout the day. In addition to keeping your body well hydrated and happy, you'll find your day-to-day experiences reflect who you say you are. You CAN change your life.

#30 - Positive, Open, Limitless

#31 - Happy, Creating, Free

#32 - Joyous, Balanced, Healthy

#33 - Safe, Centered, Loved

#34 - Present, Passionate, Purposeful

#35 - Peace, Beauty, Change

#37 - Fearless, Focused, Ready