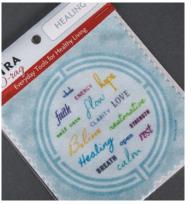

cotton & 25<sup>%</sup> rayon Machine wash cold. Only non-chlorine bleach when needed. Tumble dry low. Do not iron decoration.

#302a - Magical Manifestor small #302b - Magical Manifestor medium #302c - Magical Manifestor large #302d - Magical Manifestor xlarge





#301a - High Flyer small #301b - High Flyer medium #301c - High Flyer large #301d - High Flyer xlarge

IamTra.com



DO-rag: a small, tactile reminder of your personal quest. Part security blanket, part good luck charm, it can be tucked into a pocket, purse, briefcase, or bra (close to your heart). Threads of inspiration to keep you grounded in your vision - all day.

4" square, 100% organic cotton.







#220 - Display: 12 of each DO-rag display, 4 free #199 - DO-rag: Display & Signage



#200 - Joyous



#202 - Prosperity



#201 - Healing



#203 - Love



What we focus our attention on is what we experience. With your lamTra magnets, it can be easy to anchor positive intentions for vourself and your life. Choose a magnet or a few that best aligns with how you want to feel. Post in an area where you will regularly see your mantra like your refrigerator or file cabinet. Repeat often and drink in your positive energy, trusting that your mantra will attract what is uniquely beneficial to you because you are focused in the right direction.

> 12 mantras available approx. 5" long durable 30 mil magnets



#221 - Display: 2 sided rotating display, 72 magnets, 12 free magnets

#171 - Joyous #172 - Healthy #173 - Positive #174 - Loved #175 - Brave #176 - Strong #177 - Present

#170 - Fearless

an Present

AIT STROT