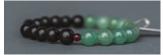

#28 - 108 Necklace/Wrap in Jar

#20 - Opening Order:
24 necklaces, display,
2 free necks offset
#21 - Display & Signage

#19a - aventurine: success, clarity, prosperity

#19c - amazonite: lessens stress, strengthens self-esteem

#19e - fluorite: peace, clarity, mental order

#19b - amethyst: peace, stability, healing

#19d - rose quartz: self-love, unconditional love

#19f - blue picasso: intuition, artistic creativity

Simple, elegant, and powerful, lamtra necklaces grace your neck with intention. Choose the stone whose qualities speak to you, and draw on its resonance whenever you wear this lamTra amulet – your central stone balanced by cut glass beads on a 17-inch silk cord with silver plated brass clasp.