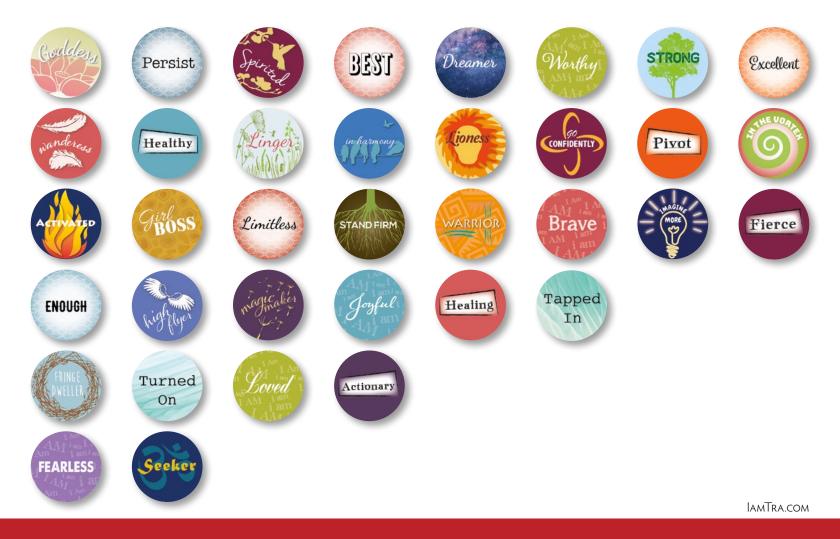

## Claim. Be. **POW.**

lamtra's POWER pins reminds you of your personal quest. Whether to proclaim you're a DREAMER or cheering a friend on her JOY JOURNEY, these mini-tools for healthy living have outsized impact.

Choose words to focus the mind and help bring your intentions to life.

Pins are 1" round.

500 Opening Order POWER pins: 180 pins, display, 20 offset 501 POWER pins indivual \*12 per style 502 POWER pin display only