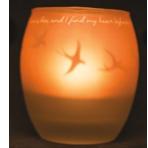

Create your own ritual with the simple act of putting flame to wick. lamTra candles reflect your own inner light, whether you use it to create a peaceful atmosphere in your home...to initiate your meditation practice...to set an intention...or simply to add beauty to your day. Enjoy the calming, centering effect of candlelight.

Candle is 3.5" tall, packaged in neoprene bag for travel, tealight candle included, votive insert into frosted candleholder. When lit, image appears as a shadow on frosted glass.

Everyday Tools for Healthy Living

#227 - Swallow/Hafiz All I know is love, and I find my heart Infinite and Everywhere!