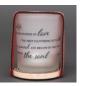

Candle is 3.5" tall, packaged in neoprene bag for travel, tealight candle included, votive insert into frosted candleholder. When lit, image appears as a shadow on frosted glass.

Everyday Tools for Healthy Living

#### #401 - House/Jarjo

l say bless this house with stars, transfix us with love.