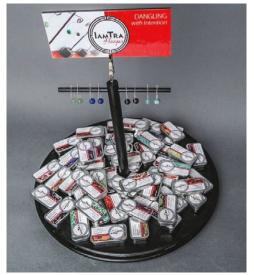

## Claim. Be. **POW.**

lamtra's POWER pins reminds you of your personal quest. Whether to proclaim you're a DREAMER or cheering a friend on her JOY JOURNEY, these mini-tools for healthy living have outsized impact.

Choose words to focus the mind and help bring your intentions to life.

Pins are 1" round.

500 Opening Order POWER pins: 180 pins, display, 20 offset 501 POWER pins indivual \*12 per style 502 POWER pin display only