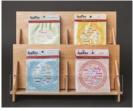

IamTra.com

DO-rag: a small, tactile reminder of your personal quest. Part security blanket, part good luck charm, it can be tucked into a pocket, purse, briefcase, or bra (close to your heart). Threads of inspiration to keep you grounded in your vision - all day.

4" square, 100% organic cotton.

#220 - Display: 12 of each DO-rag display, 4 free #199 - DO-rag: Display & Signage

#200 - Joyous

#202 - Prosperity

#201 - Healing

#203 - Love

What we focus our attention on is what we experience. With your lamTra magnets, it can be easy to anchor positive intentions for vourself and your life. Choose a magnet or a few that best aligns with how you want to feel. Post in an area where you will regularly see your mantra like your refrigerator or file cabinet. Repeat often and drink in your positive energy, trusting that your mantra will attract what is uniquely beneficial to you because you are focused in the right direction.