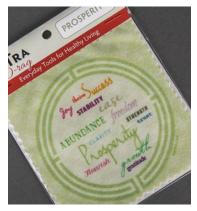

4" square, 100% organic cotton.

#220 - Display: 12 of each DO-rag display, 4 free #199 - DO-rag: Display & Signage

#200 - Joyous

#202 - Prosperity

#201 - Healing

#203 - Love

What we focus our attention on is what we experience. With your lamTra magnets, it can be easy to anchor positive intentions for vourself and your life. Choose a magnet or a few that best aligns with how you want to feel. Post in an area where you will regularly see your mantra like your refrigerator or file cabinet. Repeat often and drink in your positive energy, trusting that your mantra will attract what is uniquely beneficial to you because you are focused in the right direction.