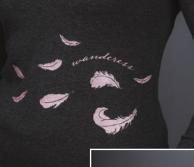

#244 - Fearless, Focused, Ready #245 - Positive, Open, Limitless #246 - Brave, Healing, Blessed #247 - Joyous, Balanced, Healthy

#300a - Wanderess small #300b - Wanderess medium #300c - Wanderess large #300d - Wanderess xlarge

Super soft charcoal grey long sleeve shirt with flattering scoop neckline.

50<sup>%</sup> polyester, 25<sup>%</sup> cotton & 25<sup>%</sup> rayon Machine wash cold. Only non-chlorine bleach when needed. Tumble dry low. Do not iron decoration.