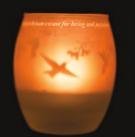

Create your own ritual with the simple act of putting flame to wick. lamTra candles reflect your own inner light, whether you use it to create a peaceful atmosphere in your home...to initiate your meditation practice...to set an intention...or simply to add beauty to your day. Enjoy the calming, centering effect of candlelight.

Candle is 3.5" tall, packaged in neoprene bag for travel, tealight candle included, votive insert into frosted candleholder. When lit, image appears as a shadow on frosted glass.

Everyday Tools for Healthy Living

#222 - Ocean/Dante Infinite goodness has such wide arms.

#223 - Meadow/Spinoza The more joy we have, the more nearly perfect we are.

#224 - Birds/Whitman The strongest and sweetest songs yet remain to be sung.

#225 - Mountain/Rumi Only from the heart can you touch the sky.

#226 - Hummingbird/Emerson Beauty is its own excuse for being and joy is beauty felt.

#239 Single Candle Box Display with one free offset. Wooden box with lightbulb to display 1 shadow candle.