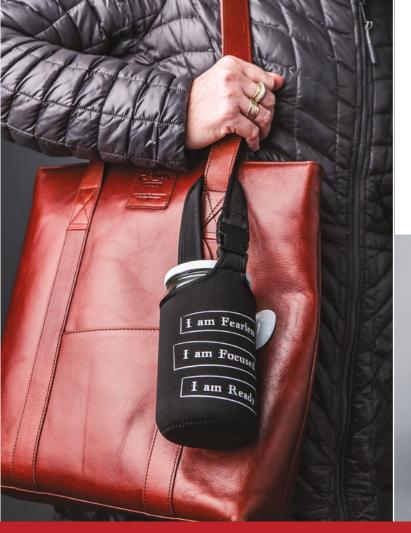

34 fl. oz. swing top glass water bottle with wire bail

stopper

Fill it up, strap it on, and go! With your Jar-to-Go, you have easy access to healthy food or drink – right when you need it. Fill the jar with lemon water, tea, fruit smoothie, salad, granola, nuts...slide it into the insulating, protective neoprene bag and clip it on your purse or backpack. Take your Jar-to-Go on the road, and nourish yourself with healthy choices and positive intentions – any time.

Your glass jar holds 25 oz. of food or drink, comes with a wooden spork (combo spoon and fork), and features 3 mantras on its neoprene bag with strap. *Neoprene bag keeps contents hot or cold.* 

#12 - Positive, Open, Limitless#13 - Joyous, Balanced, Healthy#14 - Fearless, Focused, Ready