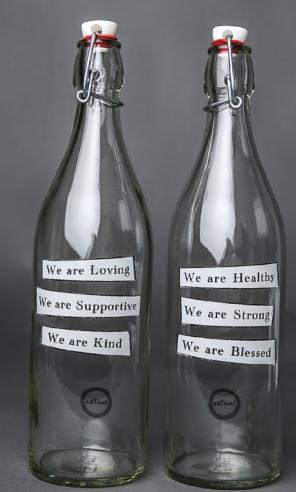

- #132 Opening Order Tea to Go Display:
  - 48 tea to go, 6 strainers, 6 bags, 8 tea offset

Words have power to focus the mind and help bring our intentions to life. Harness the intentions of the group that sits at your table with the table water bottle.

May the words on this bottle positively impact the lives of your community. Fill your glasses, share your time and drink in your positive energy. Together.

#10 - Loving, Supportive, Kind #11 - Healthy, Strong, Blessed