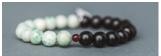

Made of 108 ebony beads with a pewter bee charm by a cottage industry of women in rural RI. Ebony wood symbolizes beauty. The pewter bee represents the honey of life. The red glass bead symbolizes passion.

#28 - 108 Necklace/Wrap in Jar

#20 - Opening Order:
24 necklaces, display,
2 free necks offset
#21 - Display & Signage

#19a - aventurine: success, clarity, prosperity

#19c - amazonite: lessens stress, strengthens self-esteem