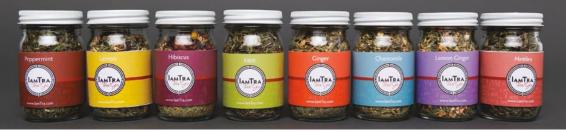

- Organic herbal blends
- Caffeine free .
- Made in small batches in RI
- Each tin makes approx. 40 cups of tea

#80 - Peppermint Positive, Open, Limitless

#84 - Ginger Present, Passionate, Purposeful

#85 - Hibiscus Peace, Beauty, Change

#81 - Lemon

Happy, Creating, Free

I am Peace

I am Beauty

am Change

#82 - Chamomile

Joyous, Balanced, Healthy

am Fearles

am Focused

I am Ready

#86 - Lemon Ginger

Fearless, Focused, Ready

#83 - Mint Safe, Centered, Loved

#87 - Nettles Brave, Healing, Blessed

#120 - Tea Sample Set (8 small jars)

#101 Gift Set: tea, cup, strainer