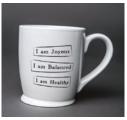

16 fl. oz. ceramic cup available in 8 mantras and create your own hand washing suggested

What we focus our attention on is what we experience. With your lamTra Cup, it can be easy to anchor positive intentions for yourself and your life. Choose the trio of intentions that best aligns with how you want to feel. Repeat your mantras - those on your cup plus any other mantra that serves you - with each sip. Drink in your positive energy, trusting that your mantras will attract what is uniquely beneificial to you because you're focused in the right direction. You don't have to be specific about the details; they'll align themselves with your intention. Repeat throughout the day. In addition to keeping your body well hydrated and happy, you'll find your day-to-day experiences reflect who you say you are. You CAN change your life.

#30 - Positive, Open, Limitless

#31 - Happy, Creating, Free

#32 - Joyous, Balanced, Healthy

#33 - Safe, Centered, Loved

#34 - Present, Passionate, Purposeful

#35 - Peace, Beauty, Change

#37 - Fearless, Focused, Ready