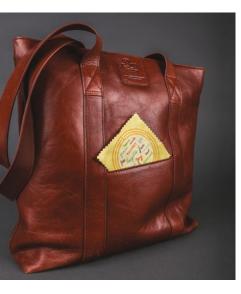

IamTra.com

DO-rag: a small, tactile reminder of your personal quest. Part security blanket, part good luck charm, it can be tucked into a pocket, purse, briefcase, or bra (close to your heart). Threads of inspiration to keep you grounded in your vision - all day.

4" square, 100% organic cotton.

#220 - Display: 12 of each DO-rag display, 4 free #199 - DO-rag: Display & Signage

#200 - Joyous

#202 - Prosperity

#201 - Healing

#203 - Love

What we focus our attention on is what we experience. With your lamTra magnets, it can be easy to anchor positive intentions for vourself and your life. Choose a magnet or a few that best aligns with how you want to feel. Post in an area where you will regularly see your mantra like your refrigerator or file cabinet. Repeat often and drink in your positive energy, trusting that your mantra will attract what is uniquely beneficial to you because you are focused in the right direction.