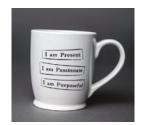

16 fl. oz. ceramic cup available in 8 mantras and create your own hand washing suggested

What we focus our attention on is what we experience. With your lamTra Cup, it can be easy to anchor positive intentions for yourself and your life. Choose the trio of intentions that best aligns with how you want to feel. Repeat your mantras - those on your cup plus any other mantra that serves you - with each sip. Drink in your positive energy, trusting that your mantras will attract what is uniquely beneificial to you because you're focused in the right direction. You don't have to be specific about the details; they'll align themselves with your intention. Repeat throughout the day. In addition to keeping your body well hydrated and happy, you'll find your day-to-day experiences reflect who you say you are. You CAN change your life.

#30 - Positive, Open, Limitless

#31 - Happy, Creating, Free

#32 - Joyous, Balanced, Healthy

#33 - Safe, Centered, Loved

#34 - Present, Passionate, Purposeful

#35 - Peace, Beauty, Change

#37 - Fearless, Focused, Ready