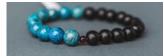

Made of 108 ebony beads with a pewter bee charm by a cottage industry of women in rural RI. Ebony wood symbolizes beauty. The pewter bee represents the honey of life. The red glass bead symbolizes passion.

#28 - 108 Necklace/Wrap in Jar

#20 - Opening Order:
24 necklaces, display,
2 free necks offset
#21 - Display & Signage

#19a - aventurine: success, clarity, prosperity

#19c - amazonite: lessens stress, strengthens self-esteem

#19e - fluorite: peace, clarity, mental order

#19b - amethyst: peace, stability, healing

#19d - rose quartz: self-love, unconditional love

#19f - blue picasso: intuition, artistic creativity

Simple, elegant, and powerful, lamtra necklaces grace your neck with intention. Choose the stone whose qualities speak to you, and draw on its resonance whenever you wear this lamTra amulet – your central stone balanced by cut glass beads on a 17-inch silk cord with silver plated brass clasp.