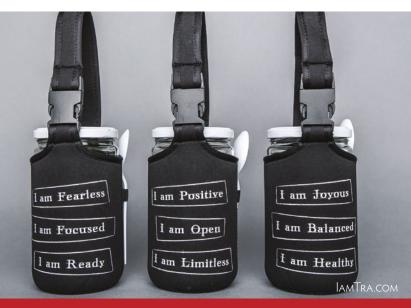

34 fl. oz. swing top glass water bottle with wire bail

stopper

Fill it up, strap it on, and go! With your Jar-to-Go, you have easy access to healthy food or drink – right when you need it. Fill the jar with lemon water, tea, fruit smoothie, salad, granola, nuts...slide it into the insulating, protective neoprene bag and clip it on your purse or backpack. Take your Jar-to-Go on the road, and nourish yourself with healthy choices and positive intentions – any time.

Your glass jar holds 25 oz. of food or drink, comes with a wooden spork (combo spoon and fork), and features 3 mantras on its neoprene bag with strap. *Neoprene bag keeps contents hot or cold.* 

#12 - Positive, Open, Limitless#13 - Joyous, Balanced, Healthy#14 - Fearless, Focused, Ready