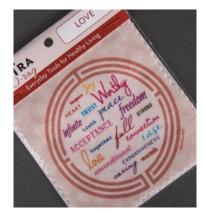

4" square, 100% organic cotton.

#220 - Display: 12 of each DO-rag display, 4 free #199 - DO-rag: Display & Signage

#200 - Joyous

#202 - Prosperity

#201 - Healing

#203 - Love

What we focus our attention on is what we experience. With your lamTra magnets, it can be easy to anchor positive intentions for vourself and your life. Choose a magnet or a few that best aligns with how you want to feel. Post in an area where you will regularly see your mantra like your refrigerator or file cabinet. Repeat often and drink in your positive energy, trusting that your mantra will attract what is uniquely beneficial to you because you are focused in the right direction.