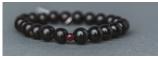

Made of 108 ebony beads with a pewter bee charm by a cottage industry of women in rural RI. Ebony wood symbolizes beauty. The pewter bee represents the honey of life. The red glass bead symbolizes passion.

#28 - 108 Necklace/Wrap in Jar

#20 - Opening Order:
24 necklaces, display,
2 free necks offset
#21 - Display & Signage

#19a - aventurine: success, clarity, prosperity

#19c - amazonite: lessens stress, strengthens self-esteem