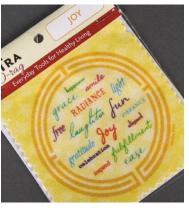

IamTra.com

DO-rag: a small, tactile reminder of your personal quest. Part security blanket, part good luck charm, it can be tucked into a pocket, purse, briefcase, or bra (close to your heart). Threads of inspiration to keep you grounded in your vision - all day.

4" square, 100% organic cotton.

#220 - Display: 12 of each DO-rag display, 4 free #199 - DO-rag: Display & Signage

#200 - Joyous

#202 - Prosperity

#201 - Healing

#203 - Love

What we focus our attention on is what we experience. With your lamTra magnets, it can be easy to anchor positive intentions for vourself and your life. Choose a magnet or a few that best aligns with how you want to feel. Post in an area where you will regularly see your mantra like your refrigerator or file cabinet. Repeat often and drink in your positive energy, trusting that your mantra will attract what is uniquely beneficial to you because you are focused in the right direction.

> 12 mantras available approx. 5" long durable 30 mil magnets

#221 - Display: 2 sided rotating display, 72 magnets, 12 free magnets

#171 - Joyous #172 - Healthy #173 - Positive #174 - Loved #175 - Brave #176 - Strong #177 - Present