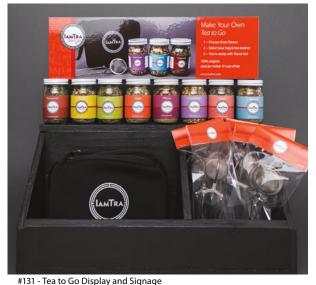

#89

#100 - lamTra Tea Strainer

#130 - Tea to Go Bag

Our lamTra Tea to Go kit contains three organic tea blends that make approx. 10 cups each, plus a tea strainer. Toss it in your bag, your briefcase or your luggage, you will always have lamTra Tea on hand to add to any hot cup of water!

- Organic herbal blends
- Caffeine free
- Made in small batches in RI
- Each glass jar makes approx. 10 cups of tea

Tea to Go Sets #88 - Mint, Ginger, Hibiscus #89 - Lemon Ginger, Chamomile, Peppermint

- #132 Opening Order Tea to Go Display:
  - 48 tea to go, 6 strainers, 6 bags, 8 tea offset

Words have power to focus the mind and help bring our intentions to life. Harness the intentions of the group that sits at your table with the table water bottle.