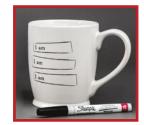

## #103 - Create Your Own lamTra Cup

Set your intention & stick to it! Permanent waterproof & scratch resistant pen included

Adding the power of mantra to the calming and delightful ritual of tea makes for magic. Brew a delicious cup of your favorite herbal blend, and focus on how you want to feel. Repeat your mantras with each sip. Enjoy lamTra tea – hot or cold – often.