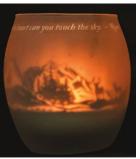

Create your own ritual with the simple act of putting flame to wick. lamTra candles reflect your own inner light, whether you use it to create a peaceful atmosphere in your home...to initiate your meditation practice...to set an intention...or simply to add beauty to your day. Enjoy the calming, centering effect of candlelight.

Candle is 3.5" tall, packaged in neoprene bag for travel, tealight candle included, votive insert into frosted candleholder. When lit, image appears as a shadow on frosted glass.

Everyday Tools for Healthy Living

#225 - Mountain/Rumi Only from the heart can you touch the sky.

#226 - Hummingbird/Emerson Beauty is its own excuse for being and joy is beauty felt.

#239 Single Candle Box Display with one free offset. Wooden box with lightbulb to display 1 shadow candle.