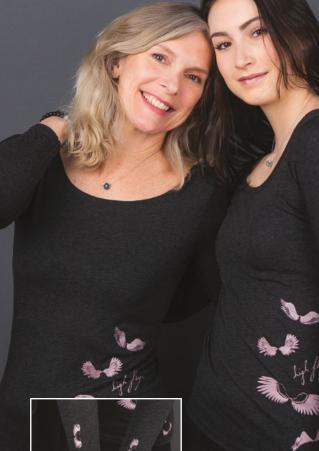

Super soft charcoal grey long sleeve shirt with flattering scoop neckline.

50<sup>%</sup> polyester, 25<sup>%</sup> cotton & 25<sup>%</sup> rayon Machine wash cold. Only non-chlorine bleach when needed. Tumble dry low. Do not iron decoration.

#302a - Magical Manifestor small #302b - Magical Manifestor medium #302c - Magical Manifestor large #302d - Magical Manifestor xlarge

#301a - High Flyer small #301b - High Flyer medium #301c - High Flyer large #301d - High Flyer xlarge