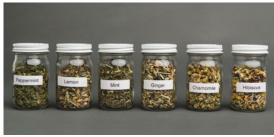

- Organic herbal blends
- Caffeine free .
- Made in small batches in RI
- Each tin makes approx. 40 cups of tea

#80 - Peppermint Positive, Open, Limitless

#84 - Ginger Present, Passionate, Purposeful

#85 - Hibiscus Peace, Beauty, Change

#81 - Lemon

Happy, Creating, Free

I am Peace

I am Beauty

am Change

#82 - Chamomile

Joyous, Balanced, Healthy

am Fearles

am Focused

I am Ready

#86 - Lemon Ginger

Fearless, Focused, Ready

#83 - Mint Safe, Centered, Loved

#87 - Nettles Brave, Healing, Blessed

#120 - Tea Sample Set (8 small jars)

#101 Gift Set: tea, cup, strainer