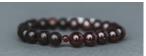

> Candle is 2.75" tall. Tealight candle included.

lamTra Beads are more than jewelry, they're an opportunity to get quiet and give thanks for friends and family, appreciating what's come into your day, sending love and care where they're needed - bead-by-bead - every day. You may call it meditation or prayer or focus. You may go through half the beads or the whole string. Be in your bed or in your car or on a park bench. Wear them around your neck or your wrist. However you use them, lamTra Beads are your tool for staying centered, appreciative, and heading in a positive direction.

Made of 108 ebony beads with a pewter bee charm by a cottage industry of women in rural RI. Ebony wood symbolizes beauty. The pewter bee represents the honey of life. The red glass bead symbolizes passion.