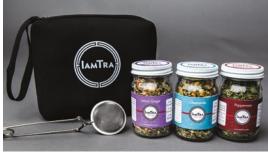

#89

#100 - lamTra Tea Strainer

#130 - Tea to Go Bag

Our lamTra Tea to Go kit contains three organic tea blends that make approx. 10 cups each, plus a tea strainer. Toss it in your bag, your briefcase or your luggage, you will always have lamTra Tea on hand to add to any hot cup of water!

- Organic herbal blends
- Caffeine free
- Made in small batches in RI
- Each glass jar makes approx. 10 cups of tea

Tea to Go Sets #88 - Mint, Ginger, Hibiscus #89 - Lemon Ginger, Chamomile, Peppermint