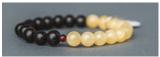

Made of 108 ebony beads with a pewter bee charm by a cottage industry of women in rural RI. Ebony wood symbolizes beauty. The pewter bee represents the honey of life. The red glass bead symbolizes passion.

#28 - 108 Necklace/Wrap in Jar

#20 - Opening Order:
24 necklaces, display,
2 free necks offset
#21 - Display & Signage

#19a - aventurine: success, clarity, prosperity

#19c - amazonite: lessens stress, strengthens self-esteem