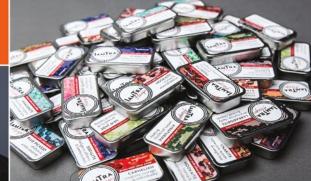

## #103 - Create Your Own lamTra Cup

Set your intention & stick to it! Permanent waterproof & scratch resistant pen included

Adding the power of mantra to the calming and delightful ritual of tea makes for magic. Brew a delicious cup of your favorite herbal blend, and focus on how you want to feel. Repeat your mantras with each sip. Enjoy lamTra tea – hot or cold – often.

- Organic herbal blends
- Caffeine free .
- Made in small batches in RI
- Each tin makes approx. 40 cups of tea

#80 - Peppermint Positive, Open, Limitless

#84 - Ginger Present, Passionate, Purposeful

#85 - Hibiscus Peace, Beauty, Change