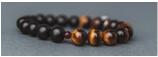

> Candle is 2.75" tall. Tealight candle included.

lamTra Beads are more than jewelry, they're an opportunity to get quiet and give thanks for friends and family, appreciating what's come into your day, sending love and care where they're needed - bead-by-bead - every day. You may call it meditation or prayer or focus. You may go through half the beads or the whole string. Be in your bed or in your car or on a park bench. Wear them around your neck or your wrist. However you use them, lamTra Beads are your tool for staying centered, appreciative, and heading in a positive direction.

Made of 108 ebony beads with a pewter bee charm by a cottage industry of women in rural RI. Ebony wood symbolizes beauty. The pewter bee represents the honey of life. The red glass bead symbolizes passion.