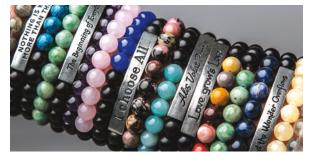

Words have power to focus the mind and help bring your intentions to life. That's why lamTra Quote Stacks are more than jewelry, they're a healing spell made of the phrase you choose to wear on your body. Select the quote that resonates for you, and allow the wearable art around your wrist to support your life journey.

Stacked with intention, each bracelet is brought to you by a cottage industry of women in rural RI, and tagged with the quote and author. Made of semiprecious stones and an engraved pewter bar with your quote.