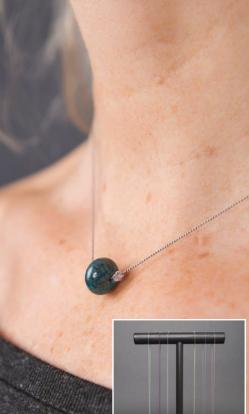

#19e - fluorite: peace, clarity, mental order

#19b - amethyst: peace, stability, healing

#19d - rose quartz: self-love, unconditional love

#19f - blue picasso: intuition, artistic creativity

Simple, elegant, and powerful, lamtra necklaces grace your neck with intention. Choose the stone whose qualities speak to you, and draw on its resonance whenever you wear this lamTra amulet – your central stone balanced by cut glass beads on a 17-inch silk cord with silver plated brass clasp.

lamTra.com

Stones and words have power to focus the mind and help bring your intentions to life. That's why lamTra Stone Jewelry is more than jewelry, it's a beautiful opportunity to strengthen what you want to experience. Choose the stone whose properties resonate for you, and use it as a meditation tool or simply a daily reminder. However you use lamTra Stone Jewelry, it will help keep you centered, appreciative and heading in a positive direction.

Stacked with intention, each bracelet is brought to you by a cottage industry of women in rural RI, and tagged with the name and properties of your stone. Made of ebony wood, red glass representing passion, and one of 25 semi-precious stones to support your dreams.