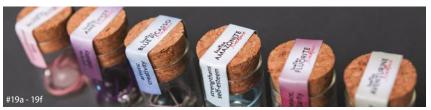

#28 - 108 Necklace/Wrap in Jar

#20 - Opening Order:
24 necklaces, display,
2 free necks offset
#21 - Display & Signage

#19a - aventurine: success, clarity, prosperity

#19c - amazonite: lessens stress, strengthens self-esteem

#19e - fluorite: peace, clarity, mental order

#19b - amethyst: peace, stability, healing

#19d - rose quartz: self-love, unconditional love

#19f - blue picasso: intuition, artistic creativity

Simple, elegant, and powerful, lamtra necklaces grace your neck with intention. Choose the stone whose qualities speak to you, and draw on its resonance whenever you wear this lamTra amulet – your central stone balanced by cut glass beads on a 17-inch silk cord with silver plated brass clasp.