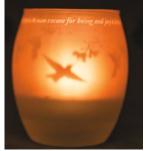

Create your own ritual with the simple act of putting flame to wick. lamTra candles reflect your own inner light, whether you use it to create a peaceful atmosphere in your home...to initiate your meditation practice...to set an intention...or simply to add beauty to your day. Enjoy the calming, centering effect of candlelight.

Candle is 3.5" tall, packaged in neoprene bag for travel, tealight candle included, votive insert into frosted candleholder. When lit, image appears as a shadow on frosted glass.

Everyday Tools for Healthy Living

#222 - Ocean/Dante Infinite goodness has such wide arms.

#223 - Meadow/Spinoza The more joy we have, the more nearly perfect we are.

#224 - Birds/Whitman The strongest and sweetest songs yet remain to be sung.