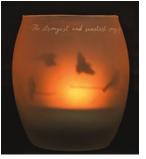

Create your own ritual with the simple act of putting flame to wick. lamTra candles reflect your own inner light, whether you use it to create a peaceful atmosphere in your home...to initiate your meditation practice...to set an intention...or simply to add beauty to your day. Enjoy the calming, centering effect of candlelight.

Candle is 3.5" tall, packaged in neoprene bag for travel, tealight candle included, votive insert into frosted candleholder. When lit, image appears as a shadow on frosted glass.

Everyday Tools for Healthy Living

#227 - Swallow/Hafiz All I know is love, and I find my heart Infinite and Everywhere!

## Set your life onk those who fanyo -Rumi

Learn to use them and fly.

#404 - Flames/Rumi

who fan your flames.

You are not meant for crawling,

Set your life on fire. Seek those

There is nothing holier in this life of ours than the first consciousness of love – the first fluttering of its silken wings – the first rising sound and breath of that wind which is so soon to sweep through the soul.