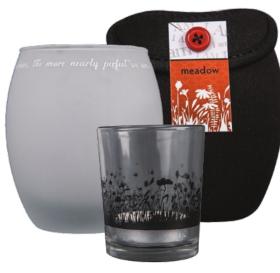

Candle is 3.5" tall, packaged in neoprene bag for travel, tealight candle included, votive insert into frosted candleholder. When lit, image appears as a shadow on frosted glass.

Everyday Tools for Healthy Living

#222 - Ocean/Dante Infinite goodness has such wide arms.

#223 - Meadow/Spinoza The more joy we have, the more nearly perfect we are.

#224 - Birds/Whitman The strongest and sweetest songs yet remain to be sung.

#225 - Mountain/Rumi Only from the heart can you touch the sky.

#226 - Hummingbird/Emerson Beauty is its own excuse for being and joy is beauty felt.

#239 Single Candle Box Display with one free offset. Wooden box with lightbulb to display 1 shadow candle.