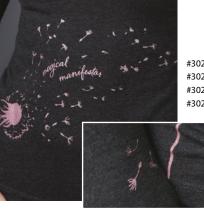

#302a - Magical Manifestor small #302b - Magical Manifestor medium #302c - Magical Manifestor large #302d - Magical Manifestor xlarge

#301a - High Flyer small #301b - High Flyer medium #301c - High Flyer large #301d - High Flyer xlarge