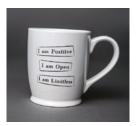

> 26 fl. oz. stainless steel bottles with BPA fre plastic wide mouth top

#1 - Positive, Open, Limitless#2 - Joyous, Balanced, Healthy#3 - Fearless, Focused, Ready

lamTra.com