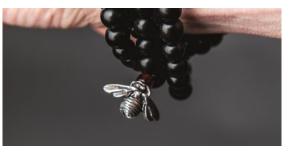

> Candle is 2.75" tall. Tealight candle included.

lamTra Beads are more than jewelry, they're an opportunity to get quiet and give thanks for friends and family, appreciating what's come into your day, sending love and care where they're needed - bead-by-bead - every day. You may call it meditation or prayer or focus. You may go through half the beads or the whole string. Be in your bed or in your car or on a park bench. Wear them around your neck or your wrist. However you use them, lamTra Beads are your tool for staying centered, appreciative, and heading in a positive direction.

Made of 108 ebony beads with a pewter bee charm by a cottage industry of women in rural RI. Ebony wood symbolizes beauty. The pewter bee represents the honey of life. The red glass bead symbolizes passion.

#28 - 108 Necklace/Wrap in Jar

#20 - Opening Order:
24 necklaces, display,
2 free necks offset
#21 - Display & Signage

#19a - aventurine: success, clarity, prosperity

#19c - amazonite: lessens stress, strengthens self-esteem