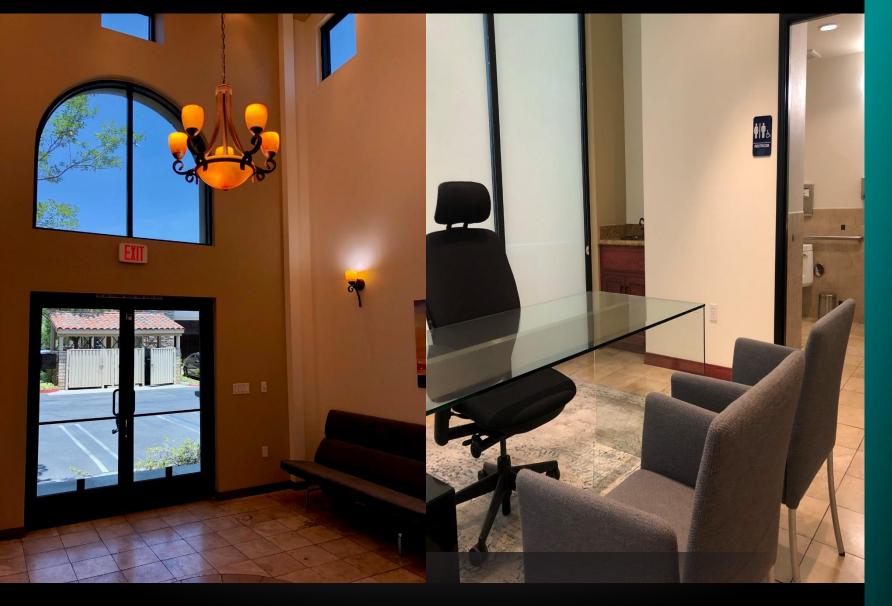

### **Features:**

- Large reception area with vaulted ceilings.
- 3 exam rooms; kitchenette, flex room.
- Private Physicians office with separate entrance; private restroom and shower.
- Beautifully finished décor & accents.
- Floor to ceiling window line.
- Great for 1 or 2 Physicians