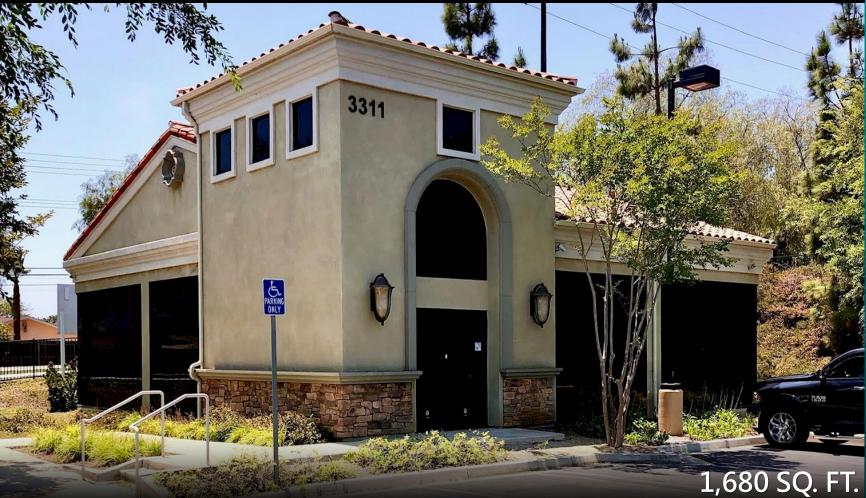

# **Free Standing Office Building**

3311 OLD CONEJO ROAD, NEWBURY PARK, CA 91320

\$2.50 / SQ. FT. Modified Gross Lease

# **Upscale Free-Standing Office Building**

Built out as Medical, but can easily serve any range of Professional Office uses.

BUENGER
Commercial Real Estate, Inc.

3600 South Harbor Blvd. Oxnard, CA 93035. (805) 985-1007, Info@BuengerInc.com CalDRE #01378022