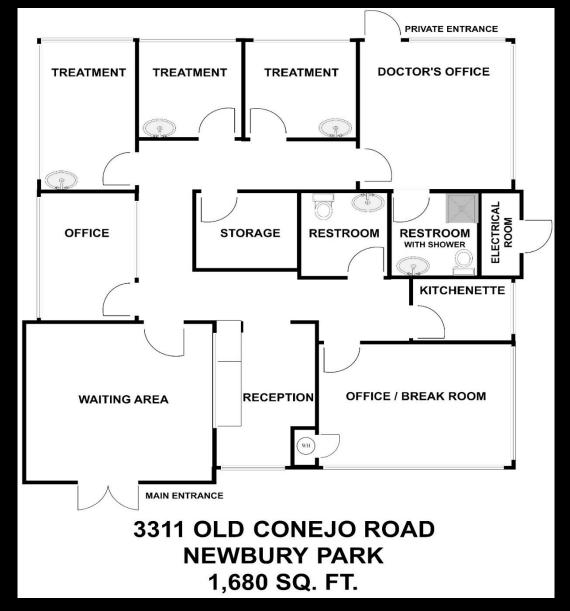

### **Features:**

- Large reception area with vaulted ceilings.
- 3 exam rooms; kitchenette, flex room.
- Private Physicians office with separate entrance; private restroom and shower.
- Beautifully finished décor & accents.
- Floor to ceiling window line.
- Great for 1 or 2 Physicians