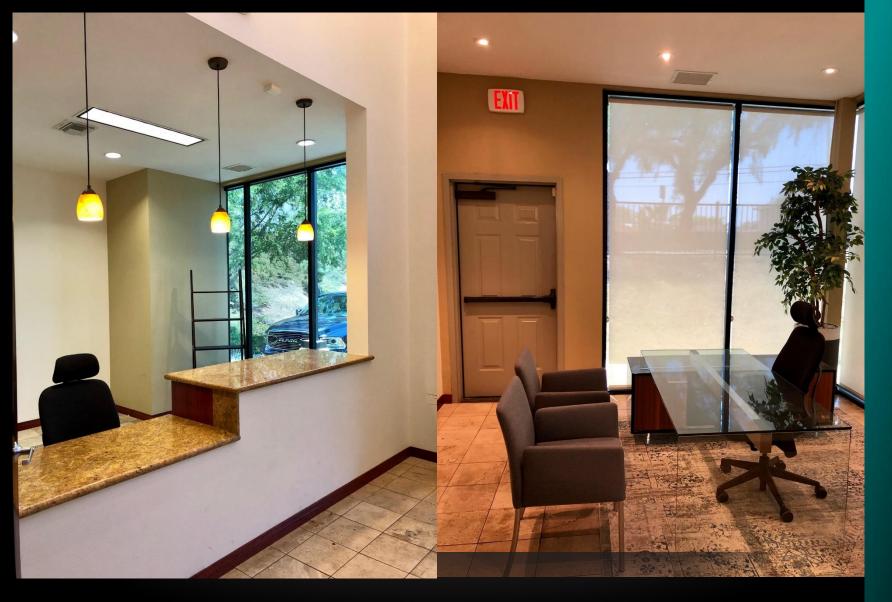

### **Features:**

- Large reception area with vaulted ceilings.
- 3 exam rooms; kitchenette, flex room.
- Private Physicians office with separate entrance; private restroom and shower.
- Beautifully finished décor & accents.
- Floor to ceiling window line.
- Great for 1 or 2 Physicians