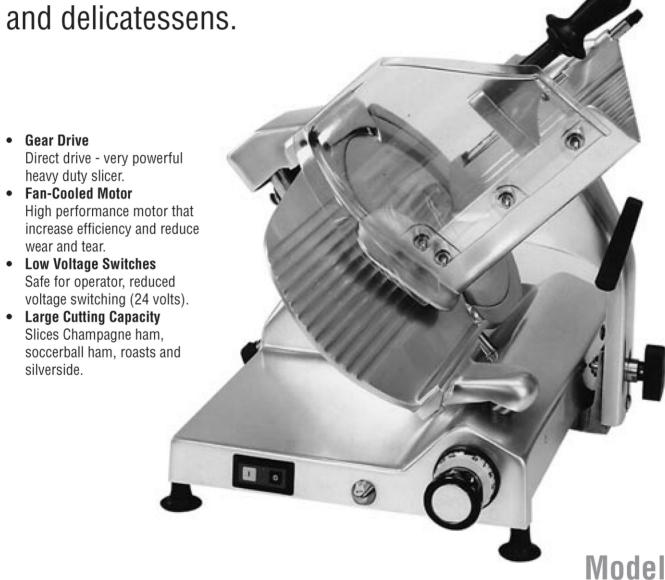

The C30E & C35E manual slicers are gear-driven, heavy duty powerhouses that takes the hard work out of slicing. An ideal slicer for restaurants, caterers, medium/large kitchens

C30E/C35E
Gear Driven Slicers

**Gear Driven Slicers** 

**C€** Approved

The Model C30E and C35E Gear-driven food slicers have been designed for those who require precision slicing.

The large dimensions of the receiving plate permit complete freedom in slice accumulation. Along with the model range's other features, this makes these machines some of the most functional on the market.

- Manufactured in anodised aluminium to resist the corrosive effects of salts and acids:
- Constructed for easy and friendly cleaning;
- Micrometric adjusting knob allows for cutting of slices up to 14mm;
- Self contained inbuilt and shielded sharpening device;
- Forced ventilation to motor:
- Gear driven blade:
- Safety cutout switches for blade operation and blade cover.