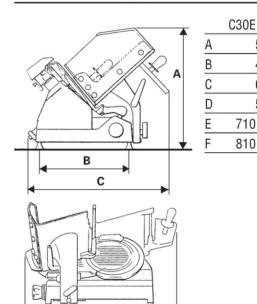

## **SPECIFICATIONS**

|                           | C30E | C35E         |  |
|---------------------------|------|--------------|--|
| Blade (mm)                | 300  | 350          |  |
| Blade RPM                 | 2    | 200          |  |
| 230V single phase motor   | 330\ | 330W, 50Hz   |  |
| 400V three phase motor    | 410\ | 410W, 50Hz   |  |
| Operating Temp Range      | +5°C | +5°C - +40°C |  |
| Net weight (kg)           | 38   | 39           |  |
| Slice Capacity            |      |              |  |
| Height (mm)               | 230  | 260          |  |
| Width (mm)                | 210  | 250          |  |
| Length (mm)               | 240  | 250          |  |
| Max. Slice thickness (mm) |      | 14           |  |

C35E

760

860

510

405

685

540

710

810

D Ε

DELIVERING QUALITY AT THE RIGHT PRICE

**DUSSEN Pty Ltd** Unit3/70 Andrew Street Wynnum Brisbane QLD 4178

PH: 07 3393 6552 FAX: 07 3393 6352

EMAIL: sales@dussen.com.au WEB: www.dussen.com.au