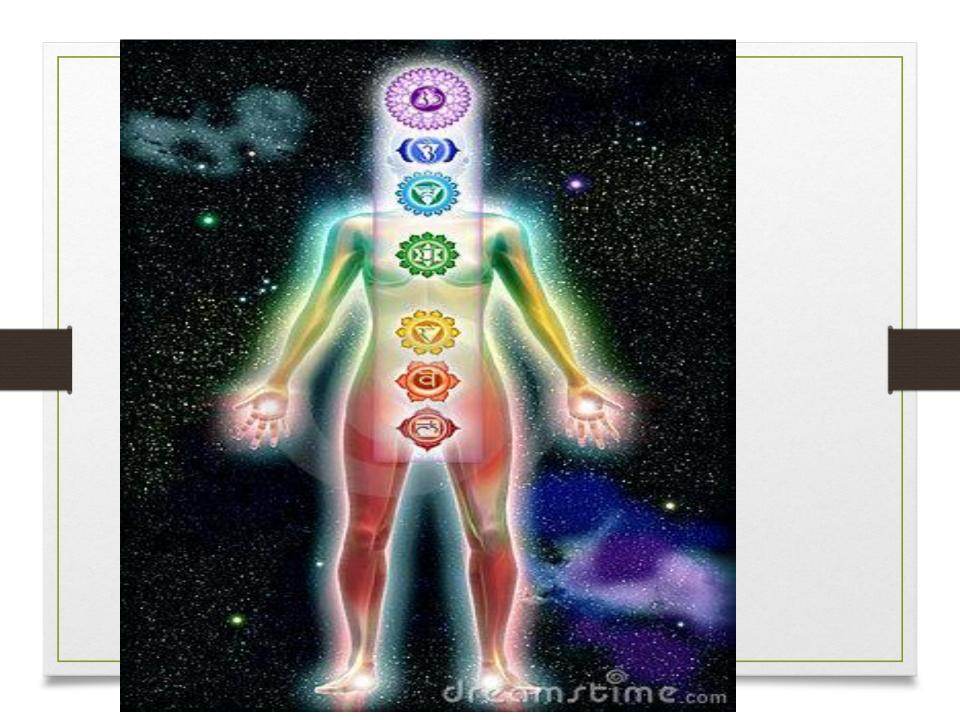

### Ba Gua and Chakras flow in unison

- The Ba Gua map is a pattern of understanding how Ch'i (energy) manifests and moves through our homes.
- The Chakra system shows how energy moves and manifests in our bodies,
- As the energy flows in unison, the essence of Ch'i flows smoothly in our lives and our homes and Blends the Art of Healing throughout.