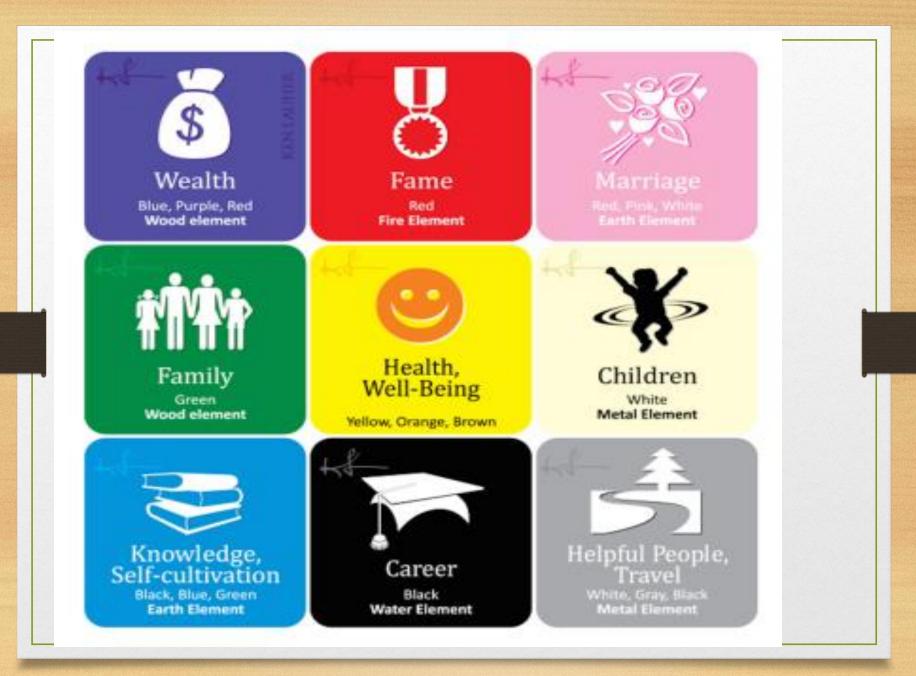

### **Five Elements**

- Nature expresses itself through the elements of Fire, Earth, Metal, Water and Wood.
- Each of the five elements is expressed in your surroundings through color, shape, energy furniture, fixtures and objects.
- A balanced environment has all five elements represented as specific elements can be strategically placed to create even greater energy flow.

### **Five Elements**

| Fire  |
|-------|
| Earth |
| Metal |
| Water |
| Wood  |
|       |

AKA - Known as elementals