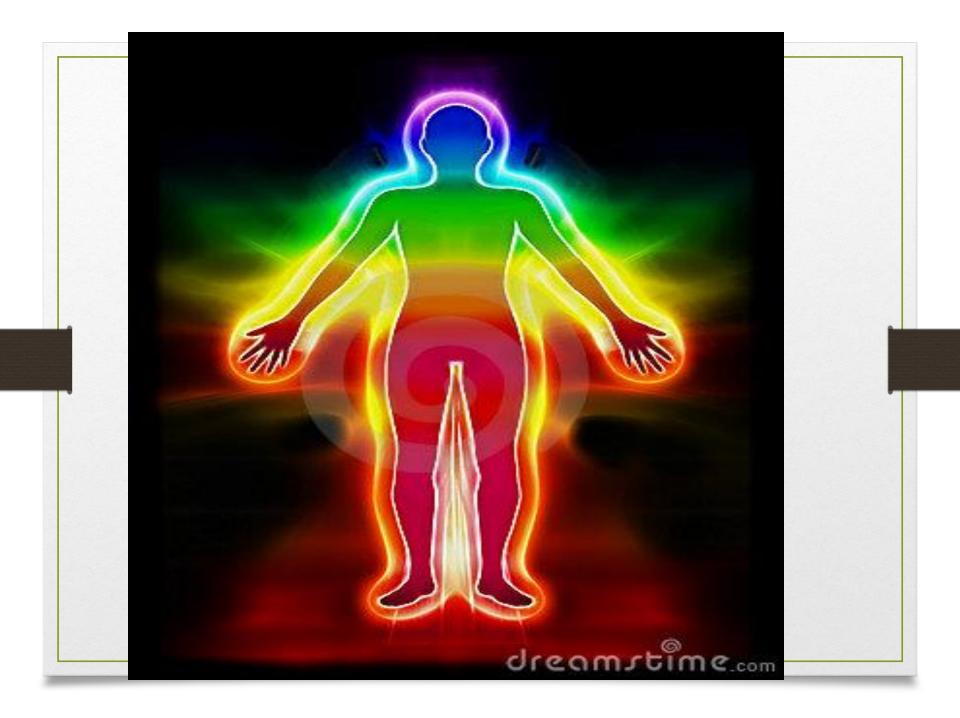

# **Energy Field**

- The Process is called laying-on of hands, faith healing or spiritual healing.
- The procedure involves rebalancing the energy field (Human Energy Field)
- Every thing is living in a sea of energy

Barbara Ann Brennan Hands of Light Copyright 1987, page 5

### Universal Energy Life Force - Ch'i

- Each and every person and environment has it's own unique energy, opportunities, challenges.
- By increasing your awareness of your surroundings, connecting with the Universal energy source and using the innate wisdom within you, as well as calling upon the wisdom of nature, you can create surroundings that reflect your highest potential and support your personal and professional goals.

# Ch'i energy

- Ch'i is the 'life force', 'life breath' or energy that exists in everything. Everything: you, your home, your possessions. Everything (animate and inanimate) is alive with the vital energy called Ch'i.
- Ch'i is everywhere and in everything. All the people, places and things that surround you are alive with the memories you hold and are therefore 'talking to you' all the time.
- In the philosophy of Feng Shui, with the proper placement of your possession's, you are encouraging and enhancing the Ch'i energy in a space that creates a positive energy flow which supports your vitality and well being.