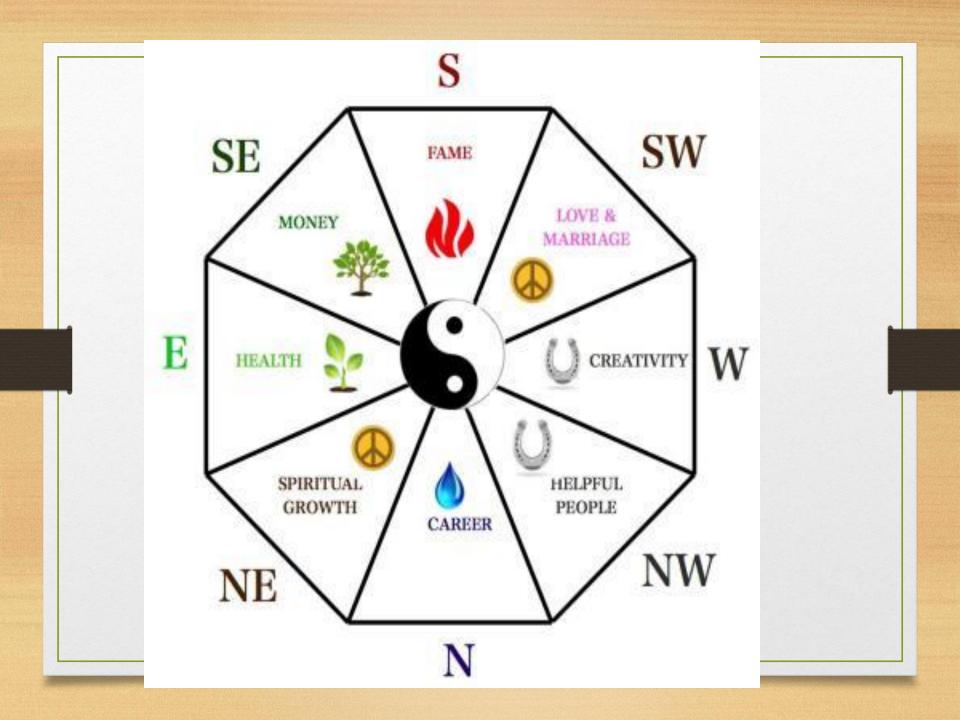

### Ba Gua and Chakras flow in unison

- The Ba Gua map is a pattern of understanding how Ch'i (energy) manifests and moves through our homes.
- The Chakra system shows how energy moves and manifests in our bodies,
- As the energy flows in unison, the essence of Ch'i flows smoothly in our lives and our homes and Blends the Art of Healing throughout.

## Ba Gua Energy Maps

- There are essentially 3 different types of Ba Gua energy maps
  - Form School
    - The oldest known teachings of Feng Shui approximately 6,000 years old. Originally used to find suitable orientated tombs for burying ancestors that would have a direct effect on future generations wealth and fortunes.
  - Classic Ba Gua Map
    - Uses specific compass directions
    - Starting at your front door reading
  - Western BTB
    - Black Sect Tantic Buddhist School
    - Uses square Specific foot print

### Ba Gua Life Map

- Also known as Pa Kua: A mapping system called the "Ba Gua" identifies the 8 key areas of life, Wealth, Fame, Relationships, Children/Creativity, Helpful people, Career, Family and knowledge.
- When each of these 8 key areas are in the proper placement in a home or workplace, the people feel a sense of balance and harmony in their life.
- Translated from Chinese, Ba Gua literally means "8 areas."

# Ba Gua Life Map

- The Ba Gua map is placed over a footprint of the home or a specific room or office.
  - Based on the goals of the individual various design elements are recommended to support the goals.