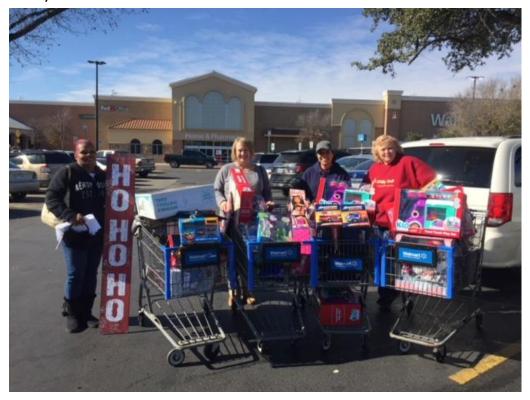

#### **UPDATE:**

We are about through buying toys. Each child was given a questionnaire and based on knowing the kids each was bought specifically for that kid. They will wrap them for distribution. Hope some of you will join me as they are distributed on the 21st of December at 3:30 PM.

Go south on I-35 exit on Rosedale. Do a U turn to the north bound access road to East Stella and turn right

You all are invited to see the CCC toys distributed by Santa to 92 children. I'm told that they have never had anyone donate toys for distribution. They are so excited and would like for any of us to attend.

My daughter in law teaches a bible class to them.

If you can you are welcome to attend.

JΒ