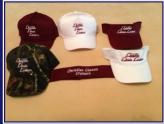

## **Club Merchandise**

For club apparel contact **Steve French**.

Hats and visors are in stock and available at club meetings and club shows. Regular hats are \$10.00, Camo hat is \$15.00. A price catalogue is available for the various shirt styles. If interested in a shirt, let me know so I can order it for you. Club plaques are available for \$25.00.