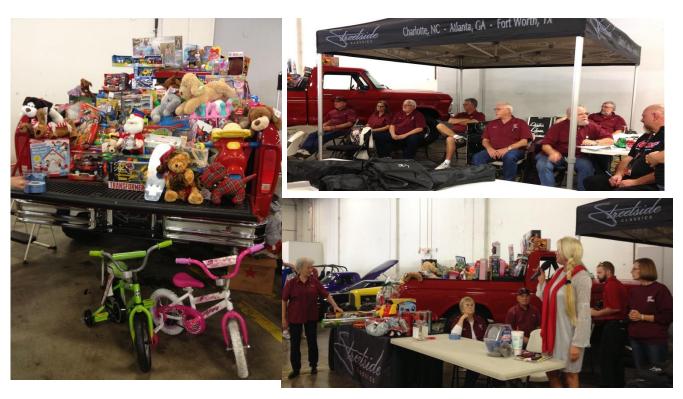

#### **UPDATE:**

We are about through buying toys. Each child was given a questionnaire and based on knowing the kids each was bought specifically for that kid. They will wrap them for distribution. Hope some of you will join me as they are distributed on the 21st of December at 3:30 PM.

Go south on I-35 exit on Rosedale. Do a U turn to the north bound access road to East Stella and turn right

You all are invited to see the CCC toys distributed by Santa to 92 children. I'm told that they have never had anyone donate toys for distribution. They are so excited and would like for any of us to attend.

My daughter in law teaches a bible class to them.

If you can you are welcome to attend.

JΒ