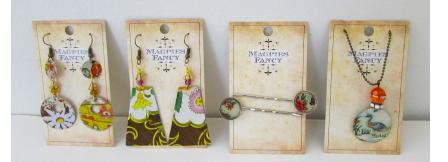

Α. Β. Single Drop Embellished

C. Rectangle Layer

D. Sm Triple Circle

F. G. Η. ١. |. Asymmetrical Layered Circles Sm Circle/Rectangle Graduating Circles Lg Chain

Κ. Layered Circles Lg

L. Triangle/Diamonds

Hair clips Tin Necklace

Set of 2

Pendants

Display Made of repurposed antique tins, each one will be one-of-a-kind.

> Display Set Includes: 12 Earrings and 12 sets of Hair Clips