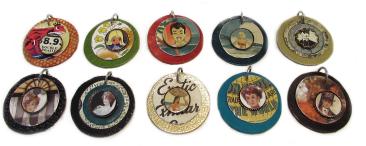

All jewelry has been hand crafted out of antique metal tins using traditional metal-smithing techniques and embellished.

Ε.

Wild Card

The unique and varied designs of these tins have been preserved and repurposed into a jewelry line that is fresh and new again.

Set of 2

Pendants

Display Made of repurposed antique tins, each one will be one-of-a-kind.

> Display Set Includes: 12 Earrings and 12 sets of Hair Clips