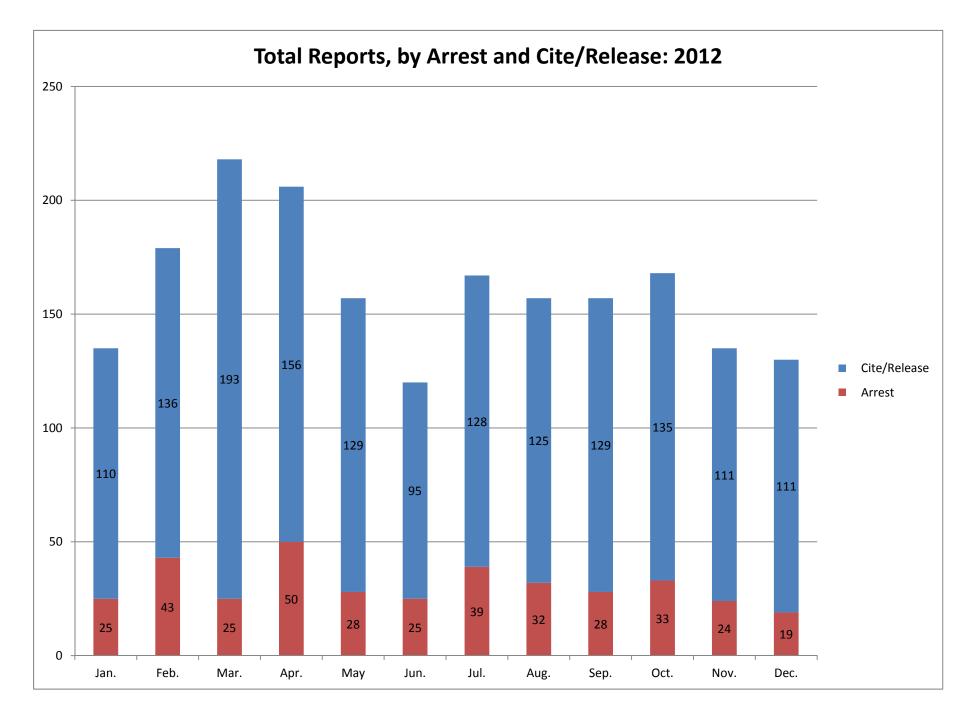

An assortment of charts and graphs of aggregated data collected in the seventeen communities are included in this section of the report. Highlighted below are some significant, useful statistics:

- 1,933 youth were arrested or cited for involvement with alcohol (a 605 decrease from last year)
- 19.23% of the youth were arrested and taken into custody – 80.77% were cited and released
- Males age 18-20 accounted for the most arrests/citations – 912 (47%)
- Females age 18-20 were second in arrests and citations - 390 (20%)