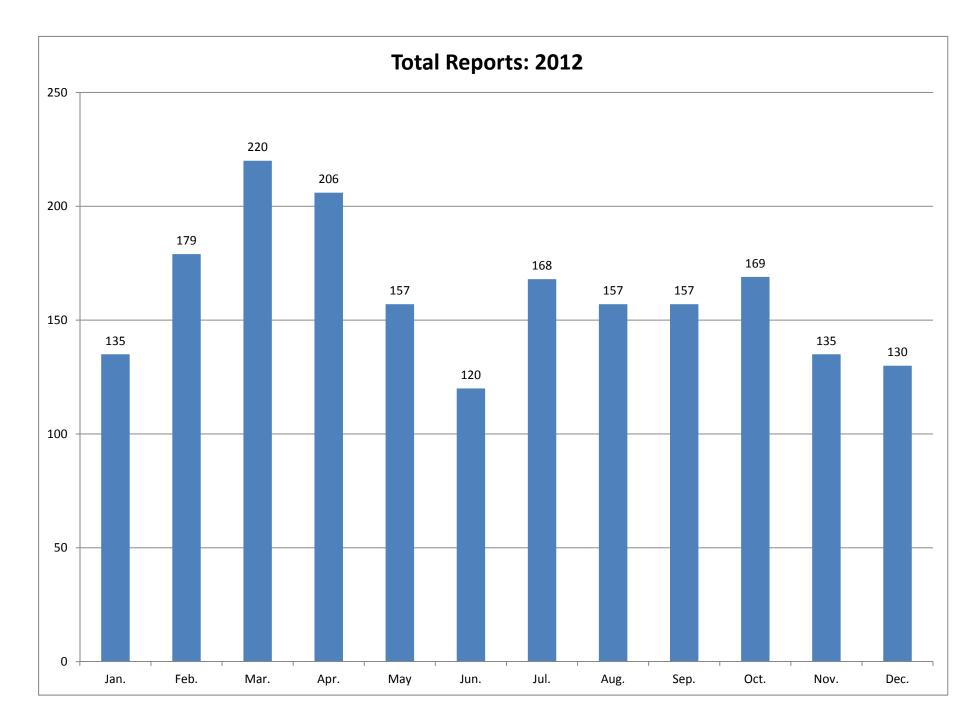

An assortment of charts and graphs of aggregated data collected in the seventeen communities are included in this section of the report. Highlighted below are some significant, useful statistics:

- 1,933 youth were arrested or cited for involvement with alcohol (a 605 decrease from last year)
- 19.23% of the youth were arrested and taken into custody – 80.77% were cited and released
- Males age 18-20 accounted for the most arrests/citations – 912 (47%)
- Females age 18-20 were second in arrests and citations - 390 (20%)