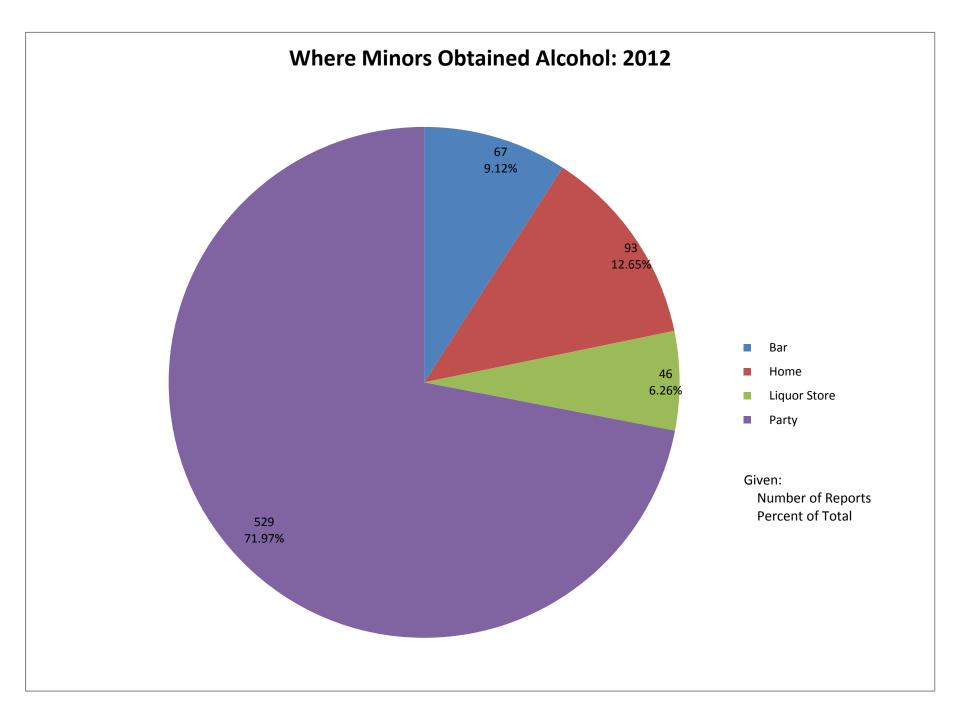

- Males age 15-17 were third in arrests/citations 269 (14%)
- Females age 15-17 were fourth in arrests/citations 175 (9)%
- 30 males age 14 and under were cited/arrested
- 33 females age 14 and under were cited/arrested
- Average BAC: PBT 0.106 Intoximeter – 0.113
- Law enforcement incidents involving youth and alcohol occurred more often between 10PM and 2AM – 1,050 of the total 1,933 (54%)
- 599 of the 1,933 incidents occurred between 10PM and Midnight, 451 occurred between Midnight and 2AM, and 330 occurred between 2AM and 4AM
- Minor in Possession was the most frequent charge – 1,668 of the total 1,933
- There were numerous incidences of accompanying charges for Assault, Curfew violations, Disorderly Conduct, Disturbing the Peace, Interference
- 79 underage youth were arrested for DUI
- Private Residences were most often involved – 45%
- 85% of the time minors reported they obtained alcohol from a Party (72%) or Home (13%)
- 15% of the time minors obtained alcohol from a Bar or Liquor Store