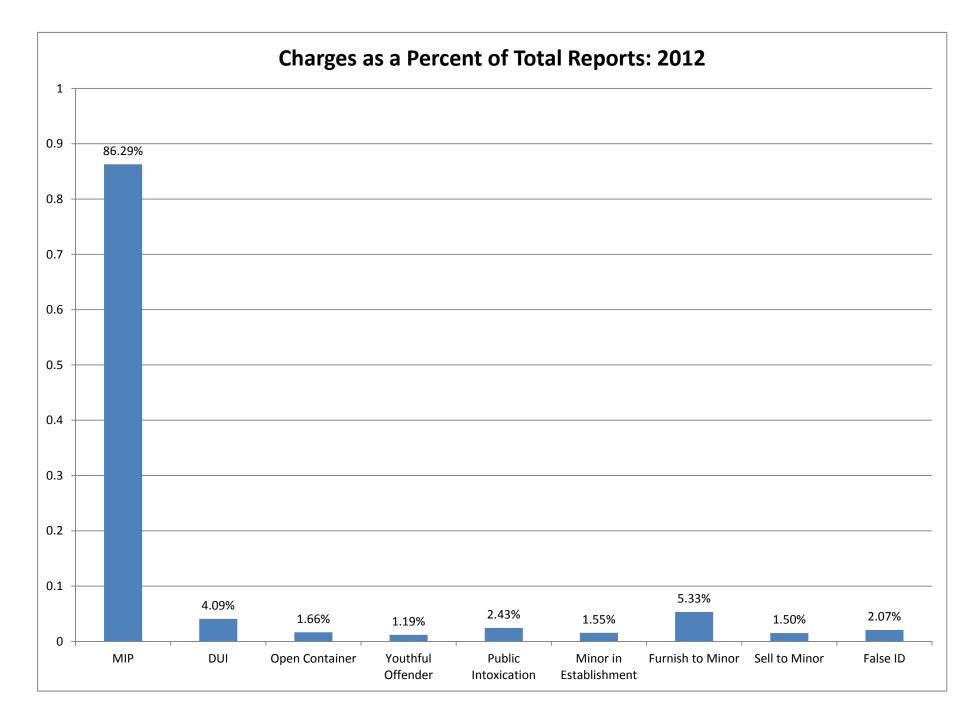

- Males age 15-17 were third in arrests/citations 269 (14%)
- Females age 15-17 were fourth in arrests/citations 175 (9)%
- 30 males age 14 and under were cited/arrested
- 33 females age 14 and under were cited/arrested
- Average BAC: PBT 0.106 Intoximeter – 0.113
- Law enforcement incidents involving youth and alcohol occurred more often between 10PM and 2AM – 1,050 of the total 1,933 (54%)
- 599 of the 1,933 incidents occurred between 10PM and Midnight, 451 occurred between Midnight and 2AM, and 330 occurred between 2AM and 4AM
- Minor in Possession was the most frequent charge – 1,668 of the total 1,933
- There were numerous incidences of accompanying charges for Assault, Curfew violations, Disorderly Conduct, Disturbing the Peace, Interference
- 79 underage youth were arrested for DUI
- Private Residences were most often involved – 45%
- 85% of the time minors reported they obtained alcohol from a Party (72%) or Home (13%)
- 15% of the time minors obtained alcohol from a Bar or Liquor Store