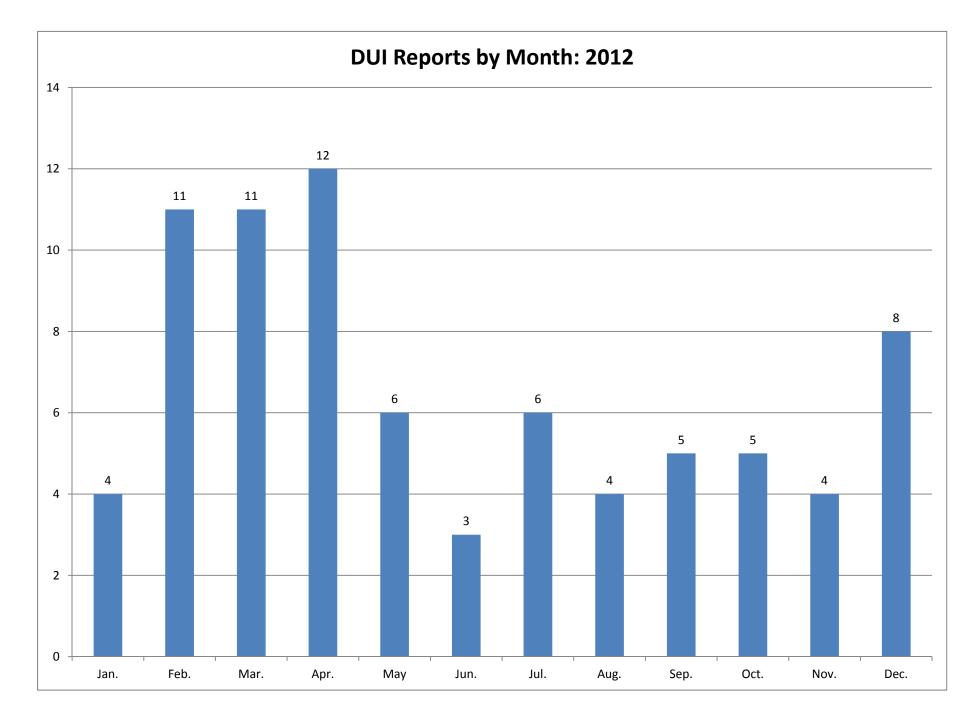

- Males age 15-17 were third in arrests/citations 269 (14%)
- Females age 15-17 were fourth in arrests/citations 175 (9)%
- 30 males age 14 and under were cited/arrested
- 33 females age 14 and under were cited/arrested
- Average BAC: PBT 0.106 Intoximeter – 0.113
- Law enforcement incidents involving youth and alcohol occurred more often between 10PM and 2AM – 1,050 of the total 1,933 (54%)
- 599 of the 1,933 incidents occurred between 10PM and Midnight, 451 occurred between Midnight and 2AM, and 330 occurred between 2AM and 4AM
- Minor in Possession was the most frequent charge – 1,668 of the total 1,933
- There were numerous incidences of accompanying charges for Assault, Curfew violations, Disorderly Conduct, Disturbing the Peace, Interference
- 79 underage youth were arrested for DUI
- Private Residences were most often involved – 45%
- 85% of the time minors reported they obtained alcohol from a Party (72%) or Home (13%)
- 15% of the time minors obtained alcohol from a Bar or Liquor Store