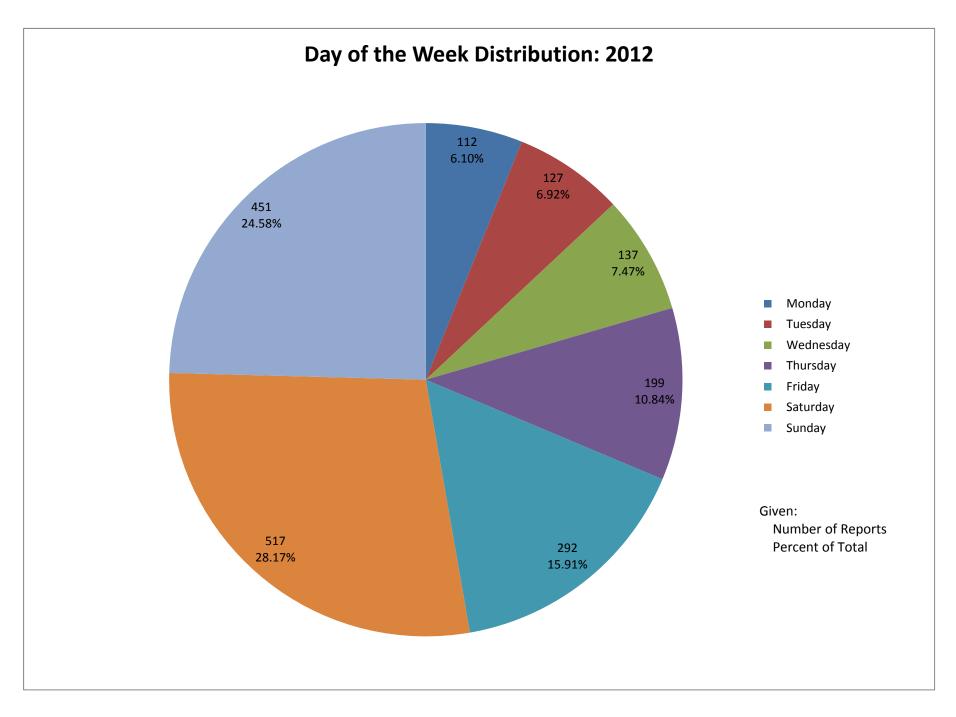

An assortment of charts and graphs of aggregated data collected in the seventeen communities are included in this section of the report. Highlighted below are some significant, useful statistics:

- 1,933 youth were arrested or cited for involvement with alcohol (a 605 decrease from last year)
- 19.23% of the youth were arrested and taken into custody – 80.77% were cited and released
- Males age 18-20 accounted for the most arrests/citations – 912 (47%)
- Females age 18-20 were second in arrests and citations - 390 (20%)