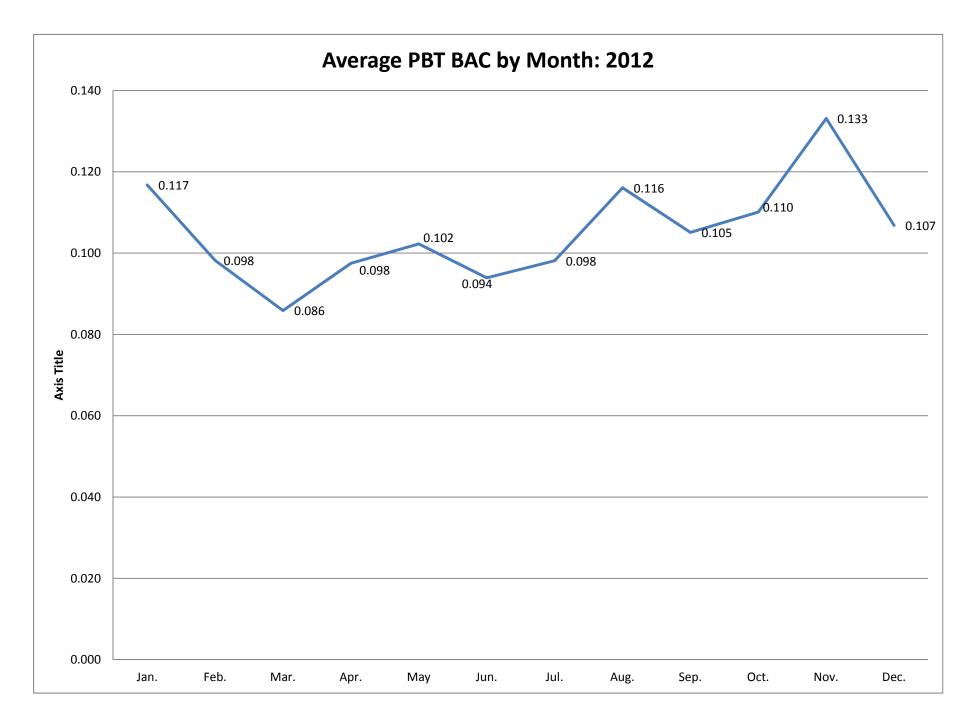

- Males age 15-17 were third in arrests/citations 269 (14%)
- Females age 15-17 were fourth in arrests/citations 175 (9)%
- 30 males age 14 and under were cited/arrested
- 33 females age 14 and under were cited/arrested
- Average BAC: PBT 0.106 Intoximeter – 0.113
- Law enforcement incidents involving youth and alcohol occurred more often between 10PM and 2AM – 1,050 of the total 1,933 (54%)
- 599 of the 1,933 incidents occurred between 10PM and Midnight, 451 occurred between Midnight and 2AM, and 330 occurred between 2AM and 4AM
- Minor in Possession was the most frequent charge – 1,668 of the total 1,933
- There were numerous incidences of accompanying charges for Assault, Curfew violations, Disorderly Conduct, Disturbing the Peace, Interference
- 79 underage youth were arrested for DUI
- Private Residences were most often involved – 45%
- 85% of the time minors reported they obtained alcohol from a Party (72%) or Home (13%)
- 15% of the time minors obtained alcohol from a Bar or Liquor Store