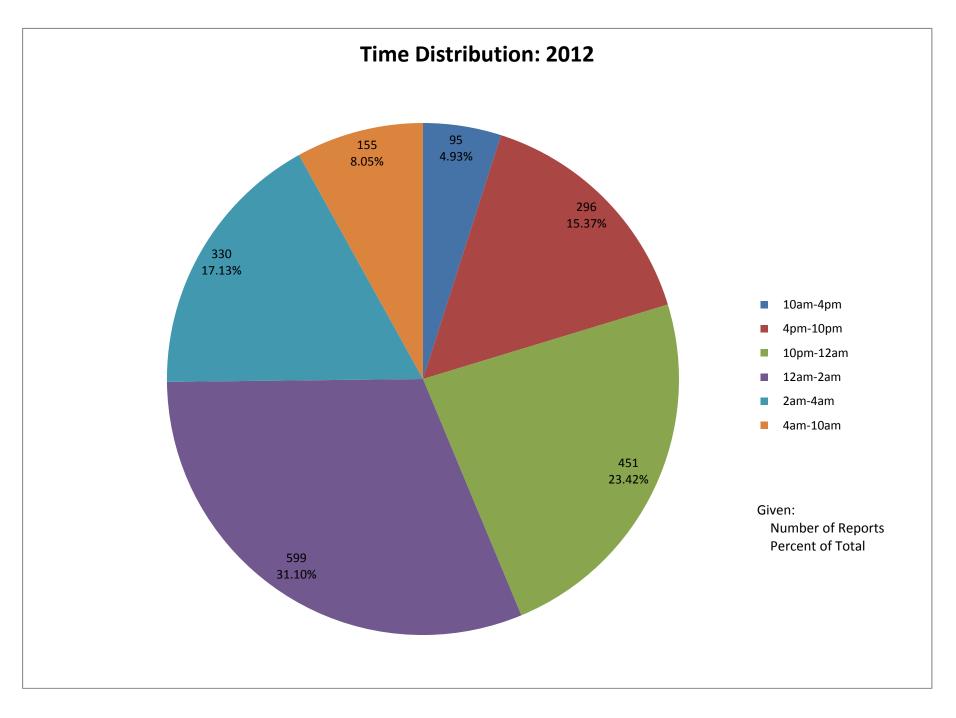

- Males age 15-17 were third in arrests/citations 269 (14%)
- Females age 15-17 were fourth in arrests/citations 175 (9)%
- 30 males age 14 and under were cited/arrested
- 33 females age 14 and under were cited/arrested
- Average BAC: PBT 0.106 Intoximeter – 0.113
- Law enforcement incidents involving youth and alcohol occurred more often between 10PM and 2AM – 1,050 of the total 1,933 (54%)
- 599 of the 1,933 incidents occurred between 10PM and Midnight, 451 occurred between Midnight and 2AM, and 330 occurred between 2AM and 4AM
- Minor in Possession was the most frequent charge – 1,668 of the total 1,933
- There were numerous incidences of accompanying charges for Assault, Curfew violations, Disorderly Conduct, Disturbing the Peace, Interference
- 79 underage youth were arrested for DUI
- Private Residences were most often involved – 45%
- 85% of the time minors reported they obtained alcohol from a Party (72%) or Home (13%)
- 15% of the time minors obtained alcohol from a Bar or Liquor Store