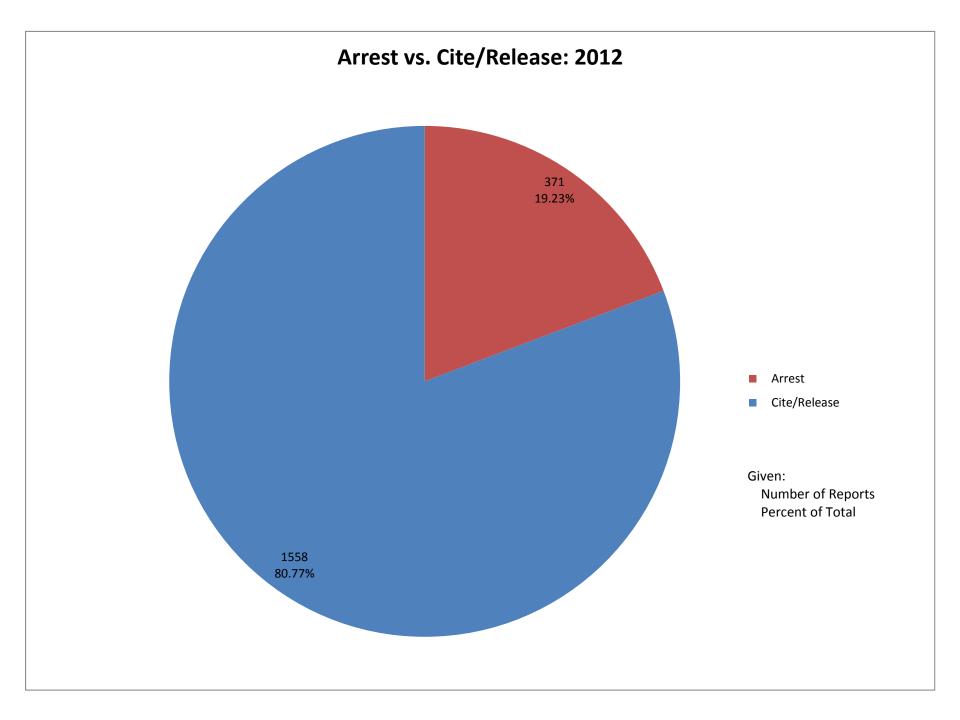

An assortment of charts and graphs of aggregated data collected in the seventeen communities are included in this section of the report. Highlighted below are some significant, useful statistics:

- 1,933 youth were arrested or cited for involvement with alcohol (a 605 decrease from last year)
- 19.23% of the youth were arrested and taken into custody – 80.77% were cited and released
- Males age 18-20 accounted for the most arrests/citations – 912 (47%)
- Females age 18-20 were second in arrests and citations - 390 (20%)