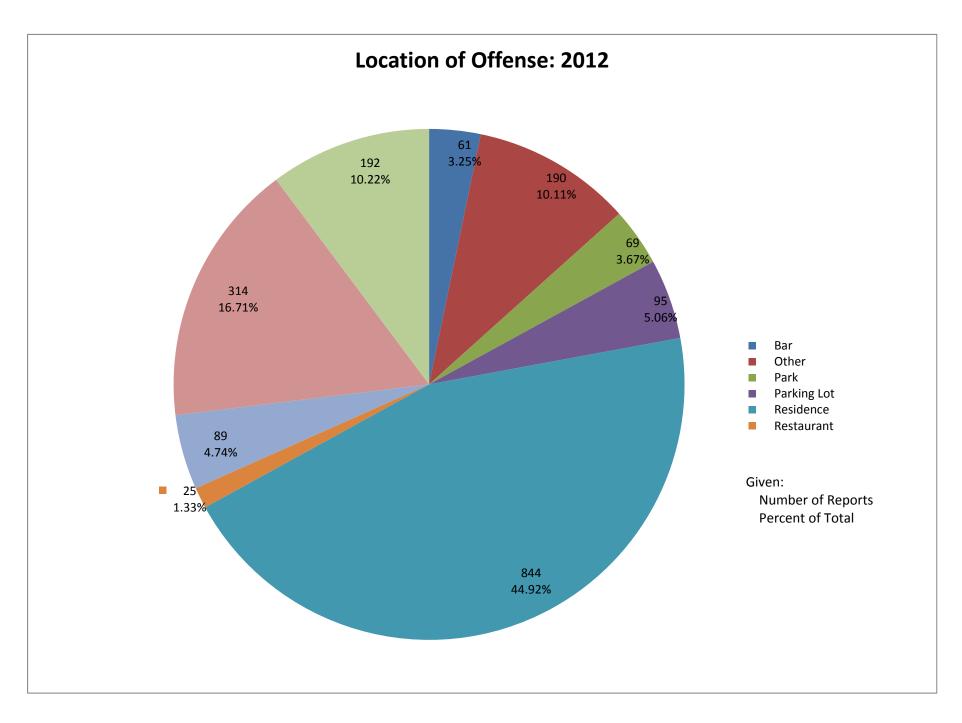

An assortment of charts and graphs of aggregated data collected in the seventeen communities are included in this section of the report. Highlighted below are some significant, useful statistics:

- 1,933 youth were arrested or cited for involvement with alcohol (a 605 decrease from last year)
- 19.23% of the youth were arrested and taken into custody – 80.77% were cited and released
- Males age 18-20 accounted for the most arrests/citations – 912 (47%)
- Females age 18-20 were second in arrests and citations - 390 (20%)

- Males age 15-17 were third in arrests/citations 269 (14%)
- Females age 15-17 were fourth in arrests/citations 175 (9)%
- 30 males age 14 and under were cited/arrested
- 33 females age 14 and under were cited/arrested
- Average BAC: PBT 0.106 Intoximeter – 0.113
- Law enforcement incidents involving youth and alcohol occurred more often between 10PM and 2AM – 1,050 of the total 1,933 (54%)
- 599 of the 1,933 incidents occurred between 10PM and Midnight, 451 occurred between Midnight and 2AM, and 330 occurred between 2AM and 4AM
- Minor in Possession was the most frequent charge – 1,668 of the total 1,933
- There were numerous incidences of accompanying charges for Assault, Curfew violations, Disorderly Conduct, Disturbing the Peace, Interference
- 79 underage youth were arrested for DUI
- Private Residences were most often involved – 45%
- 85% of the time minors reported they obtained alcohol from a Party (72%) or Home (13%)
- 15% of the time minors obtained alcohol from a Bar or Liquor Store