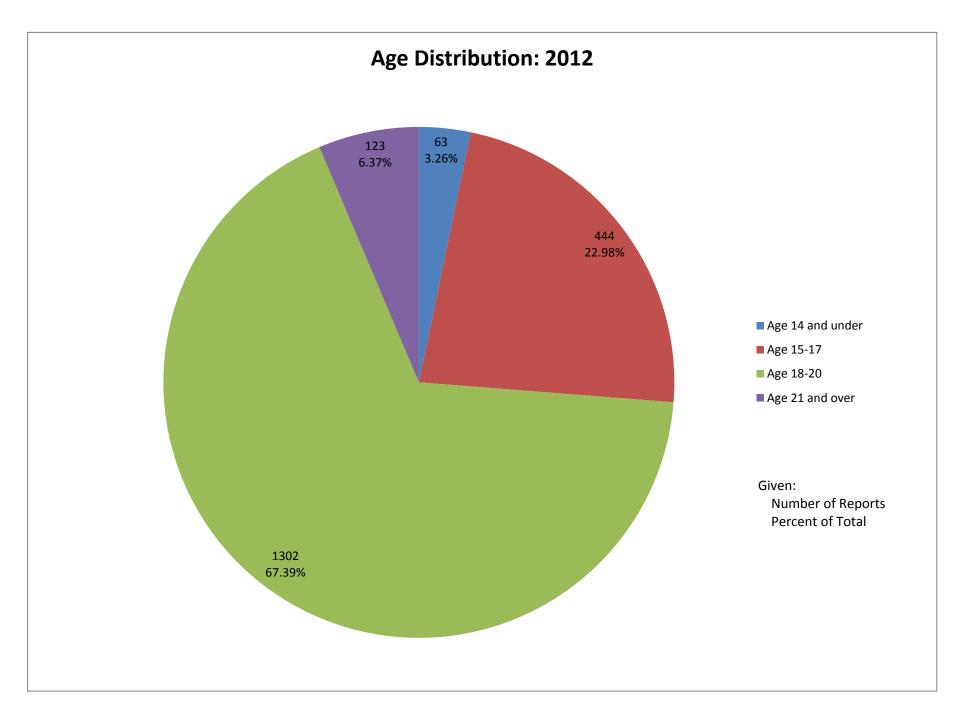

An assortment of charts and graphs of aggregated data collected in the seventeen communities are included in this section of the report. Highlighted below are some significant, useful statistics:

- 1,933 youth were arrested or cited for involvement with alcohol (a 605 decrease from last year)
- 19.23% of the youth were arrested and taken into custody – 80.77% were cited and released
- Males age 18-20 accounted for the most arrests/citations – 912 (47%)
- Females age 18-20 were second in arrests and citations - 390 (20%)

- Males age 15-17 were third in arrests/citations 269 (14%)
- Females age 15-17 were fourth in arrests/citations 175 (9)%
- 30 males age 14 and under were cited/arrested
- 33 females age 14 and under were cited/arrested
- Average BAC: PBT 0.106 Intoximeter – 0.113
- Law enforcement incidents involving youth and alcohol occurred more often between 10PM and 2AM – 1,050 of the total 1,933 (54%)
- 599 of the 1,933 incidents occurred between 10PM and Midnight, 451 occurred between Midnight and 2AM, and 330 occurred between 2AM and 4AM
- Minor in Possession was the most frequent charge – 1,668 of the total 1,933
- There were numerous incidences of accompanying charges for Assault, Curfew violations, Disorderly Conduct, Disturbing the Peace, Interference
- 79 underage youth were arrested for DUI
- Private Residences were most often involved – 45%
- 85% of the time minors reported they obtained alcohol from a Party (72%) or Home (13%)
- 15% of the time minors obtained alcohol from a Bar or Liquor Store