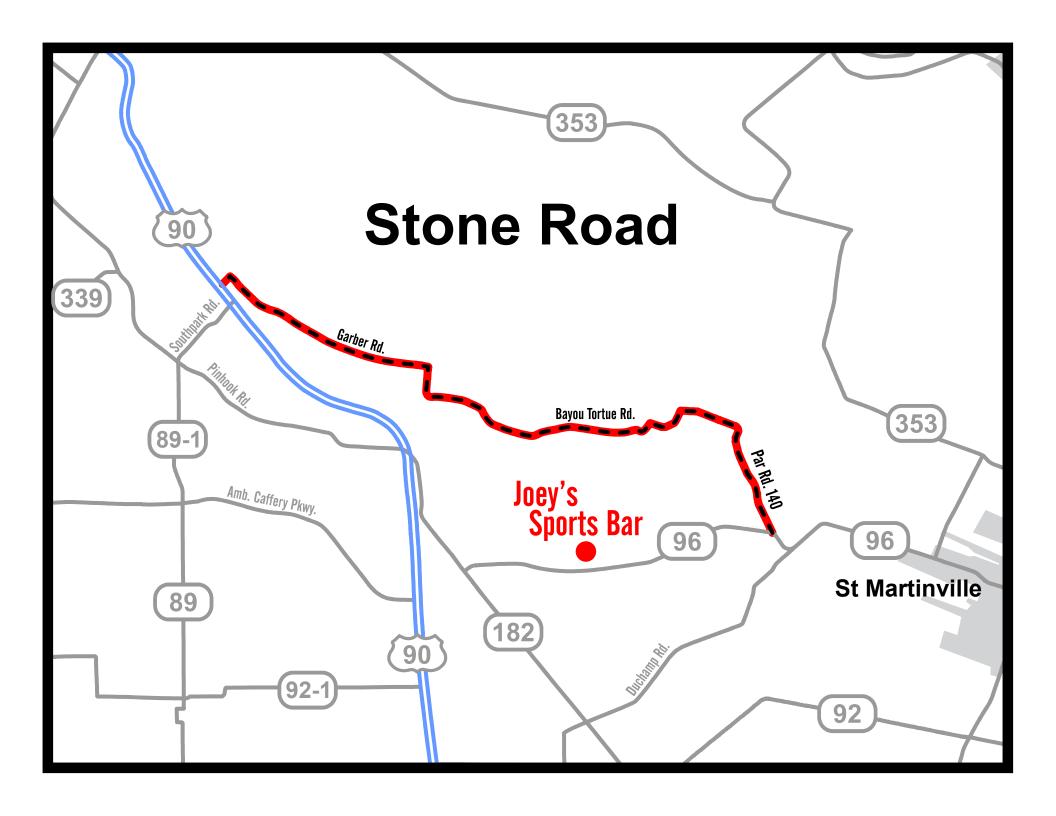

## RHR BEST ROADS **Stone Road Submitted by:** Map area: **Date submitted:** Ed & Debbie Oubre F February 26. 2020 Road/Hwy's included: **Road/Route description:** Parish Rd. 140 A good alternative route when traveling between St Martinville Bayou Tortue Rd. and Lafayette. Garber Rd. **Route/Road length:** Ride time: 8 miles 13 minutes **South point:** 3 miles west of St Martinville on Hwy 96 North point: 2.5 miles south of Lafayette Regional Airport on Hwy 90 0.8 miles off route **Gator Cove Seafood Restaurant** 2.3 miles off route Joey's Sports Bar **Comments:** This is a shady route on good roads with nice curves and nice scenery.