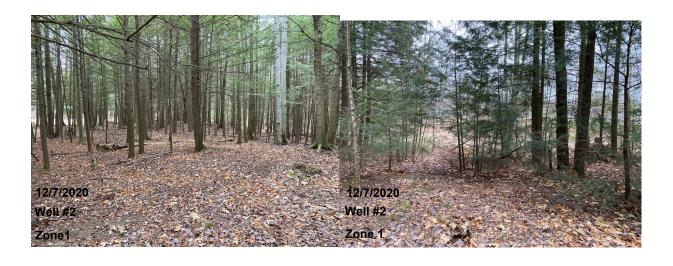

- Zone 1 − 200 foot radius around well (isolation zone)
- Zone 2 Estimated zone of influence with "probable impacts"
- Zone 3 Remainder of recharge area (2 year travel time for sewage disposal)

Zone 1: is a 200-foot radius around the well, also known as the isolation zone. This is the area where impacts are likely to be immediate and certain. The isolation zone is the most critical area for protection and should be under the control of the water system. Only activities that are related to the water system should occur within the isolation zone.

## Appendix A

**Water System Photos** 

12/7/2020 Storage Tank Hatches