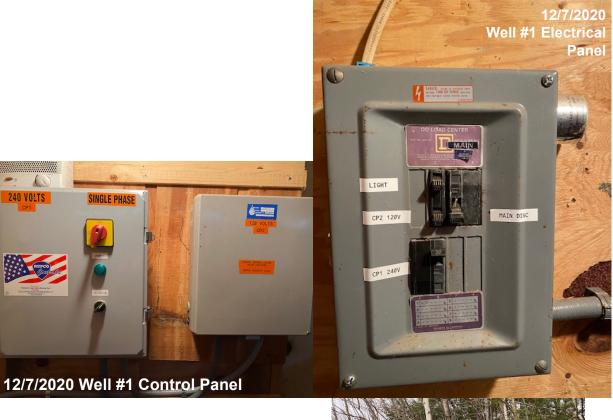

Some Water System changes have occurred since the last update. The well pump for Well #2 and the pump wiring have been replaced. The new well pump has a 3 horsepower motor, the old pump was a 5 horsepower motor. New communication controls have been installed at the treatment building for the SCADA system due to a lightning strike at Well #1. A new septic system was installed at a residential property in zone 1 of Well #2. The new septic system is located in front of the residence, the failed system was located in the back of the property closer to the source well. No other land use activities have changed within the SPA since the 2017 update.

### **Shutdown:**

- Use the control panel at the treatment building to shut off power to both source well pumps. Each source well can be shut off at the electrical/control panel located at each well location.
- Close the valve located after the meter that allows water to enter the storage tank (Raw Water Isolation Valve).
- If applicable turn off the submersible pumps in the storage tank.
- If applicable turn off the chemical feed pump and close the injection valve.
- If applicable close the valve/valves from the storage tank to the hydropneumatic tank.
- If applicable close the valve to distribution.

### Start-up:

- Ensure all source, treatment, and distribution components are properly functioning.
- Flush appropriate system components if necessary.
- Open the valve to distribution.
- Open the valve/valves from the storage tank to the hydropneumatic tank.
- Turn on the submersible pumps in the storage tank.
- If applicable turn on the chemical feed pump and open the injection valve.
- Open the Raw Water Isolation valve located after the meter.
- Use the control panel at the treatment building to turn on the well pumps.

## Appendix A

**Water System Photos** 

12/7/2020 Storage Tank Hatches