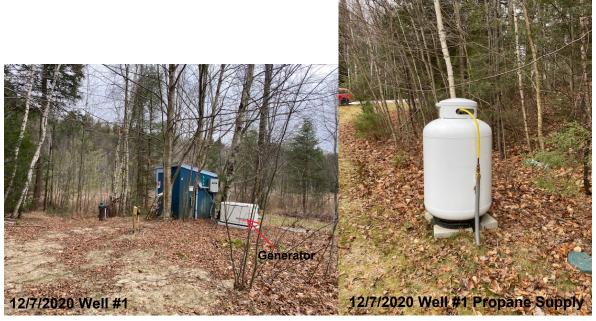

nk.
- If applicable turn off the chemical feed pump and close the injection valve.
- If applicable close the valve/valves from the storage tank to the hydropneumatic tank.
- If applicable close the valve to distribution.

### Start-up:

- Ensure all source, treatment, and distribution components are properly functioning.
- Flush appropriate system components if necessary.
- Open the valve to distribution.
- Open the valve/valves from the storage tank to the hydropneumatic tank.
- Turn on the submersible pumps in the storage tank.
- If applicable turn on the chemical feed pump and open the injection valve.
- Open the Raw Water Isolation valve located after the meter.
- Use the control panel at the treatment building to turn on the well pumps.

## Appendix A

**Water System Photos** 













































12/7/2020 Storage Tank Hatches

## Appendix B

Maps

## VERMONT (

WGS\_1984\_Web\_Mercator\_Auxiliary\_Sphere

© Vermont Agency of Natural Resources

## Georgia Station Water System SPA

Vermont Agency of Natural Resources

1382 Ft.

1cm =

THIS MAP IS NOT TO BE USED FOR NAVIGATION

166

### vermont.gov



VERMONT

Lake
Champlam Montpelier

W YORK

Albany

Concord

HAMPSHIRE

### **LEGEND**

#### **Public Water Sources**

- Active
- Proposed
- Inactive

#### **Ground Water SPA**

- Active
  - Proposed
- Floposed
- Inactive

### Roads

- Interstate
- US Highway; 1
- State Highway
- Town Highway (Class 1)
- Town Highway (Class 2,3)
  - Town Highway (Class 4)
- State Forest Trail
- National Forest Trail
- Legal Trail
- Private Road/Driveway
- Proposed Ro