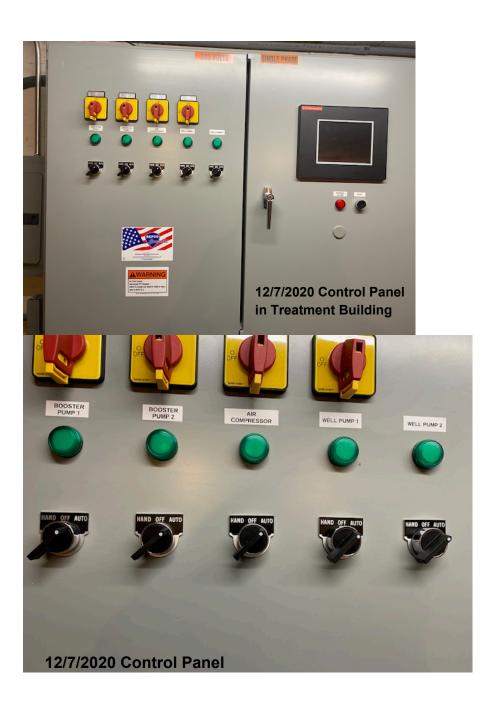

Some Water System changes have occurred since the last update. The well pump for Well #2 and the pump wiring have been replaced. The new well pump has a 3 horsepower motor, the old pump was a 5 horsepower motor. New communication controls have been installed at the treatment building for the SCADA system due to a lightning strike at Well #1. A new septic system was installed at a residential property in zone 1 of Well #2. The new septic system is located in front of the residence, the failed system was located in the back of the property closer to the source well. No other land use activities have changed within the SPA since the 2017 update.

### **Shutdown:**

- Use the control panel at the treatment building to shut off power to both source well pumps. Each source well can be shut off at the electrical/control panel located at each well location.
- Close the valve located after the meter that allows water to enter the storage tank (Raw Water Isolation Valve).
- If applicable turn off the submersible pumps in the storage tank.
- If applicable turn off the chemical feed pump and close the injection valve.
- If applicable close the valve/valves from the storage tank to the hydropneumatic tank.
- If applicable close the valve to distribution.

### Start-up:

- Ensure all source, treatment, and distribution components are properly functioning.
- Flush appropriate system components if necessary.
- Open the valve to distribution.
- Open the valve/valves from the storage tank to the hydropneumatic tank.
- Turn on the submersible pumps in the storage tank.
- If applicable turn on the chemical feed pump and open the injection valve.
- Open the Raw Water Isolation valve located after the meter.
- Use the control panel at the treatment building to turn on the well pumps.

## Appendix A

**Water System Photos** 

12/7/2020 Storage Tank Hatches