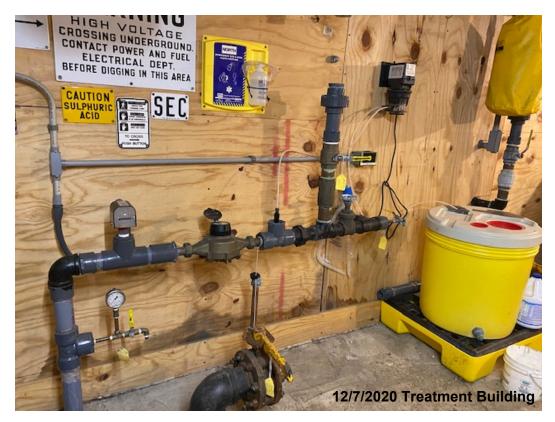

ble turn off the chemical feed pump and close the injection valve.
- If applicable close the valve/valves from the storage tank to the hydropneumatic tank.
- If applicable close the valve to distribution.

### Start-up:

- Ensure all source, treatment, and distribution components are properly functioning.
- Flush appropriate system components if necessary.
- Open the valve to distribution.
- Open the valve/valves from the storage tank to the hydropneumatic tank.
- Turn on the submersible pumps in the storage tank.
- If applicable turn on the chemical feed pump and open the injection valve.
- Open the Raw Water Isolation valve located after the meter.
- Use the control panel at the treatment building to turn on the well pumps.

## Appendix A

**Water System Photos** 













































12/7/2020 Storage Tank Hatches

## Appendix B

Maps

## VERMONT (

WGS\_1984\_Web\_Mercator\_Auxiliary\_Sphere

© Vermont Agency of Natural Resources

## Georgia Station Water System SPA

Vermont Agency of Natural Resources

1382 Ft.

1cm =

THIS MAP IS NOT TO BE USED FOR NAVIGATION

166

### vermont.gov



VERMONT

Lake
Champlam Montpelier

W YORK

Albany

Concord

HAMPSHIRE

### **LEGEND**

#### **Public Water Sources**

- Active
- Proposed
- Inactive

#### **Ground Water SPA**

- Active
  - Proposed
- Floposed
- Inactive

### Roads

- Interstate
- US Highway; 1
- State Highway
- Town Highway (Class 1)
- Town Highway (Class 2,3)
  - Town Highway (Class 4)
- State Forest Trail
- National Forest Trail
- Legal Trail
- Private Road/Driveway
- Proposed Roads

### Stream/