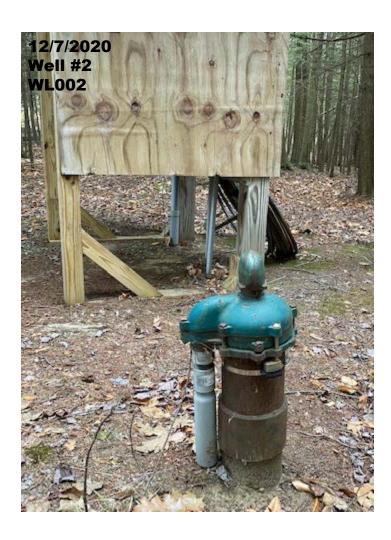

.
- If applicable turn off the chemical feed pump and close the injection valve.
- If applicable close the valve/valves from the storage tank to the hydropneumatic tank.
- If applicable close the valve to distribution.

### Start-up:

- Ensure all source, treatment, and distribution components are properly functioning.
- Flush appropriate system components if necessary.
- Open the valve to distribution.
- Open the valve/valves from the storage tank to the hydropneumatic tank.
- Turn on the submersible pumps in the storage tank.
- If applicable turn on the chemical feed pump and open the injection valve.
- Open the Raw Water Isolation valve located after the meter.
- Use the control panel at the treatment building to turn on the well pumps.

## Appendix A

**Water System Photos** 













































12/7/2020 Storage Tank Hatches

## Appendix B

Maps

## VERMONT (

WGS\_1984\_Web\_Mercator\_Auxiliary\_Sphere

© Vermont Agency of Natural Resources

## Georgia Station Water System SPA

Vermont Agency of Natural Resources

1382 Ft.

1cm =

THIS MAP IS NOT TO BE USED FOR NAVIGATION

166

### vermont.gov



VERMONT

Lake
Champlam Montpelier

W YORK

Albany

Concord

HAMPSHIRE

### **LEGEND**

#### **Public Water Sources**

- Active
- Proposed
- Inactive

#### **Ground Water SPA**

- Active
  - Proposed
- Floposed
- Inactive

### Roads

- Interstate
- US Highway; 1
- State Highway
- Town Highway (Class 1)
- Town Highway (Class 2,3)
  - Town Highway (Class 4)
- State Forest Trail
- National Forest Trail
- Legal Trail
- Private Road/Driveway
- Proposed Road