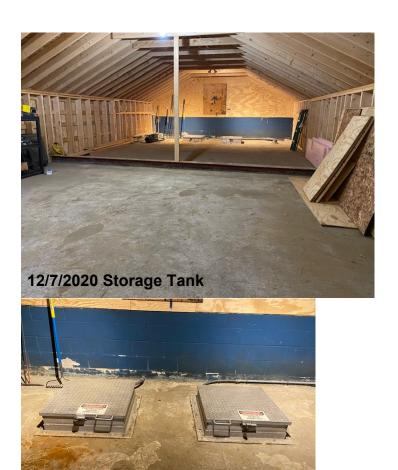

### DESCRIPTION WATER SYSTEM AND WATER SOURCE

The Georgia Station Water System is a Public Community Water System that serves the Sherwood Forest neighborhood (population of approximately 120 people). There are 51 connections and the average daily demand is between 6,000-7,000 gallons. Well water enters the treatment building, flows through the meter, and then enters the storage tank. The well pumps are on an alternating lead/lag schedule. The 2-celled 41,000-gallon concrete storage tank has 2 submersible pumps. From the storage tank water is moved through a 4,930 gallon hydropneumatic tank and into the distribution system. The system has the ability to isolate the storage tank and feed the hydropneumatic tank directly. The system has a stand-by chlorination system which consists of a day tank and chemical feed pump.

## Appendix A

**Water System Photos** 

12/7/2020 Storage Tank Hatches