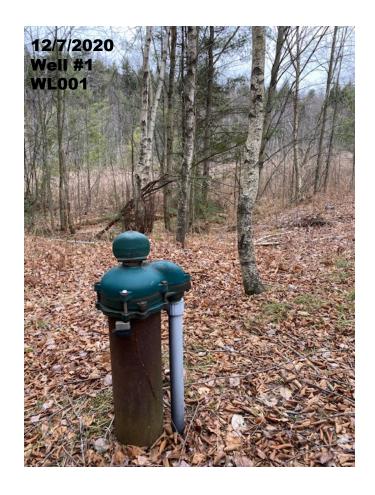

Well #1, WL001, was constructed in 1981. It is 223 feet with 208 feet of casing. Well #1 is located approximately 1,500 feet south of Well #2. Well #2, WL002, was constructed in 1990 and was initially drilled to a depth of 209 feet. Well #2 was deepened to 283 feet in 1991. It has 200 feet of casing.

## Appendix A

**Water System Photos** 

12/7/2020 Storage Tank Hatches