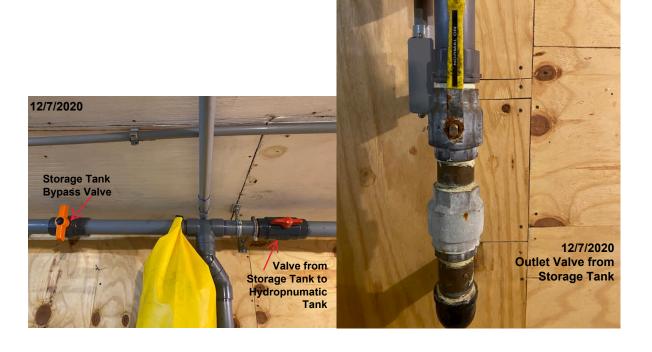

### DESCRIPTION WATER SYSTEM AND WATER SOURCE

The Georgia Station Water System is a Public Community Water System that serves the Sherwood Forest neighborhood (population of approximately 120 people). There are 51 connections and the average daily demand is between 6,000-7,000 gallons. Well water enters the treatment building, flows through the meter, and then enters the storage tank. The well pumps are on an alternating lead/lag schedule. The 2-celled 41,000-gallon concrete storage tank has 2 submersible pumps. From the storage tank water is moved through a 4,930 gallon hydropneumatic tank and into the distribution system. The system has the ability to isolate the storage tank and feed the hydropneumatic tank directly. The system has a stand-by chlorination system which consists of a day tank and chemical feed pump.

## Appendix A

**Water System Photos** 

12/7/2020 Storage Tank Hatches