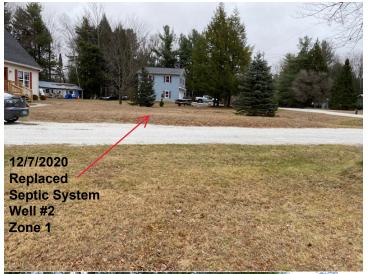

Some Water System changes have occurred since the last update. The well pump for Well #2 and the pump wiring have been replaced. The new well pump has a 3 horsepower motor, the old pump was a 5 horsepower motor. New communication controls have been installed at the treatment building for the SCADA system due to a lightning strike at Well #1. A new septic system was installed at a residential property in zone 1 of Well #2. The new septic system is located in front of the residence, the failed system was located in the back of the property closer to the source well. No other land use activities have changed within the SPA since the 2017 update.

## Appendix A

**Water System Photos** 

12/7/2020 Storage Tank Hatches