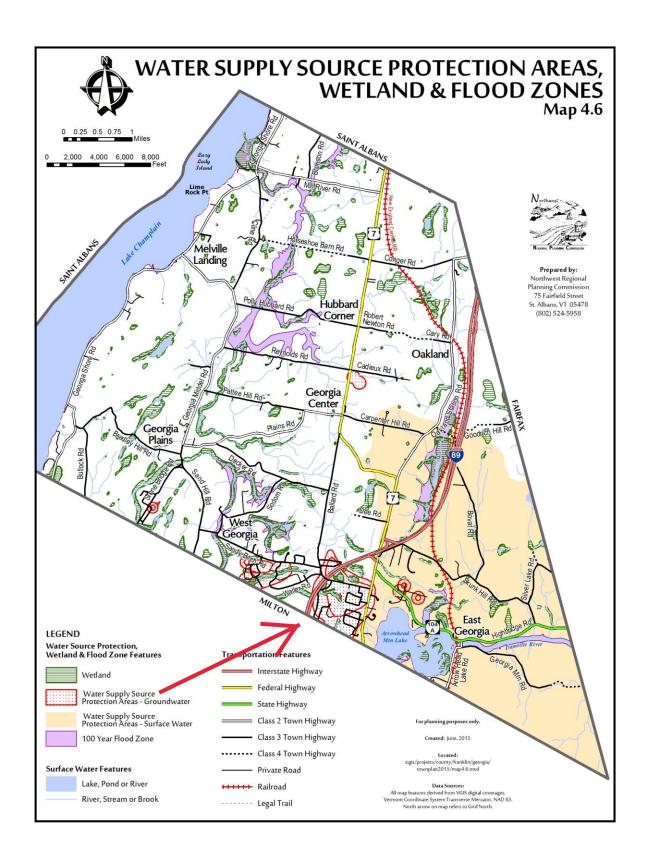

### **CURRENT SOURCE PROTECTION MANAGEMENT ACTIVITY**

- ✓ The Water System adheres to source water monitoring requirements.
- ✓ Landowners have received letters regarding the SPA in the past.
- ✓ Water System personnel regularly interact with the community members.
- ✓ The 2017 Georgia Municipal Plan identifies the Source Protection Areas on map 4.6 Water Supply Source Protection Areas, Wetland, & Flood Zones for all public water systems within the Town (this map is located in **Appendix B**).
- ✓ The 2017 Georgia Municipal Plan has policies promoting source protection: