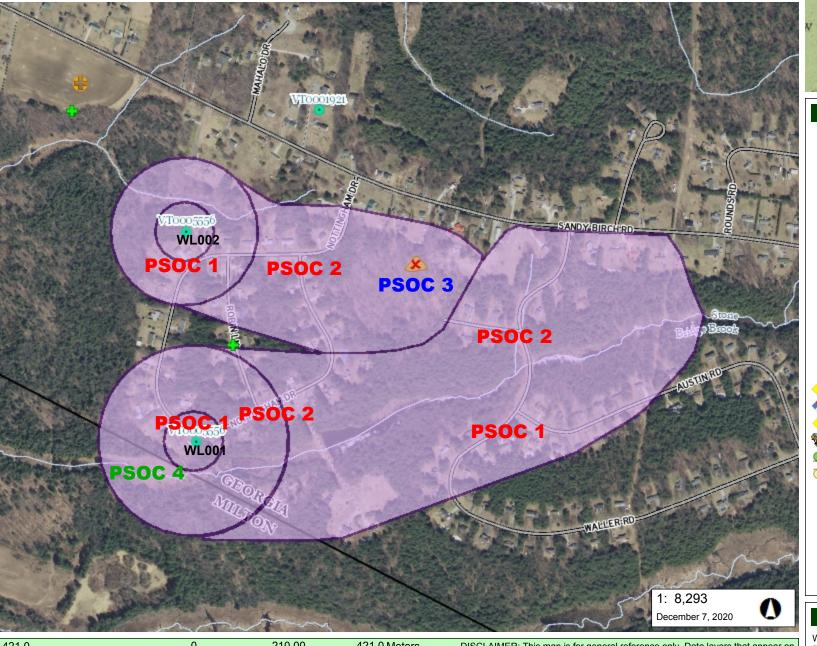

### **DESCRIPTION OF SOURCE PROTECTION AREA**

The Georgia Station Water System SPA is located near the southern border of the Town of Georgia; a small portion is located in the Town of Milton. The SPA covers approximately 165 acres of dense residential area and forested land. Most of the forested area is the common land of Laura Woods, approximately 94 acres. The southern portion of the SPA which is located in the Town of Milton also has forest cover. There are approximately 98 residences within the SPA. The Town of Georgia has zoned this area high density residential. There are several roads within the SPA including Nottingham Drive, Robin Lane, Judy Drive, Waller Road, Austin Road, and Blatchley Road. Stone Bridge Brook is the only surface water body located within the SPA boundaries. Both wells have residences located in the isolation zone (zone 1). The Georgia Station Water System has two seperate and distinct approved Source Protection Areas (SPAs), one for each water source well. The Maps in Appendix B show the delineated SPA boundary for each well. For purposes of discussion, in this plan update, the two SPAs are spoken of as the Source Protection Area (SPA).

|      | Inventory & Risk Assessment Table                                                                                                                    |                  |       |                                        |        |  |  |
|------|------------------------------------------------------------------------------------------------------------------------------------------------------|------------------|-------|----------------------------------------|--------|--|--|
| PSOC | Description                                                                                                                                          | PSOCs            | Risk  |                                        |        |  |  |
| 1    | Residential Properties: Septic Systems Heating Fuel Storage Tanks Parked/leaking Vehicles Fertilizers/Pesticides/Algaecide Household Hazardous Waste | Residential      | 1/2/3 | VOC's<br>SOC's<br>Nitrates<br>Bacteria | High   |  |  |
| 2    | Roadways Nottingham Drive Robin Lane Judy Drive Waller Road Austin Road, Blatchley Road                                                              | Transportation   | 1/2/3 | VOC's<br>SOC's                         | High   |  |  |
| 3    | B&B Auto Salvage                                                                                                                                     | Waste Management | 3     | VOC's<br>SOC's<br>PFAS                 | Medium |  |  |
| 4    | Stone Bridge Brook                                                                                                                                   | Water Body       | 2/3   | Bacteria                               | Low    |  |  |

**PSOC 1** Residential Properties: Both source wells are located in a high density residential area. There is no sewer service in the area so all the homes have septic systems. Improper maintenance can lead to system failure and result in contamination of groundwater. A home located in zone 1 of Well #2 had a septic system fail though the Water System was not impacted. The parcels within the Laura Woods Development have private drilled wells. Groundwater is interconnected and private wells could share the aquifer with the source well. Though many homes have natural gas heat there may be heating fuel tanks on parcels located outside the developments. Heating fuel tanks located in basements may be located near floor drains where leaks could be released outside. Spills during filling of heating fuel tanks can also occur. Improper disposal of hazardous waste and improper use of fertilizer, herbicides and pesticides could happen on any of the parcels within the SPA. Leaking vehicles are always a concern within SPA boundaries. Human behavior is unpredictable. Because of the density of residences within the SPA and the homes located in zone 1 of both source wells this is considered a **High Risk**.

**PSOC 2** Roadways: Nottingham Drive is located in zone 1 of Well #1 and adjacent to zone 1 of Well #2. There are 6 paved roads within the SPA boundary these roads are access roads for the residential developments of Sherwood Forest and Laura Woods. Water Quality is susceptible to spills from vehicles traveling on any of the roads within the SPA. Spills/leaks from vehicle accidents including trucks which may haul chemicals or heating fuel is a major concern.

All of these roads have to be maintained during winter months for public safety. Salted sand is applied to most paved roads during plowing. Runoff from road maintenance can reach groundwater.

The well driller's log describes a layer of clay for both source wells which could help to protect groundwater. Any PSOC identified within zone 1 of a source well is considered a **High Risk**.

**PSOC 3** <u>B&B Auto Salvage</u>: B&B Auto Salvage has been closed for some time. There have been 2 significant fires at the location. A building burned at the location in 2011. An acre of vehicle tires burned at the site in 2017, the story was covered by the Burlington Free Press. The 2017 fire may have created the potential groundwater contamination resulting from the fire frightening activity as well as chemicals released from the melting tires. This site is approximately 1,700 feet from Well #2 and 2,000 feet from Well #1. Though there is a clay layer identified in the driller logs for both wells the types of potential contaminants are significant, this is considered a **Medium Risk**.

**PSOC 4** Stone Bridge Brook: Surface waters may contain pathogens that can impact groundwater and drinking water supplies. Stone Bridge Brook passes within 200 feet of Well #1. The clay layer described in the well completion information likely provides a barrier to contamination of the bedrock aguifer. This is considered a **Low Risk**.