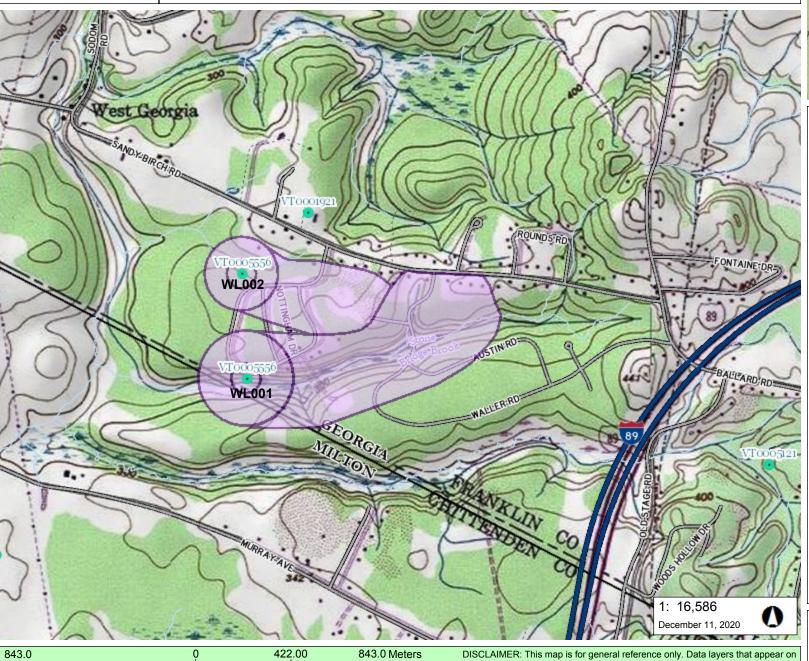

### **UPDATE SUMMARY**

A Source Protection Area (SPA) field investigation and water system overview were performed on December 7, 2020 by Diana Butler, Vermont Rural Water Association, with the assistance of Alexandre Bonneville, Georgia Station Water System. The Georgia Station water system provides drinking water to the Sherwood Forest residential development on Nottingham Drive and Robin Lane in Georgia, Vermont. There are 2 source wells for this Water System, each has their own approved SPA. Because of the general proximity to each other, they are referred to as a single SPA for the purpose of discussion in this plan update.

Well #1, WL001, was constructed in 1981. It is 223 feet with 208 feet of casing. Well #1 is located approximately 1,500 feet south of Well #2. Well #2, WL002, was constructed in 1990 and was initially drilled to a depth of 209 feet. Well #2 was deepened to 283 feet in 1991. It has 200 feet of casing.

### **DESCRIPTION OF SOURCE PROTECTION AREA**

The Georgia Station Water System SPA is located near the southern border of the Town of Georgia; a small portion is located in the Town of Milton. The SPA covers approximately 165 acres of dense residential area and forested land. Most of the forested area is the common land of Laura Woods, approximately 94 acres. The southern portion of the SPA which is located in the Town of Milton also has forest cover. There are approximately 98 residences within the SPA. The Town of Georgia has zoned this area high density residential. There are several roads within the SPA including Nottingham Drive, Robin Lane, Judy Drive, Waller Road, Austin Road, and Blatchley Road. Stone Bridge Brook is the only surface water body located within the SPA boundaries. Both wells have residences located in the isolation zone (zone 1). The Georgia Station Water System has two seperate and distinct approved Source Protection Areas (SPAs), one for each water source well. The Maps in Appendix B show the delineated SPA boundary for each well. For purposes of discussion, in this plan update, the two SPAs are spoken of as the Source Protection Area (SPA).