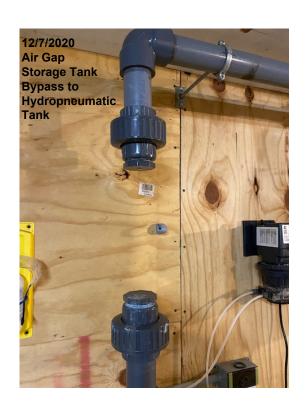

### DESCRIPTION WATER SYSTEM AND WATER SOURCE

The Georgia Station Water System is a Public Community Water System that serves the Sherwood Forest neighborhood (population of approximately 120 people). There are 51 connections and the average daily demand is between 6,000-7,000 gallons. Well water enters the treatment building, flows through the meter, and then enters the storage tank. The well pumps are on an alternating lead/lag schedule. The 2-celled 41,000-gallon concrete storage tank has 2 submersible pumps. From the storage tank water is moved through a 4,930 gallon hydropneumatic tank and into the distribution system. The system has the ability to isolate the storage tank and feed the hydropneumatic tank directly. The system has a stand-by chlorination system which consists of a day tank and chemical feed pump.

## Appendix A

**Water System Photos** 

12/7/2020 Storage Tank Hatches