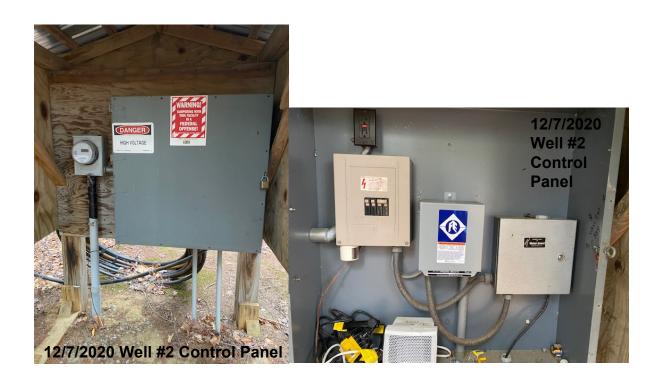

Some Water System changes have occurred since the last update. The well pump for Well #2 and the pump wiring have been replaced. The new well pump has a 3 horsepower motor, the old pump was a 5 horsepower motor. New communication controls have been installed at the treatment building for the SCADA system due to a lightning strike at Well #1. A new septic system was installed at a residential property in zone 1 of Well #2. The new septic system is located in front of the residence, the failed system was located in the back of the property closer to the source well. No other land use activities have changed within the SPA since the 2017 update.

## Appendix A

**Water System Photos** 

12/7/2020 Storage Tank Hatches