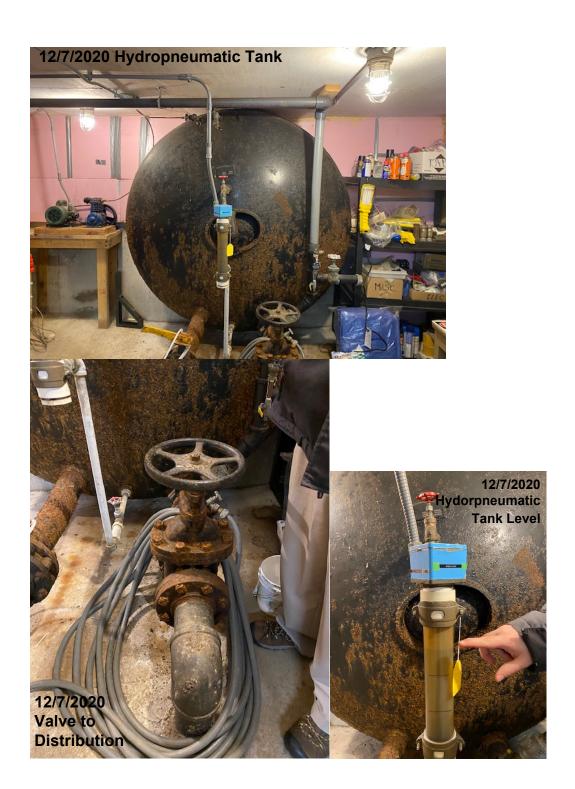

### DESCRIPTION WATER SYSTEM AND WATER SOURCE

The Georgia Station Water System is a Public Community Water System that serves the Sherwood Forest neighborhood (population of approximately 120 people). There are 51 connections and the average daily demand is between 6,000-7,000 gallons. Well water enters the treatment building, flows through the meter, and then enters the storage tank. The well pumps are on an alternating lead/lag schedule. The 2-celled 41,000-gallon concrete storage tank has 2 submersible pumps. From the storage tank water is moved through a 4,930 gallon hydropneumatic tank and into the distribution system. The system has the ability to isolate the storage tank and feed the hydropneumatic tank directly. The system has a stand-by chlorination system which consists of a day tank and chemical feed pump.

## Appendix A

**Water System Photos** 

12/7/2020 Storage Tank Hatches