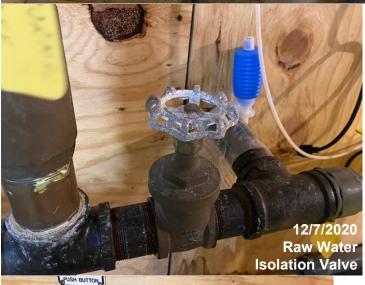

### **Shutdown:**

- Use the control panel at the treatment building to shut off power to both source well pumps. Each source well can be shut off at the electrical/control panel located at each well location.
- Close the valve located after the meter that allows water to enter the storage tank (Raw Water Isolation Valve).
- If applicable turn off the submersible pumps in the storage tank.
- If applicable turn off the chemical feed pump and close the injection valve.
- If applicable close the valve/valves from the storage tank to the hydropneumatic tank.
- If applicable close the valve to distribution.

### Start-up:

- Ensure all source, treatment, and distribution components are properly functioning.
- Flush appropriate system components if necessary.
- Open the valve to distribution.
- Open the valve/valves from the storage tank to the hydropneumatic tank.
- Turn on the submersible pumps in the storage tank.
- If applicable turn on the chemical feed pump and open the injection valve.
- Open the Raw Water Isolation valve located after the meter.
- Use the control panel at the treatment building to turn on the well pumps.