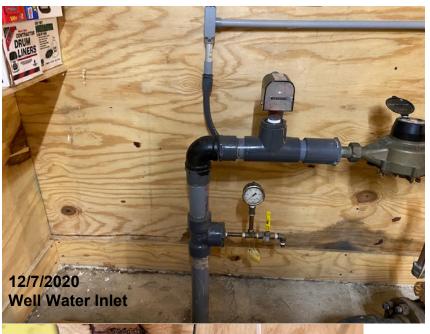

e turn off the chemical feed pump and close the injection valve.
- If applicable close the valve/valves from the storage tank to the hydropneumatic tank.
- If applicable close the valve to distribution.

### Start-up:

- Ensure all source, treatment, and distribution components are properly functioning.
- Flush appropriate system components if necessary.
- Open the valve to distribution.
- Open the valve/valves from the storage tank to the hydropneumatic tank.
- Turn on the submersible pumps in the storage tank.
- If applicable turn on the chemical feed pump and open the injection valve.
- Open the Raw Water Isolation valve located after the meter.
- Use the control panel at the treatment building to turn on the well pumps.

## Appendix A

**Water System Photos** 













































12/7/2020 Storage Tank Hatches

## Appendix B

Maps

## VERMONT (

WGS\_1984\_Web\_Mercator\_Auxiliary\_Sphere

© Vermont Agency of Natural Resources

## Georgia Station Water System SPA

Vermont Agency of Natural Resources

1382 Ft.

1cm =

THIS MAP IS NOT TO BE USED FOR NAVIGATION

166

### vermont.gov



VERMONT

Lake
Champlam Montpelier

W YORK

Albany

Concord

HAMPSHIRE

### **LEGEND**

#### **Public Water Sources**

- Active
- Proposed
- Inactive

#### **Ground Water SPA**

- Active
  - Proposed
- Floposed
- Inactive

### Roads

- Interstate
- US Highway; 1
- State Highway
- Town Highway (Class 1)
- Town Highway (Class 2,3)
  - Town Highway (Class 4)
- State Forest Trail
- National Forest Trail
- Legal Trail
- Private Road/Driveway
- Proposed Roads

### Stream/Ri