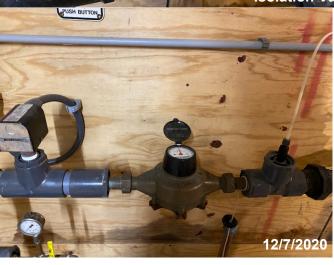

rn off the chemical feed pump and close the injection valve.
- If applicable close the valve/valves from the storage tank to the hydropneumatic tank.
- If applicable close the valve to distribution.

### Start-up:

- Ensure all source, treatment, and distribution components are properly functioning.
- Flush appropriate system components if necessary.
- Open the valve to distribution.
- Open the valve/valves from the storage tank to the hydropneumatic tank.
- Turn on the submersible pumps in the storage tank.
- If applicable turn on the chemical feed pump and open the injection valve.
- Open the Raw Water Isolation valve located after the meter.
- Use the control panel at the treatment building to turn on the well pumps.

## Appendix A

**Water System Photos** 













































12/7/2020 Storage Tank Hatches

## Appendix B

Maps

## VERMONT (

WGS\_1984\_Web\_Mercator\_Auxiliary\_Sphere

© Vermont Agency of Natural Resources

## Georgia Station Water System SPA

Vermont Agency of Natural Resources

1382 Ft.

1cm =

THIS MAP IS NOT TO BE USED FOR NAVIGATION

166

### vermont.gov



VERMONT

Lake
Champlam Montpelier

W YORK

Albany

Concord

HAMPSHIRE

### **LEGEND**

#### **Public Water Sources**

- Active
- Proposed
- Inactive

#### **Ground Water SPA**

- Active
  - Proposed
- Floposed
- Inactive

### Roads

- Interstate
- US Highway; 1
- State Highway
- Town Highway (Class 1)
- Town Highway (Class 2,3)
  - Town Highway (Class 4)
- State Forest Trail
- National Forest Trail
- Legal Trail
- Private Road/Driveway
- Proposed Roads

### Stream/River