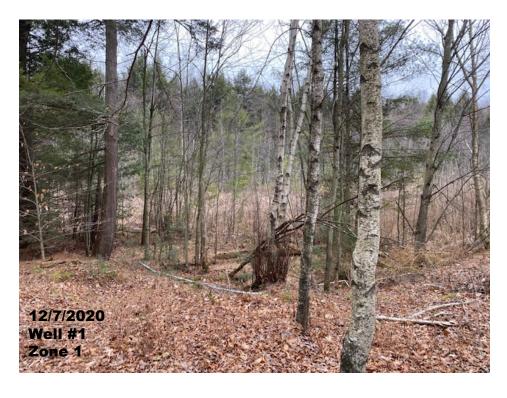

- Zone 1 − 200 foot radius around well (isolation zone)
- Zone 2 Estimated zone of influence with "probable impacts"
- Zone 3 Remainder of recharge area (2 year travel time for sewage disposal)

Zone 1: is a 200-foot radius around the well, also known as the isolation zone. This is the area where impacts are likely to be immediate and certain. The isolation zone is the most critical area for protection and should be under the control of the water system. Only activities that are related to the water system should occur within the isolation zone.

## Appendix A

**Water System Photos** 

12/7/2020 Storage Tank Hatches