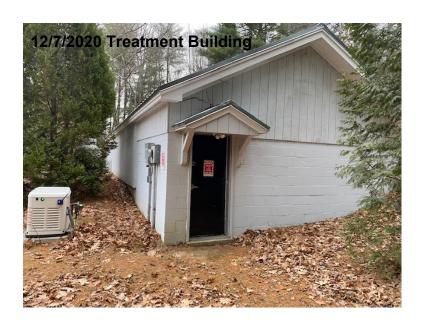

### DESCRIPTION WATER SYSTEM AND WATER SOURCE

The Georgia Station Water System is a Public Community Water System that serves the Sherwood Forest neighborhood (population of approximately 120 people). There are 51 connections and the average daily demand is between 6,000-7,000 gallons. Well water enters the treatment building, flows through the meter, and then enters the storage tank. The well pumps are on an alternating lead/lag schedule. The 2-celled 41,000-gallon concrete storage tank has 2 submersible pumps. From the storage tank water is moved through a 4,930 gallon hydropneumatic tank and into the distribution system. The system has the ability to isolate the storage tank and feed the hydropneumatic tank directly. The system has a stand-by chlorination system which consists of a day tank and chemical feed pump.

## Appendix A

**Water System Photos** 

12/7/2020 Storage Tank Hatches