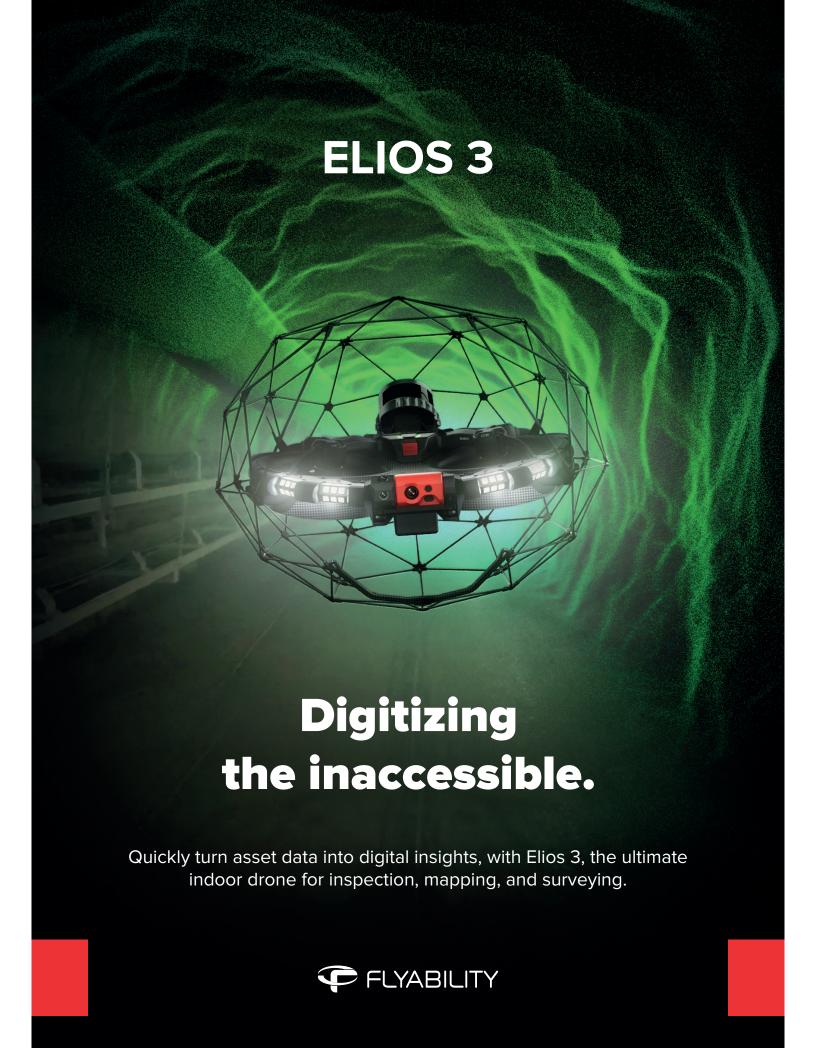

## Much more than a flying camera, Elios 3 is a powerful data-harvesting tool.

Relying on the power of computer vision and LiDAR mapping, Elios 3 is a versatile indoor drone opening doors to a world where performing systematic inspections does not require months of training, reporting is done intuitively on a 3D model of your asset, and situational awareness is built into the piloting app.

FlyAware™ SLAM Engine

SLAM-Based Stabilization

3D Live Map

3D reporting

3D Surveying Solution

Modular Payload Bay

Collision-Resilient Rugged Design

Close-Up Inspection Dedicated Payload