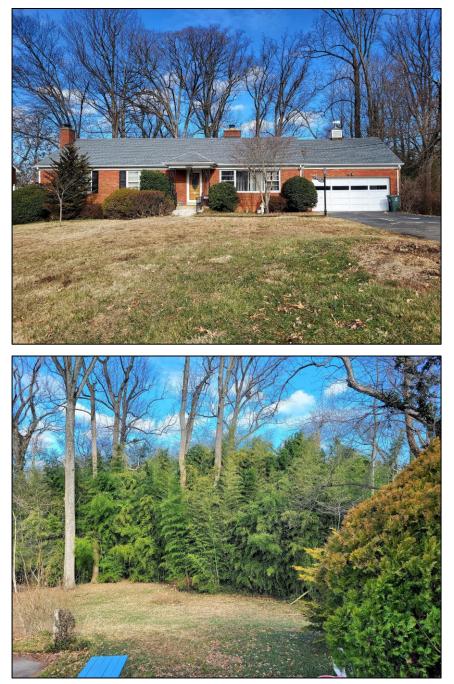

## 4929 30<sup>th</sup> Street North Arlington, Virginia 22207

This spectacular Property is located on coveted "Thirtieth Street" with its oversized lots and array of new custom homes of the highest quality. Rarely will you find a deep 24,206 square foot backing to trees on a quiet street so close to DC.

Owned by just one family since its construction, this large Rambler style home could be a candidate for renovation. The land is also perfect for a new build with its generous dimensions (250' x 100') and gentle grade to the back. The area toward the back of this lot and the same area at the back of the rear adjacent lots are protected from any future construction by the Protection Area regulations of Arlington County.