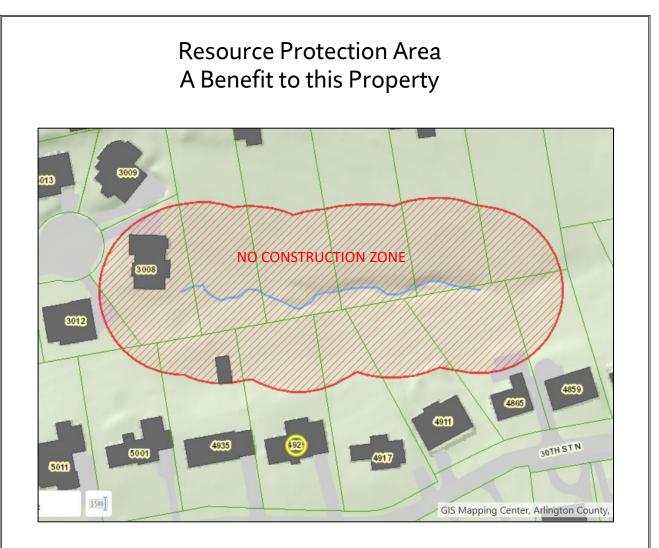

Owned by just one family since its construction, this large Rambler style home could be a candidate for renovation. The land is also perfect for a new build with its generous dimensions (250' x 100') and gentle grade to the back. The area toward the back of this lot and the same area at the back of the rear adjacent lots are protected from any future construction by the Protection Area regulations of Arlington County.

**CSHC** 

Christopher Reynolds, Principal Broker City & Suburban Homes Co., Inc. 703-593-9086 cell and text <u>chris@citysub.net</u> email

"The Resource Protection Area, or RPA, includes streams, rivers, and other water bodies and the environmentally sensitive lands within 100 feet of these water resources". Generally speaking, anything other than gardening would require approval from the County. This effectively means that no structures will ever be built in the areas delineated in red above. This is not the same as a flood plain, and flooding has never been observed at this property. The existence of the RPA area means that the wooded open views from the back of this property will be preserved and not built on.