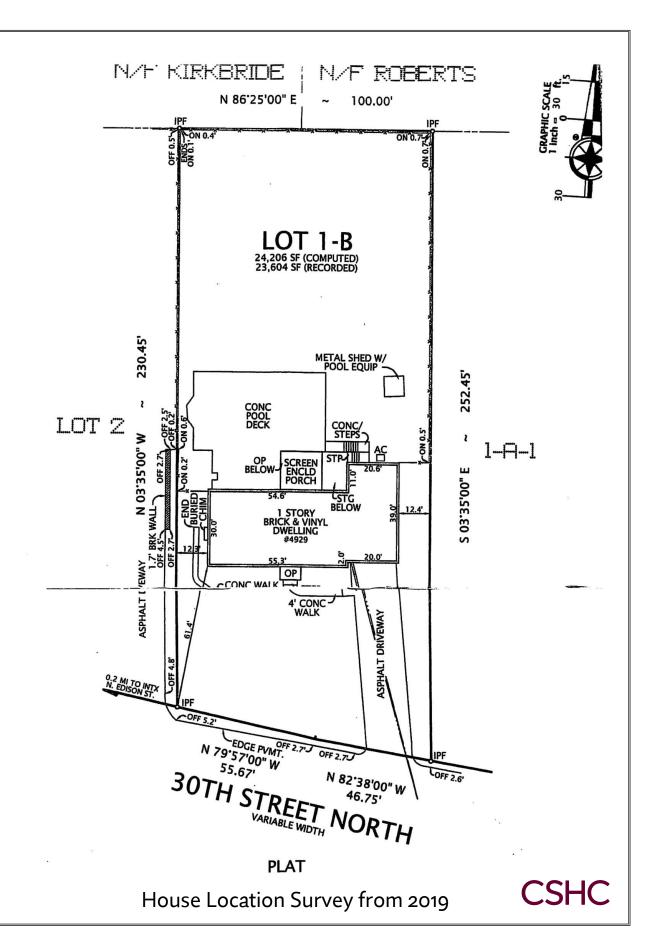

## 4929 30<sup>th</sup> Street North Arlington, Virginia 22207

This spectacular Property is located on coveted "Thirtieth Street" with its oversized lots and array of new custom homes of the highest quality. Rarely will you find a deep 24,206 square foot backing to trees on a quiet street so close to DC.

Owned by just one family since its construction, this large Rambler style home could be a candidate for renovation. The land is also perfect for a new build with its generous dimensions (250' x 100') and gentle grade to the back. The area toward the back of this lot and the same area at the back of the rear adjacent lots are protected from any future construction by the Protection Area regulations of Arlington County.