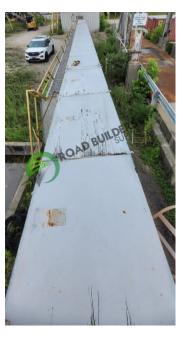

## ID: DS026 Details:

- Astec Model; DC 36100-1
- OAL 110'
- SHAFT C/L to Shaft C/L 104'
- Single chain
- Inside Dims:
  - D= 39"
  - W= 41"
- Slats
  - L= 33"
  - W= 8"
  - Slat thickness = 34"
  - 5HP Motor