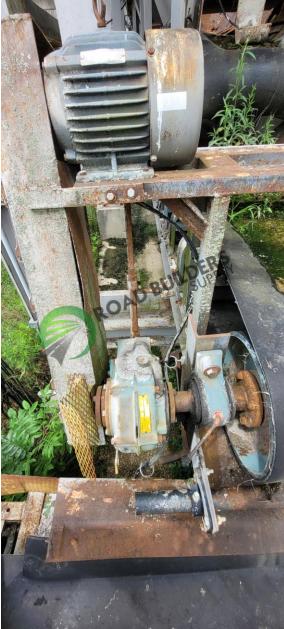

## ID: DS026 Details:

- Astec Model; DC 36100-1
- OAL 110'
- SHAFT C/L to Shaft C/L 104'
- Single chain
- Inside Dims:
  - D= 39"
  - W= 41"
- Slats
  - L= 33"
  - W= 8"
  - Slat thickness = 34"
  - 5HP Motor