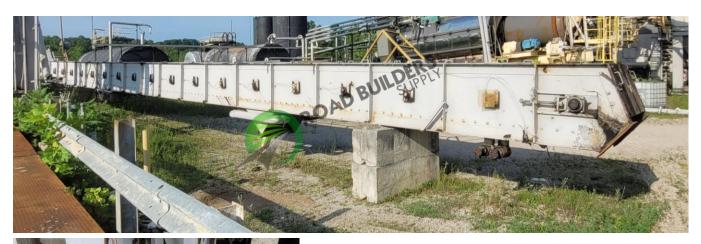

## DS026 Astec Drag Slat

## ID: DS026 Details:

- Astec Model; DC 36100-1
- OAL 110'
- SHAFT C/L to Shaft C/L 104'
- Single chain
- Inside Dims:
  - D= 39"
  - W= 41"
- Slats
  - L= 33"
  - W= 8"
  - Slat thickness = 34"
  - 5HP Motor