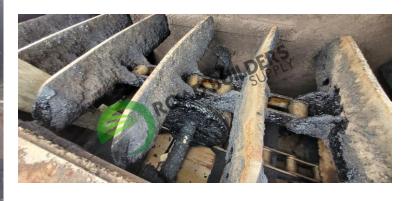

## ID: DS026 Details:

- Astec Model; DC 36100-1
- OAL 110'
- SHAFT C/L to Shaft C/L 104'
- Single chain
- Inside Dims:
  - D= 39"
  - W= 41"
- Slats
  - L= 33"
  - W= 8"
  - Slat thickness = 34"
  - 5HP Motor