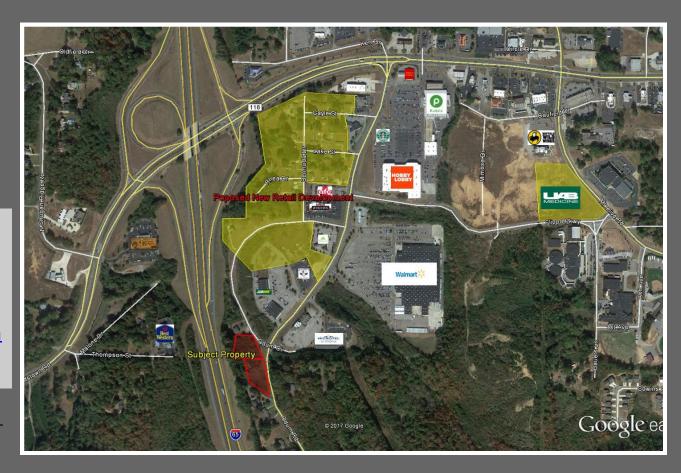

## LAND SALE

821 Odum Rd. 825 Odum Circle Gardendale, AL. 35071

\$549,900

- 2 1ac+/- Lots Being Sold Together
  - I-65 ALDOT AADT 74000-90000
    - 2 Sewer Laterals Installed
    - Rough Grading Complete

2.5ac+/- Commercial Property
I-65 Exit 271 Zoned C-2

View Listing @ <a href="https://goo.gl/KKPSGS">https://goo.gl/KKPSGS</a>