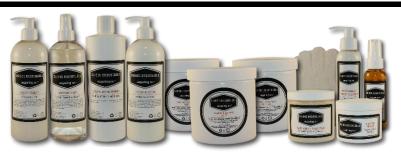

## 2018 ORDER FORM

| Treatment Items        | Size                        | Price             | Qty | TOTAL |
|------------------------|-----------------------------|-------------------|-----|-------|
| Premium Sugar Paste    | Sold by the case of 12 tubs |                   |     |       |
| 100% Natural           | (Cases can be mixed)        |                   |     |       |
| Regular                | 1kg tub                     | \$26.99 /each     |     |       |
| Firm                   | 1kg tub                     | \$26.99 /each     |     |       |
| Soft                   | 1kg tub                     | \$26.99 /each     |     |       |
| Gentle Cleanser        | 16oz                        | \$15.99 /each     |     |       |
| Soothing Toner         | full size 16oz              | \$24.99 /each     |     | Ţ     |
| Hydrating Lotion       | 16oz                        | \$23.99 /each     |     |       |
| Nitrile Gloves         |                             |                   |     |       |
| Extra Small            | 100/box                     | \$10.99 /box      |     |       |
| Small                  | 100/box                     | \$10.99 /box      |     |       |
| (Cases can be mixed)   | 10 boxes/case               | \$99.90 /case     |     |       |
| Wooden Spatulas        | 500/box                     | \$9.99 /box       |     |       |
|                        | 10 boxes/case               | \$89.90 /case     |     |       |
| Cavicide Surface       | 24oz. Spray bottle          | \$14.99 /bottle   |     |       |
| Disinfectant           | 12 bottles/case             | \$159.96 /case    |     |       |
|                        | 1 gallon refill jug         | \$37.99 /jug      |     |       |
|                        | 4 jugs/case                 | \$149.96 /case    |     |       |
| Cavicide Wipes         | 160 wipes/canister          | \$19.99 /canister |     |       |
|                        | 12 canisters/case           | \$219.96 /case    |     |       |
| Sponge Pads 2"x2" 4ply | 200/sleeve                  | \$1.75 /sleeve    |     |       |
|                        | 25 sleeves/case             | \$39.75 /case     |     |       |
| Sponge Pads 4"x4" 4ply | 200/sleeve                  | \$5.75 /sleeve    |     |       |
|                        | 10 sleeves/case             | \$51.90 /case     |     |       |