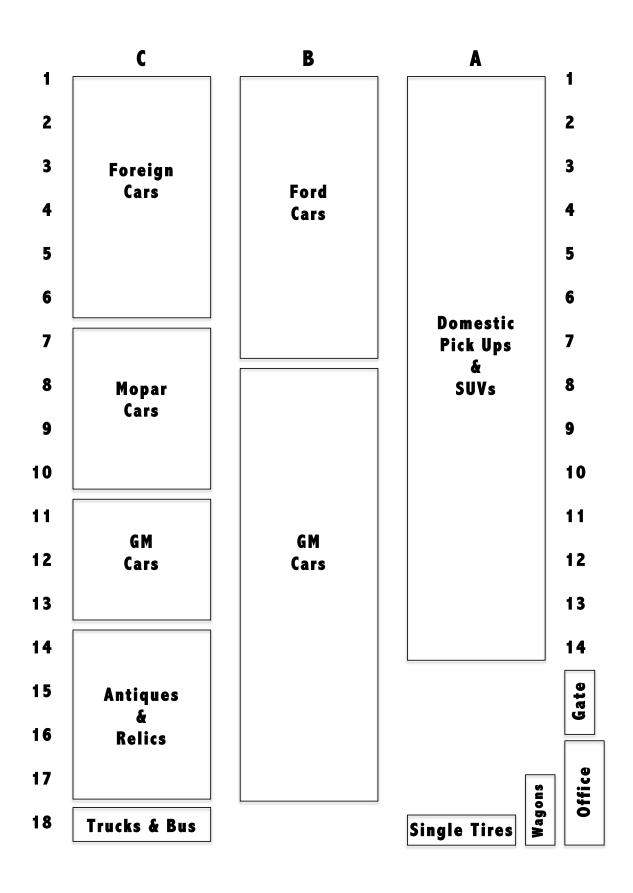

|         |        |
| Starter                | \$16.00            | -                   |                    |         |        |
| Swing Arm              | \$13.00            | -                   |                    |         |        |
| Tail Lamp              | \$7.00             | -                   |                    |         |        |
| Turn Lamp              | \$5.00             | -                   |                    |         |        |
| Wheel - Aluminum       | \$25.00            | -<br>\$5.00         |                    |         |        |
| Wheel - Steel          | \$25.00<br>\$13.00 | φ <u></u> 5.00<br>- |                    |         |        |
| WIIGEI - OIEEI         | φ13.00             | -                   |                    |         |        |