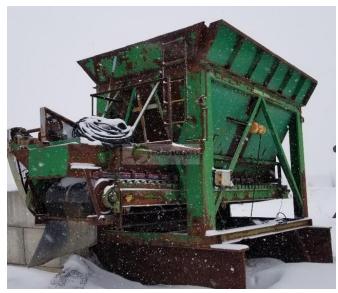

## Used Equipment: SRB021 Single 10'x15' Barber Greene Cold Feed Bin

ROAD BUILDERS

- All equipment subject to prior sale.
- RSB strives to ensure the accuracy of all listings, but all listings are "as-is, where-is," with no implied warranty.
- All buyers are encouraged to inspect equipment personally to verify accuracy.
- All information contained in this listing sheet is confidential. It is the property of RBS and is not to be shared.
- Road Builders Supply, LLC accepts no liability for the accuracy of the above listing.