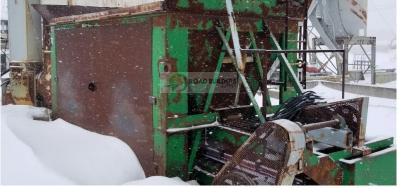

## Used Equipment: SRB021 Single 10'x15' Barber Greene Cold Feed Bin

ROAD BUILDERS

- All equipment subject to prior sale.
- RSB strives to ensure the accuracy of all listings, but all listings are "as-is, where-is," with no implied warranty.
- All buyers are encouraged to inspect equipment personally to verify accuracy.
- All information contained in this listing sheet is confidential. It is the property of RBS and is not to be shared.
- Road Builders Supply, LLC accepts no liability for the accuracy of the above listing.