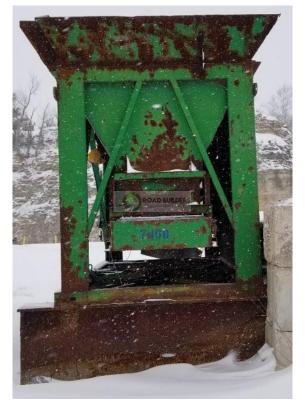

## Used Equipment: SRB021 Single 10'x15' Barber Greene Cold Feed Bin

ROAD BUILDERS

- All equipment subject to prior sale.
- RSB strives to ensure the accuracy of all listings, but all listings are "as-is, where-is," with no implied warranty.
- All buyers are encouraged to inspect equipment personally to verify accuracy.
- All information contained in this listing sheet is confidential. It is the property of RBS and is not to be shared.
- Road Builders Supply, LLC accepts no liability for the accuracy of the above listing.