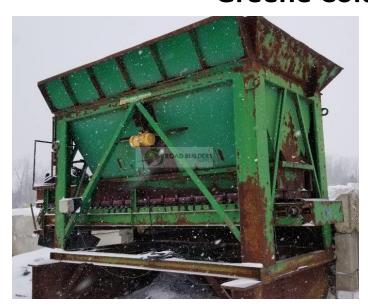

## Used Equipment: SRB021 Single 10'x15' Barber Greene Cold Feed Bin

ROAD BUILDERS

- All equipment subject to prior sale.
- RSB strives to ensure the accuracy of all listings, but all listings are "as-is, where-is," with no implied warranty.
- All buyers are encouraged to inspect equipment personally to verify accuracy.
- All information contained in this listing sheet is confidential. It is the property of RBS and is not to be shared.
- Road Builders Supply, LLC accepts no liability for the accuracy of the above listing.