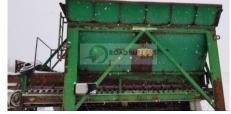

## Used Equipment: SRB021 Single 10'x15' Barber Greene Cold Feed Bin

ROAD BUILDERS

- All equipment subject to prior sale.
- RSB strives to ensure the accuracy of all listings, but all listings are "as-is, where-is," with no implied warranty.
- All buyers are encouraged to inspect equipment personally to verify accuracy.
- All information contained in this listing sheet is confidential. It is the property of RBS and is not to be shared.
- Road Builders Supply, LLC accepts no liability for the accuracy of the above listing.