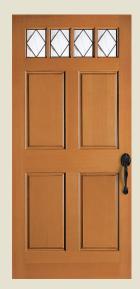

4294 door with black caming. Privacy Rating 7.

PORTSMOUTH® IV

4284 door with black caming. Privacy Rating 7.

4230

Shown in western red cedar with bullion glass. Privacy Rating 5.

DOOR OPTIONS INCLUDE (SEE SIMPSONDOOR.COM/OPTIONS):