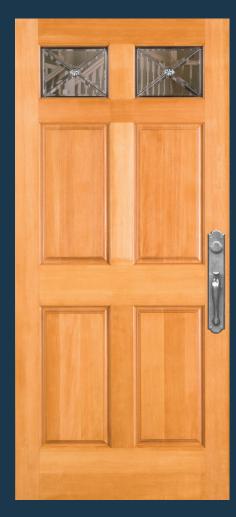

UltraBlock\* included.

EMBARCADERO® II

4272 door with silver caming. Privacy Rating 5.