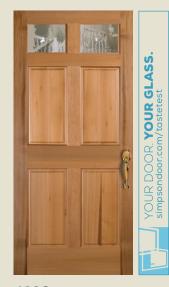

UltraBlock\* included.

EMBARCADERO® II

4272 door with silver caming. Privacy Rating 5.