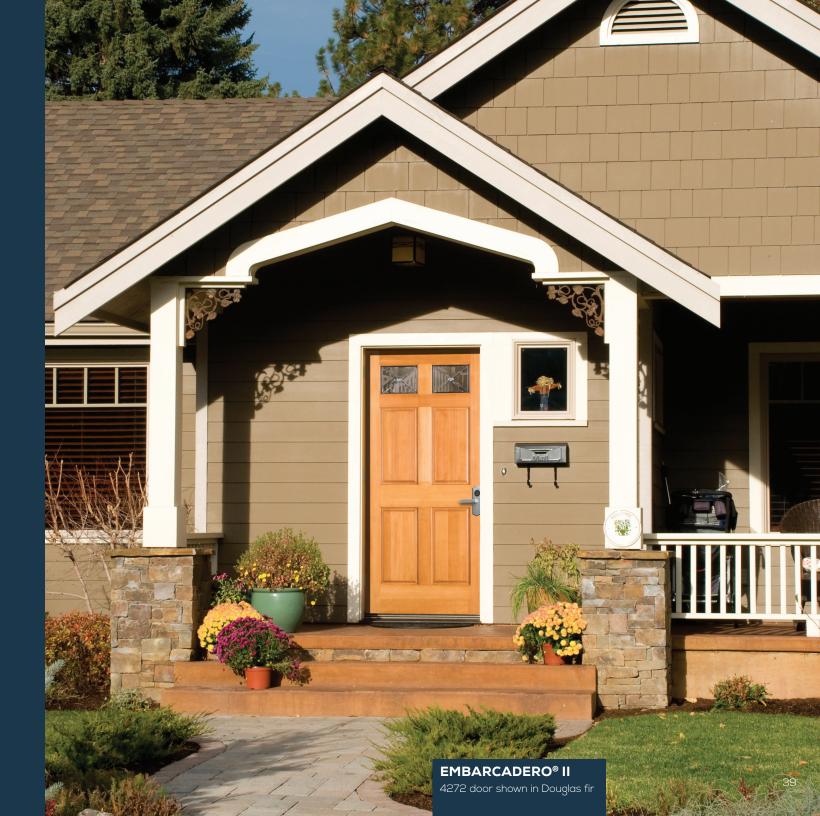

UltraBlock\* included.

EMBARCADERO® II

4272 door with silver caming. Privacy Rating 5.