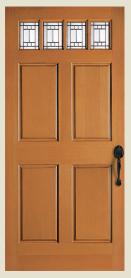

UltraBlock\* included.

EMBARCADERO® II

4272 door with silver caming. Privacy Rating 5.