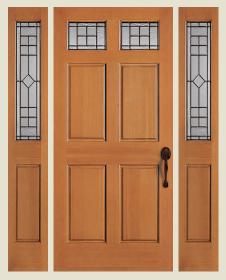

VIEW ENTIRE SELECTS SERIES

*simpsondoor.com/selects* 

**VENETIA® II** 

4234 door, 4235 sidelights with black caming. Privacy Rating 7.

ST. TROPEZ IV

4242 door with brass caming. Privacy Rating 7.

QUEEN ANNE® IV