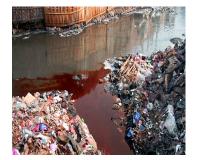

Polluted waterway's (creek, stream, river, pond, lake,...) create a shortage of fresh-water. Storm-water filled with toxins, poisons, pharmaceuticals,... Illegal dumping of industrial waste, toxins, poisons,... Polluting of waterways ends, polluters are prosecuted, individuals MS/R3 all others, MS/R7.