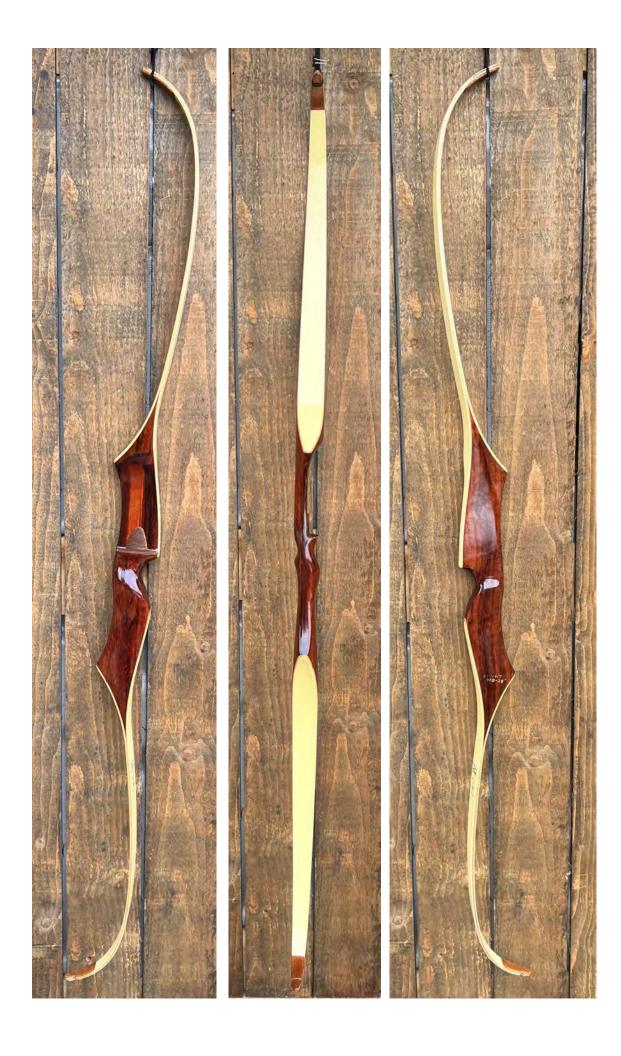

YEAR: 1967 +/-

MAKE: Ben Pearson

MODEL: Colt 707

HAND: Right

DRAW WEIGHT: 40#

AMO LENGTH: 62"

PRICE: \$149.00

SHIPPING & HANDLING: \$34.00

TOTAL COST: \$183.00

DESCRIPTION: This iconic BP Colt has been restored and enhanced. Tip overlays have been added to strengthen and beautify. While an economical bow, the Colt has a well deserved reputation as a great shooter. The limbs are a uniform color but look more yellow/white in the pics (a camera/glare problem). Olla riser. Comfortable grip. Bow has no delamination; no cracks; limbs are straight. Overlays and tips are in great condition. No drilled holes; No chips, dings or cracks. No crazing or stress cracks. A few minor scratches and nicks here and there. Decal is in excellent condition.