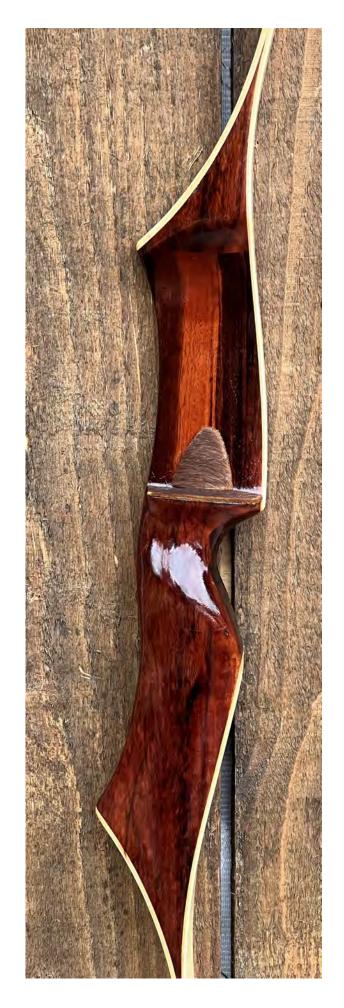

YEAR: 1967 +/-

MAKE: Ben Pearson

MODEL: Colt 707

HAND: Right

DRAW WEIGHT: 40#

AMO LENGTH: 62"

PRICE: \$149.00

SHIPPING & HANDLING: \$34.00

TOTAL COST: \$183.00

DESCRIPTION: This iconic BP Colt has been restored and enhanced. Tip overlays have been added to strengthen and beautify. While an economical bow, the Colt has a well deserved reputation as a great shooter. The limbs are a uniform color but look more yellow/white in the pics (a camera/glare problem). Olla riser. Comfortable grip. Bow has no delamination; no cracks; limbs are straight. Overlays and tips are in great condition. No drilled holes; No chips, dings or cracks. No crazing or stress cracks. A few minor scratches and nicks here and there. Decal is in excellent condition.

COMES WITH A NEW COWHAIR SHELF REST AND SIDE PLATE AS SHOWN, AND A NEW STRING.