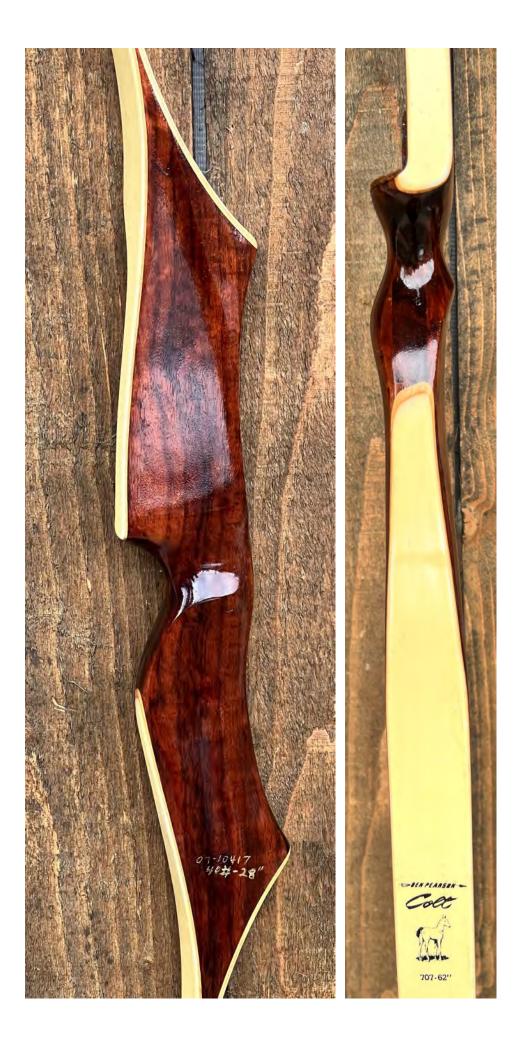

YEAR: 1967 +/-

MAKE: Ben Pearson

MODEL: Colt 707

HAND: Right

DRAW WEIGHT: 40#

AMO LENGTH: 62"

PRICE: \$149.00

SHIPPING & HANDLING: \$34.00

TOTAL COST: \$183.00

DESCRIPTION: This iconic BP Colt has been restored and enhanced. Tip overlays have been added to strengthen and beautify. While an economical bow, the Colt has a well deserved reputation as a great shooter. The limbs are a uniform color but look more yellow/white in the pics (a camera/glare problem). Olla riser. Comfortable grip. Bow has no delamination; no cracks; limbs are straight. Overlays and tips are in great condition. No drilled holes; No chips, dings or cracks. No crazing or stress cracks. A few minor scratches and nicks here and there. Decal is in excellent condition.

COMES WITH A NEW COWHAIR SHELF REST AND SIDE PLATE AS SHOWN, AND A NEW STRING.