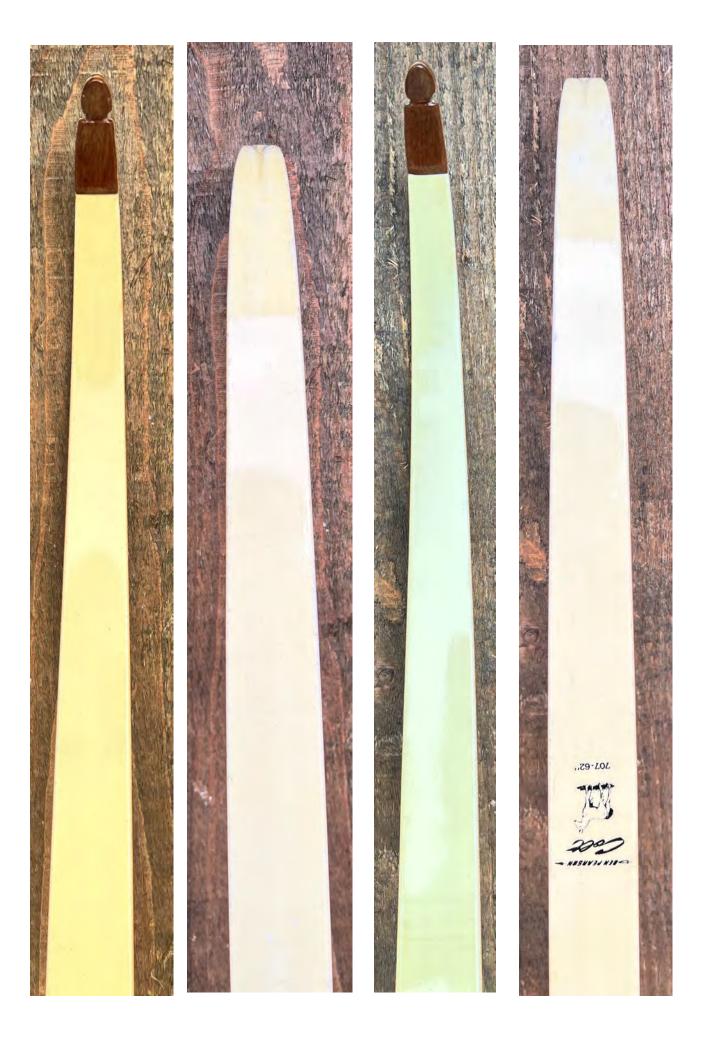

TOTAL COST: \$183.00

DESCRIPTION: This iconic BP Colt has been restored and enhanced. Tip overlays have been added to strengthen and beautify. While an economical bow, the Colt has a well deserved reputation as a great shooter. The limbs are a uniform color but look more yellow/white in the pics (a camera/glare problem). Olla riser. Comfortable grip. Bow has no delamination; no cracks; limbs are straight. Overlays and tips are in great condition. No drilled holes; No chips, dings or cracks. No crazing or stress cracks. A few minor scratches and nicks here and there. Decal is in excellent condition.