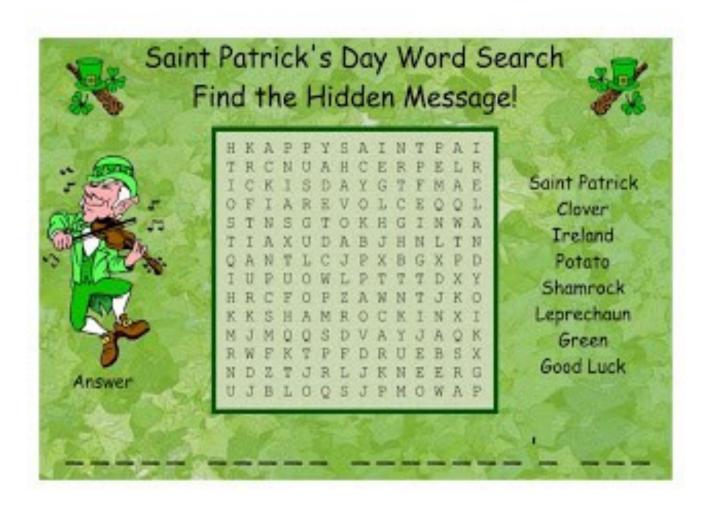

## **Prize Puzzle!**

A cryptogram is a short piece of encrypted text. To solve this puzzle you must replace the wrong letter with the right one. There are two hints bellow. Bring your finished puzzle with you to the senior center on March 7th to win a prize.

The title is: Sky King HINTS— L=O M=S
YDLP LSR LY RUX VCXZD QCSX LY RUX TXMRXDO MBA VLPXM MBA BKOH!