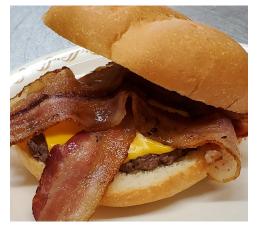

### Club 38 Burgers, Plus

Salad Dressings: French, Ranch, 1,000 Island, Italian

All Burgers are 1/3 pound and cooked to order. All Burgers, Plus served with choice of French fries, tater tots, sweet potato fries, potato salad, coleslaw, or cup of soup

| Classic Burger                                       | 8.95   |
|------------------------------------------------------|--------|
| Served with lettuce, tomato, onions and pickles      |        |
| Cheese Burger                                        | 9.45   |
| With choice of cheddar, Swiss or pepper jack cheese  |        |
| <b>Bacon Cheese Burger</b>                           | 9.95   |
| With your choice of cheese and 3 strips crispy bacon |        |
| Mushroom Swiss Burger                                | 10.95  |
| Smothered with sautéed mushrooms and melted Swiss    | cheese |
| Hot Beef                                             | 8.95   |
| Tasty slow-cooked beef tips served on a bun          |        |
| Fish Sandwich                                        | 8.95   |