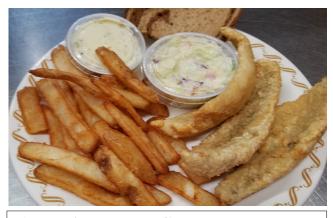

#### LAKE PERCH

Small .... 10.95 Regular .... 14.95 Large .... 19.95

#### **HADDOCK**

Deep Fried or Baked (after 4pm)
Regular .... 15.95
Small .... 11.95 Large .... 19.95

White Fish 12.95

Bluegill 13.95

**Deep Fried Shrimp** 14.95

**Seafood Platter** 

Platter includes perch, shrimp

#### WALLEYE

Regular .... 14.95 Small .... 10.95 Large .... 19.95

Appetizers and Salad listed on page 2

BAKED CHICKEN (after 4pm)

2 pieces dark .... 7.95 2 pieces white .... 8.95 4 pieces mixed .... 11.95