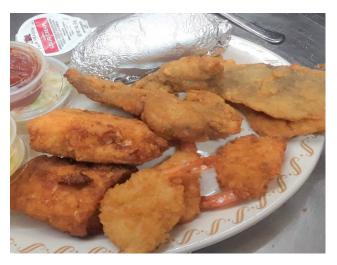

## **Seafood and Fish**

All served with choice of French fries, sweet potato fries or tater tots plus tartar or cocktail sauce.

Fried COD 11.95 Fried SHRIMP
WALLEYE Fingers 11.95 Baked SALMON

14.95

SEAFOOD PLATTER

15.95

Flounder, Sea Scallops and Shrimp (Sorry, no substitutions) plus tartar and cocktail sauce