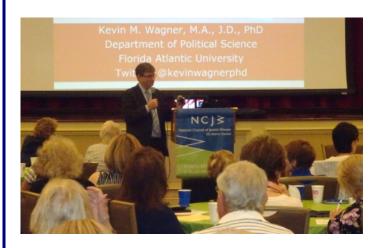

### POLITICS IN THE AGE OF TV,TWITTER, AND MORE

Scenes from our spectacular March program with FAU's Dr. Kevin Wagner.