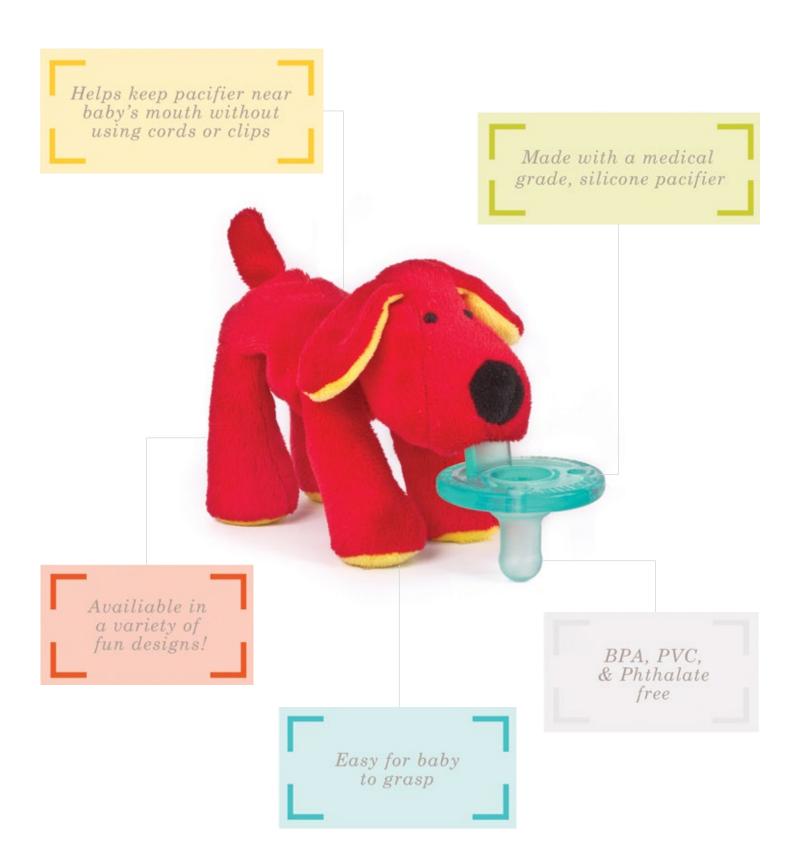

# ANATOMY of a WUBBANUB

Item #: 21196

Item #: 21195

Item #: 22294

Item #: 22295

Item #: 21635

Item #: 22486

Item #: 22351