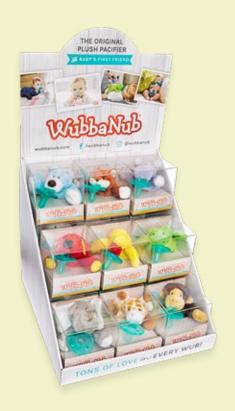

#### POINT-OF-SALE DISPLAY

FREE with a 36-piece box product purchase

This eye-catching display is a must for every store. Our countertop unit beautifully displays 18 WubbaNubs in boxed packaging. It is lightweight, and because of its small footprint, can be placed almost anywhere in your store. Unit may also be purchased separately. 12 ½" x 12 ½" x 20" (including removable header)

#16110 POS Special (for box packaging only)

#16001 POS Empty (for box packaging only)