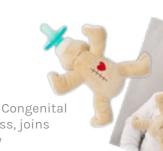

Jennifer Garner first seen using WubbaNub

2009

Monkey arrives on

2012

Carla is nominated for the Wonder Women in Toys Award

CHD Bear, created for Congenital Heart Defect Awareness, joins the WubbaNub family