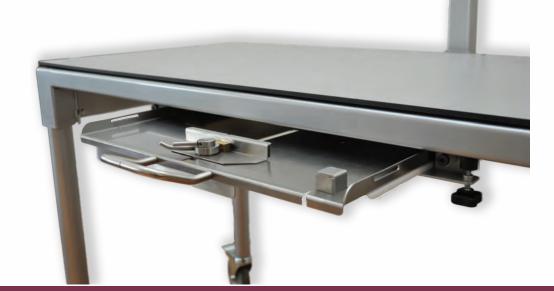

## **Features:**

- Adjustable arm height for SID
- Powder coating for durability
- Set screws for adjustable leveling
- Removable Fiber Resin table top for easy cleaning
- Medical grade caster wheels for mobility
- Full lateral (left and right) movement of Arm and Bucky
- Digital Ready