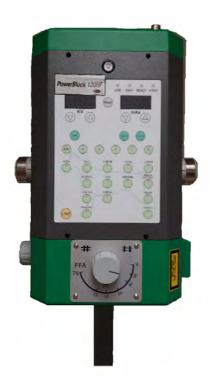

## **Features:**

- Adjustable arm height for SID
- Powder coating for durability
- Set screws for adjustable leveling
- Removable Fiber Resin table top for easy cleaning
- Medical grade caster wheels for mobility
- Full lateral (left and right) movement of Arm and Bucky
- Digital Ready