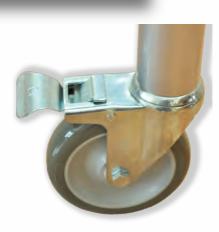

## **Specifications:**

- 5" Locking Caster Wheels
- Dimensions:

34" H (table top) x 54"W x 24"D

Radiology Beyond X-Ray

Analog & Digital Ready

Locking Caster Wheels

Christian Iconic X-ray, LLC. 1224 N State Road 45 Bloomfield, IN 47424