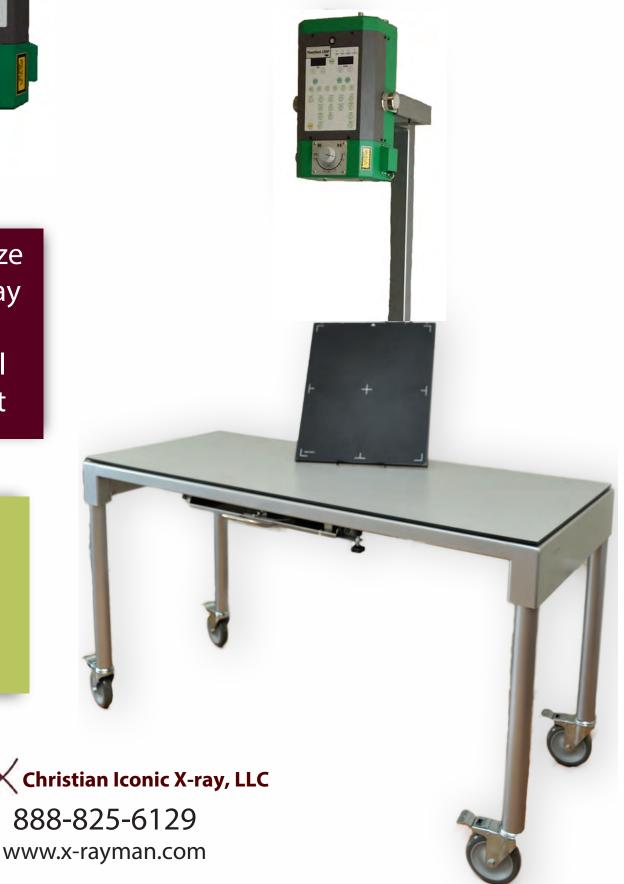

## Maximal View

Mobile X-ray Table for Veterinary

Standard Size **Cassette Tray** with Full Lateral Movement

High Quality Design

Christian Iconic X-ray, LLC 888-825-6129

## Maximal View Mobile X-ray Table for Veterinary

## **Features:**

- Adjustable arm height for SID
- Powder coating for durability
- Set screws for adjustable leveling
- Removable Fiber Resin table top for easy cleaning
- Medical grade caster wheels for mobility
- Full lateral (left and right) movement of Arm and Bucky
- Digital Ready

## **Specifications:**

- 5" Locking Caster Wheels
- Dimensions:

34" H (table top) x 54"W x 24"D

Radiology Beyond X-Ray

Analog & Digital Ready

Locking Caster Wheels

Christian Iconic X-ray, LLC. 1224 N State Road 45 Bloomfield, IN 47424