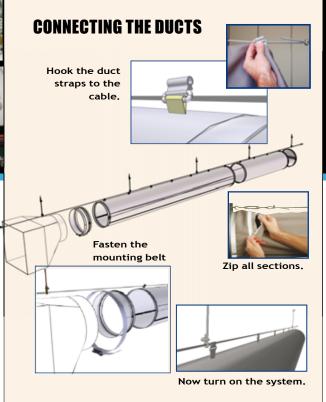

Zip-a-Duct™ is much quicker to install than any other duct system. The overall price offers big savings when installing.