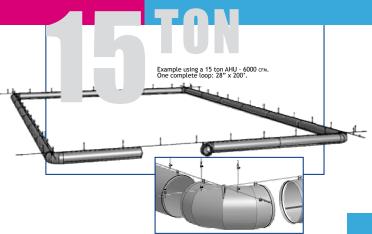

ZIP-A-DUCT™ CAN BE **INSTALLED IN A FRACTION OF** THE TIME, COMPARED TO SHEET **METAL— IT IS QUICK AND EASY YOU NEED** • NO GRILLS

> NO DIFFUSERS • NO PAINTING

NO BALANCING

**WORKS ON ANY SYSTEM** FROM 3 TO 25 TON