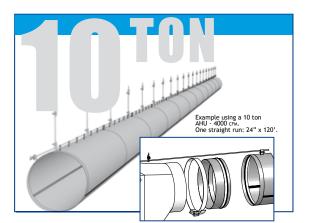

ZIP-A-DUCT™ CAN BE **INSTALLED IN A FRACTION OF** THE TIME, COMPARED TO SHEET **METAL— IT IS QUICK AND EASY YOU NEED** • NO GRILLS

> NO DIFFUSERS • NO PAINTING

NO BALANCING

**WORKS ON ANY SYSTEM** FROM 3 TO 25 TON