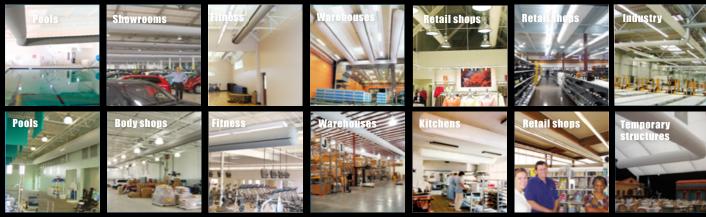

ive upon investment.



Unlimited system designs are possible

### **USE IN ANY EXPOSED DUCT WORK APPLICATION**



#### ZIP-A-DUCT™ IS

- SHIPMENT WITHIN 48 HOURS
- BIG SAVINGS ON MATERIAL AND LABOR
- NEARLY 40 YEARS OF PROVEN PERFORMANCE AND RELIABILITY
- A UL-CLASSIFIED PRODUCT SUPPLIED BY A UL-REGISTERED FIRM
- ALL COMPONENTS MADE OUT OF FABRIC AND CONNECTED USING BUILT-IN ZIPPERS





# INTRODUCTION TO FABRICAIR® ZIP-A-DUCT™

Zip-a-Duct™ is a Fabric Air Dispersion
System built out of standardized sections
or components. Most of the components are
kept in stock and shipped with a maximum of 48
hours from time of order. It is quick to design, easy
to install and price-competitive upon investment.



Unlimited system designs are possible

### **USE IN ANY EXPOSED DUCT WORK APPLICATION**



#### ZIP-A-DUCT™ IS

- SHIPMENT WITHIN 48 HOURS
- BIG SAVINGS ON MATERIAL AND LABOR
- NEARLY 40 YEARS OF PROVEN PERFORMANCE AND RELIABILITY
- A UL-CLASSIFIED PRODUCT SUPPLIED BY A UL-REGISTERED FIRM
- ALL COMPONENTS MADE OUT OF FABRIC AND CONNECTED USING BUILT-IN ZIPPERS











Zip-a-Duct™ is much quicker to install than any other duct system. The overall price offers big savings when installing.



#### **AVAILABLE FABRIC COLORS** intended as a guide only. A sample of the exact color may be obtained at FabricAir®. Dark Gray 01 02 04 05 06 45 XX 16410000 Example of stock item No. In stock. Shipped Additional lead time. Shipped within 48 hours approx. 2-3 weeks from order. Additional charge for a fabric

ZIP-A-DUCT™ CAN BE **INSTALLED IN A FRACTION OF** THE TIME, COMPARED TO SHEET **M