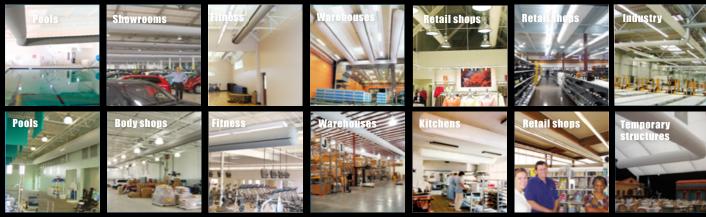

# INTRODUCTION TO FABRICAIR® ZIP-A-DUCT™

Zip-a-Duct™ is a Fabric Air Dispersion
System built out of standardized sections
or components. Most of the components are
kept in stock and shipped with a maximum of 48
hours from time of order. It is quick to design, easy
to install and price-competitive upon investment.



Unlimited system designs are possible

### **USE IN ANY EXPOSED DUCT WORK APPLICATION**



#### ZIP-A-DUCT™ IS

- SHIPMENT WITHIN 48 HOURS
- BIG SAVINGS ON MATERIAL AND LABOR
- NEARLY 40 YEARS OF PROVEN PERFORMANCE AND RELIABILITY
- A UL-CLASSIFIED PRODUCT SUPPLIED BY A UL-REGISTERED FIRM
- ALL COMPONENTS MADE OUT OF FABRIC AND CONNECTED USING BUILT-IN ZIPPERS





# INTRODUCTION TO FABRICAIR® ZIP-A-DUCT™

Zip-a-Duct™ is a Fabric Air Dispersion
System built out of standardized sections
or components. Most of the components are
kept in stock and shipped with a maximum of 48
hours from time of order. It is quick to design, easy
to install and price-competitive upon investment.



Unlimited system designs are possible

### **USE IN ANY EXPOSED DUCT WORK APPLICATION**



#### ZIP-A-DUCT™ IS

- SHIPMENT WITHIN 48 HOURS
- BIG SAVINGS ON MATERIAL AND LABOR
- NEARLY 40 YEARS OF PROVEN