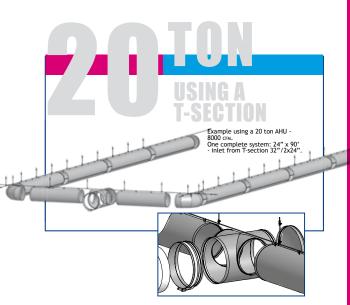

act color may be obtained at FabricAir®. Dark Gray 01 02 04 05 06 45 XX 16410000 Example of stock item No. In stock. Shipped Additional lead time. Shipped within 48 hours approx. 2-3 weeks from order. Additional charge for a fabric

ZIP-A-DUCT™ CAN BE **INSTALLED IN A FRACTION OF** THE TIME, COMPARED TO SHEET **METAL— IT IS QUICK AND EASY YOU NEED** • NO GRILLS

> NO DIFFUSERS • NO PAINTING

NO BALANCING

**WORKS ON ANY SYSTEM** FROM 3 TO 25 TON

Find your local store at www.zip-a-duct.com/rep

from order.



## ZIP-A-DUCT™





FabricAir

WWW 7IP-A-DIJCT COM INFO@FABRICAIR.COM

FABRICAIR. INC. 312-A SWANSON DRIVE LAWRENCEVILLE. GA 30043. USA PHONE (502) 493-2210 FAX (502) 493-4002

\*Note: "IN STOCK" refers to FabricAir Warehouse in Lawrenceville, GA. Normal shipping time is 2 days.







Zip-a-Duct™ is much quicker to install than any other duct system. The overall price offers big savings when installing.



#### **AVAILABLE FABRIC COLORS** intended as a guide only. A sample of the exact color may be obtained at FabricAir®. Dark Gray 01 02 04 05 06 45 XX 16410000 Example of stock item No. In stock. Shipped Additional lead time. Shipped within 48 hours approx. 2-3 weeks from order. Additional charge for a fabric

ZIP-A-DUCT™ CAN BE **INSTALLED IN A FRACTION OF** THE TIME, COMPARED TO SHEET **METAL— IT IS QUICK AND EASY YOU NEED** • NO GRILLS

> NO DIFFUSERS • NO PAINTING

NO BALANCING

**WORKS ON ANY SYSTEM** FROM 3 TO 25 TON

Find your local store at www.zip-a-duct.com/rep

from order.



## ZIP-A-DUCT™





FabricAir

WWW 7IP-A-DIJCT COM INFO@FABRICAIR.COM

FABRICAIR.