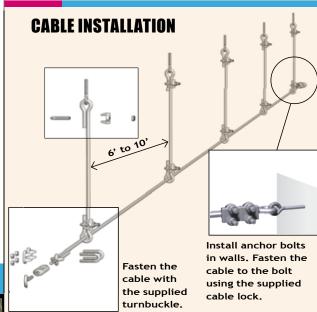

ZIP-A-DUCT™ CAN BE **INSTALLED IN A FRACTION OF** THE TIME, COMPARED TO SHEET **METAL— IT IS QUICK AND EASY YOU NEED** • NO GRILLS

> NO DIFFUSERS • NO PAINTING

NO BALANCING

**WORKS ON ANY SYSTEM** FROM 3 TO 25 TON