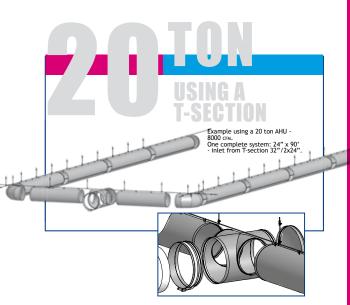

ZIP-A-DUCT™ CAN BE **INSTALLED IN A FRACTION OF** THE TIME, COMPARED TO SHEET **METAL— IT IS QUICK AND EASY YOU NEED** • NO GRILLS

> NO DIFFUSERS • NO PAINTING

NO BALANCING

**WORKS ON ANY SYSTEM** FROM 3 TO 25 TON