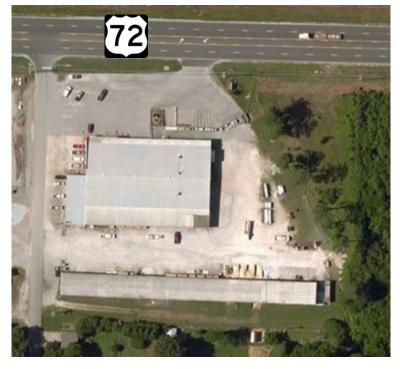

## Former Collins Supply Building

17616 US-72, Athens, AL 35611

Site Size - 3.71 acres
Main Building- 23,330 sf
Covered Area - 6,000 sf
Warehouse - 14,350 sf

## For Sale- \$775,000

- Former Collins Supply Building in excellent condition
- Great location on Hwy 72 in Athens, AL with over 20,000 cars passing daily
- 23,330 sf Main Building with 16,330 sf of the building being finished, heated and cooled retail and office space. Remaining 7,400 sf is unfinished warehouse space. 6,000 sf of covered area attached to main building
- 14,350 sf storage warehouse with multiple overhead doors on both sides of the building
- Strategically located in the middle of Limestone county with easy access to Florence, Huntsville, and Interstate 65