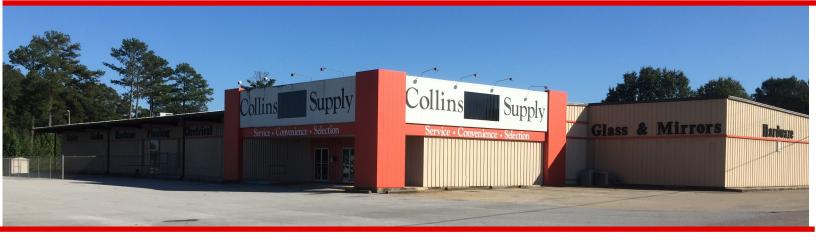

## Former Collins Supply Building

17616 US-72, Athens, AL 35611

Site Size - 3.71 acres
Main Building- 23,330 sf
Covered Area - 6,000 sf
Warehouse - 14,350 sf

## For Sale- \$775,000

- Former Collins Supply Building in excellent condition
- Great location on Hwy 72 in Athens, AL with over 20,000 cars passing daily
- 23,330 sf Main Building with 16,330 sf of the building being finished, heated and cooled retail and office space. Remaining 7,400 sf is unfinished warehouse space. 6,000 sf of covered area attached to main building
- 14,350 sf storage warehouse with multiple overhead doors on both sides of the building
- Strategically located in the middle of Limestone county with easy access to Florence, Huntsville, and Interstate 65