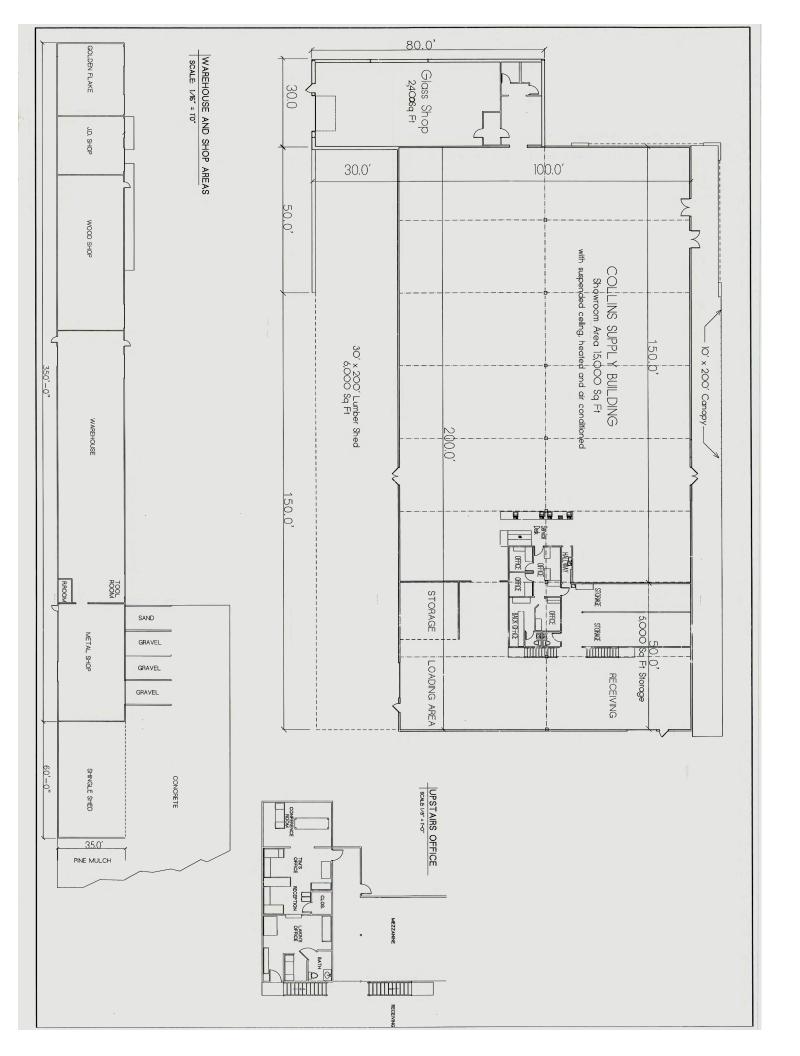

## Former Collins Supply Building

17616 US-72, Athens, AL 35611

Site Size - 3.71 acres
Main Building- 23,330 sf
Covered Area - 6,000 sf
Warehouse - 14,350 sf

## For Sale- \$775,000

- Former Collins Supply Building in excellent condition
- Great location on Hwy 72 in Athens, AL with over 20,000 cars passing daily
- 23,330 sf Main Building with 16,330 sf of the building being finished, heated and cooled retail and office space. Remaining 7,400 sf is unfinished warehouse space. 6,000 sf of covered area attached to main building
- 14,350 sf storage warehouse with multiple overhead doors on both sides of the building
- Strategically located in the middle of Limestone county with easy access to Florence, Huntsville, and Interstate 65