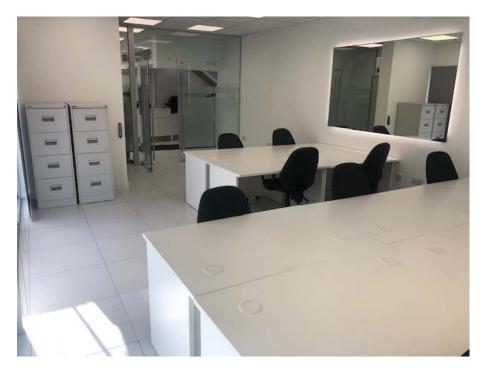

#### **DESCRIPTION:**

The unit is on the ground floor of a office block with entrance just off the main Broadway but clearly visible and adjoined with a multi chain company (Majestic Wines) and entrance to the office block. The unit is currently been used as an office.

## **PROPERTY:**

Total GIA approx: 500sq ft.