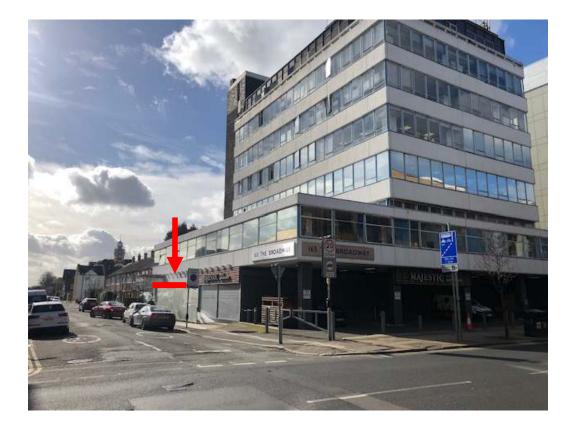

#### **LOCATION:**

The property is situated in a prominent position in Wimbledon Broadway between South Wimbledon Underground and Wimbledon Rail/Tram/Underground Station.

#### **DESCRIPTION:**

The unit is on the ground floor of a office block with entrance just off the main Broadway but clearly visible and adjoined with a multi chain company (Majestic Wines) and entrance to the office block. The unit is currently been used as an office.