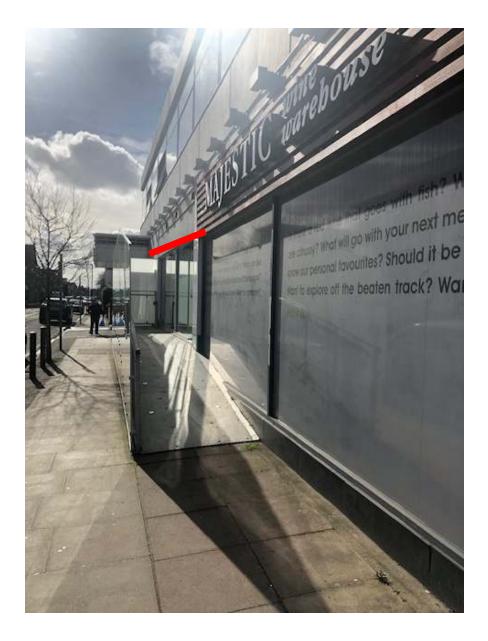

#### **DESCRIPTION:**

The unit is on the ground floor of a office block with entrance just off the main Broadway but clearly visible and adjoined with a multi chain company (Majestic Wines) and entrance to the office block. The unit is currently been used as an office.