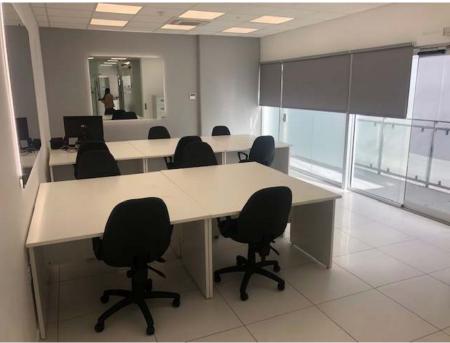

#### **DESCRIPTION:**

The unit is on the ground floor of a office block with entrance just off the main Broadway but clearly visible and adjoined with a multi chain company (Majestic Wines) and entrance to the office block. The unit is currently been used as an office.

## **PROPERTY:**

Total GIA approx: 500sq ft.