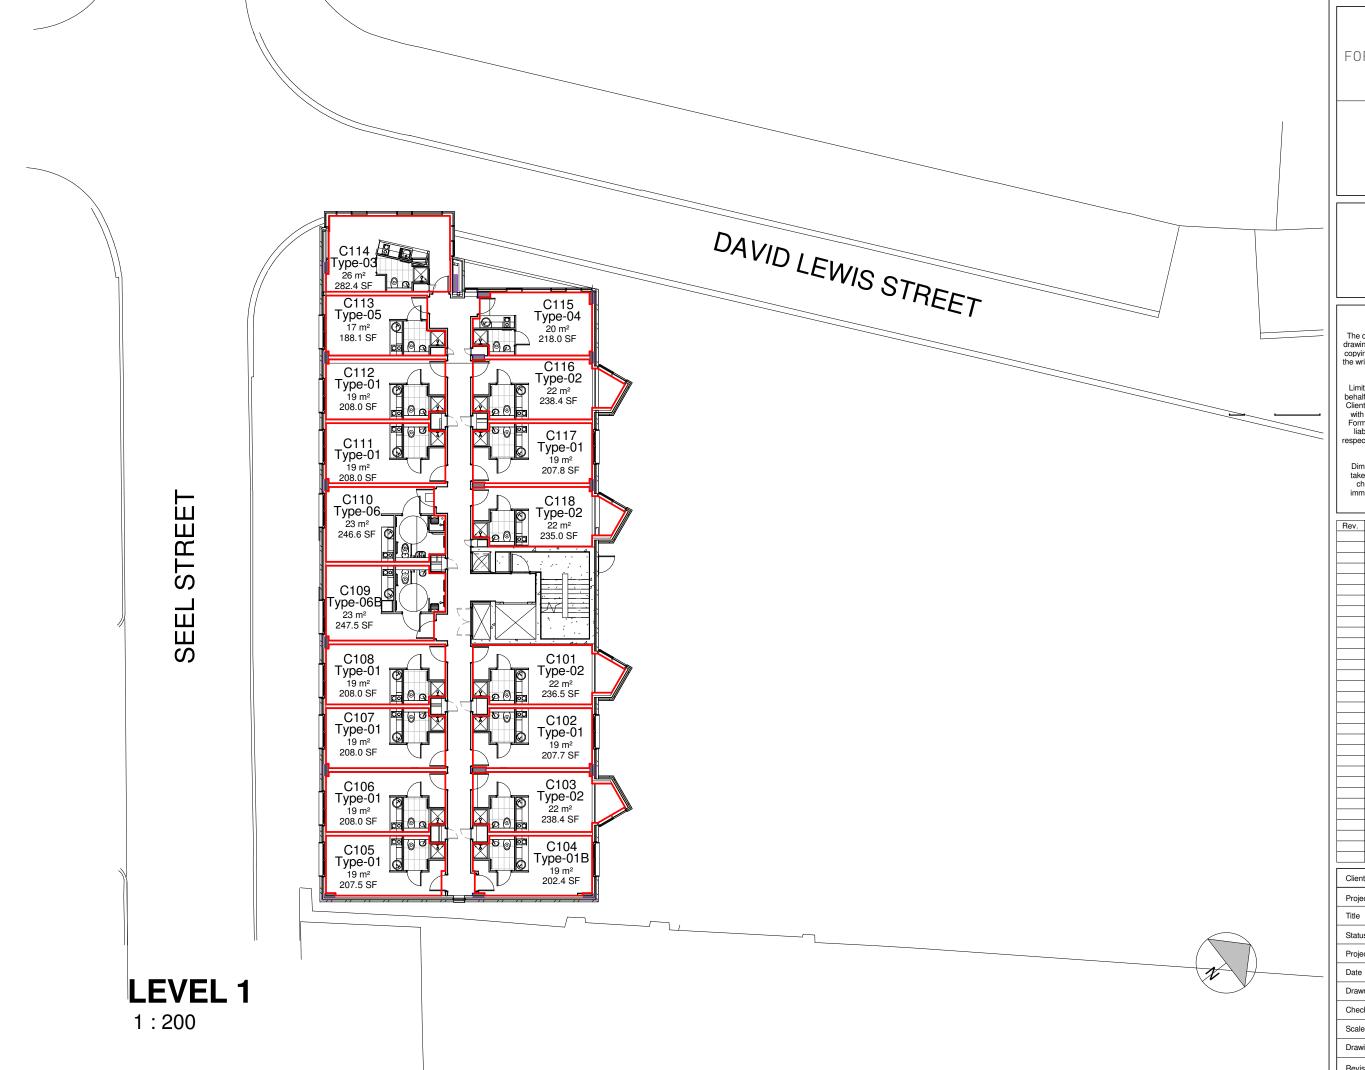

| Project Seel Street - Liverpool   Title Block C Conveyancing Plan - Level 1   Status Construction   Project number 0251 |
|-------------------------------------------------------------------------------------------------------------------------|
| Status Construction                                                                                                     |
|                                                                                                                         |
| Brainet number 0251                                                                                                     |
| Project number 0251                                                                                                     |
| Date 01/14/15                                                                                                           |
| Drawn by RJ                                                                                                             |
| Checked by Checker                                                                                                      |
| Scale 1 : 200@A3                                                                                                        |
| Drawing No. 0251_ 80_519                                                                                                |
| Revision                                                                                                                |