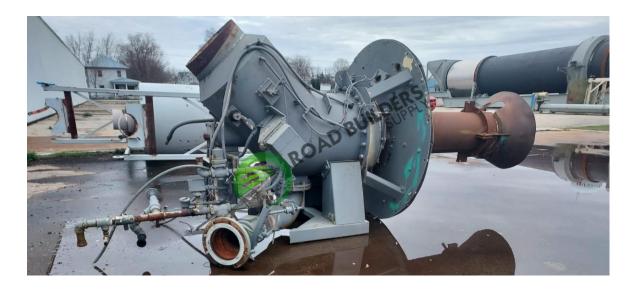

## **B045RBS**HAUCK STARJET SJOG 4750E

ID: B045RBS Details:

- HAUCK SJOG 4750E BURNER BODY
- ORIGINALLY MOUNTED ON ASTEC DOUBLE BARREL 9' DRUM MIXER

- All equipment subject to prior sale.
- RBS strives to ensure the accuracy of all listings, but all listings are "as-is, where-is," with no implied warranty.
- All buyers are encouraged to inspect equipment personally to verify accuracy.
- All information contained in this listing sheet is confidential. It is the property of RBS and is not to be
  - Road Builders Supply, LLC accepts no liability for the accuracy of the above listing.