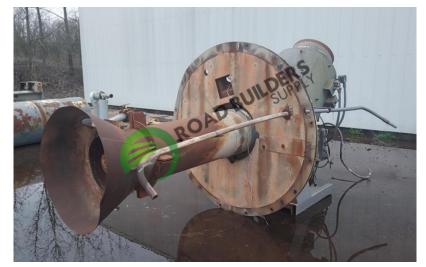

## **B045RBS**HAUCK STARJET SJOG 4750E

ID: B045RBS Details:

- HAUCK SJOG 4750E BURNER BODY
- ORIGINALLY MOUNTED ON ASTEC DOUBLE BARREL 9' DRUM MIXER

- All equipment subject to prior sale.
- RBS strives to ensure the accuracy of all listings, but all listings are "as-is, where-is," with no implied warranty.
- All buyers are encouraged to inspect equipment personally to verify accuracy.
- All information contained in this listing sheet is confidential. It is the property of RBS and is not to be
  - Road Builders Supply, LLC accepts no liability for the accuracy of the above listing.