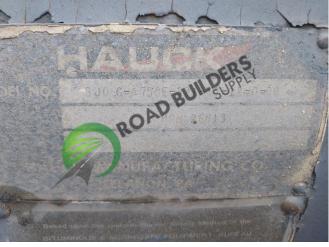

## **B045RBS**HAUCK STARJET SJOG 4750E

ID: B045RBS Details:

- HAUCK SJOG 4750E BURNER BODY
- ORIGINALLY MOUNTED ON ASTEC DOUBLE BARREL 9' DRUM MIXER

- All equipment subject to prior sale.
- RBS strives to ensure the accuracy of all listings, but all listings are "as-is, where-is," with no implied warranty.
- All buyers are encouraged to inspect equipment personally to verify accuracy.
- All information contained in this listing sheet is confidential. It is the property of RBS and is not to be
  - Road Builders Supply, LLC accepts no liability for the accuracy of the above listing.