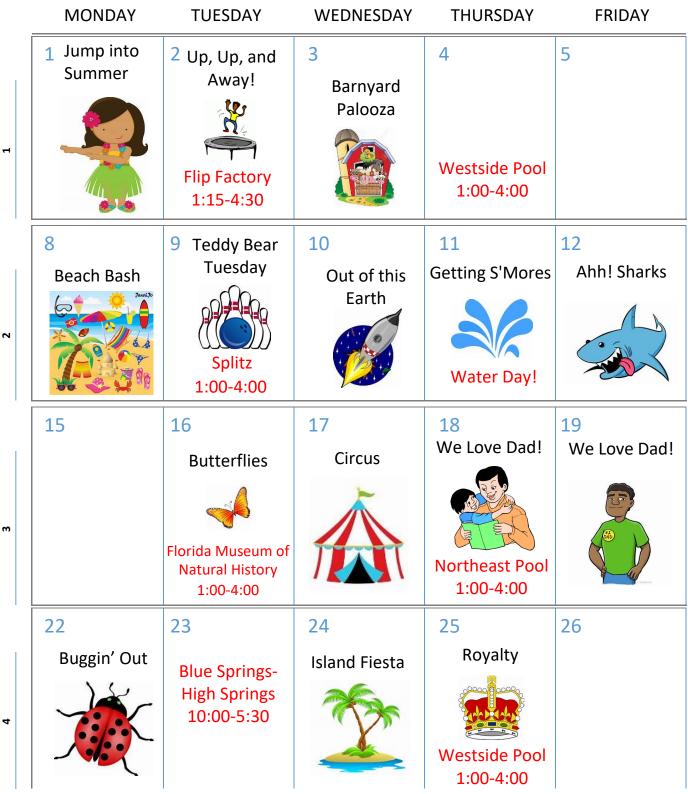

## **LITTLE WAVES CALENDAR 2020** JUNE/JULY

\*Times listed on calendar include travel time

2

4