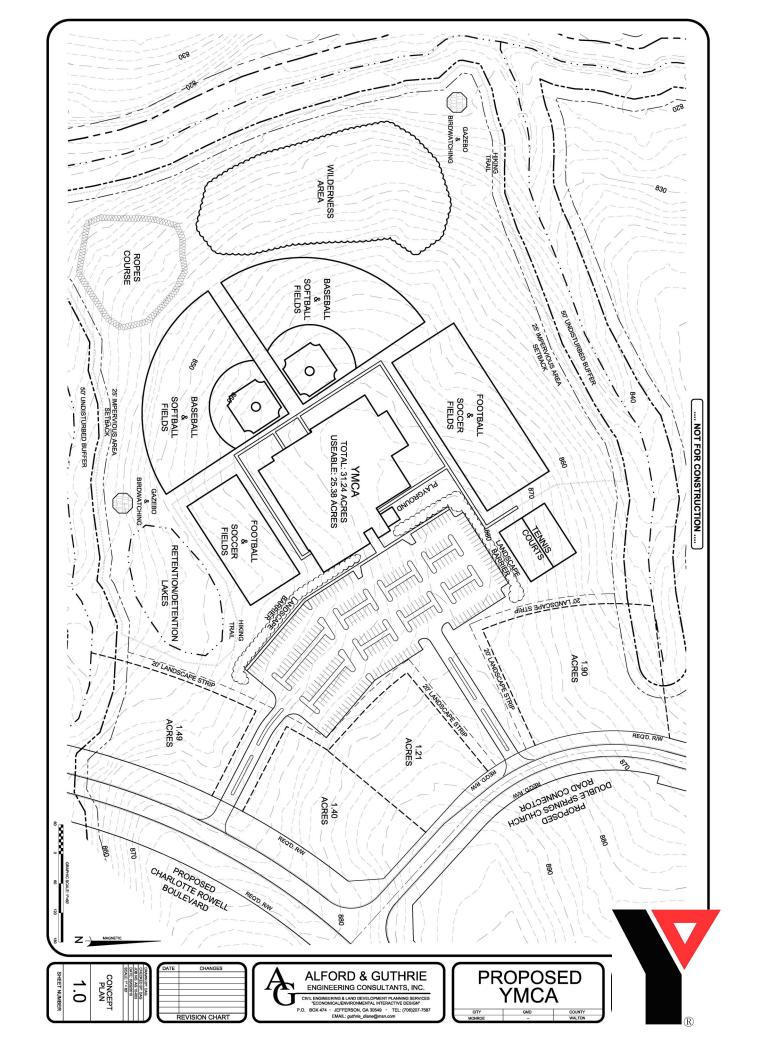

# Georgia DOT GA Hwy 138 Corridor Extension Project CSSTP-0007-00(103)

Walton County, P.I. No. 0007103
Start Date: November 2012
Completion Date: January 2014

Georgia's YMCA Piedmont
Announces New Site Acquired
Double Springs Church Rd.
Across from Monroe High School