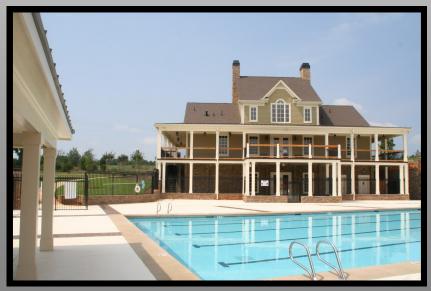

## **Clubhouse:**

- 6,000 SqFt. Clubhouse
  - 2 Meeting Rooms
  - Large Grand Room
- Custom Entertainment Kitchen
  - Upstairs ADA Bathrooms
- Large wrap-around exterior deck
- · Men's & Women's Locker Room
- Large Basement Entertainment Room
  - Exterior bathrooms

## **Swimming:**

- Junior-Olympic Lighted Swimming Pool
  - · Professionally Maintained
    - Salt-water system pool
    - Dual filtration systems
      - Swimming lanes
      - Separate Kiddie pool
  - Outdoor Accessible Restrooms

# The Clubhouse Swim / Tennis

Facility 6,000 SqFt.

2019 Baywillow Court, Monroe, GA 30656