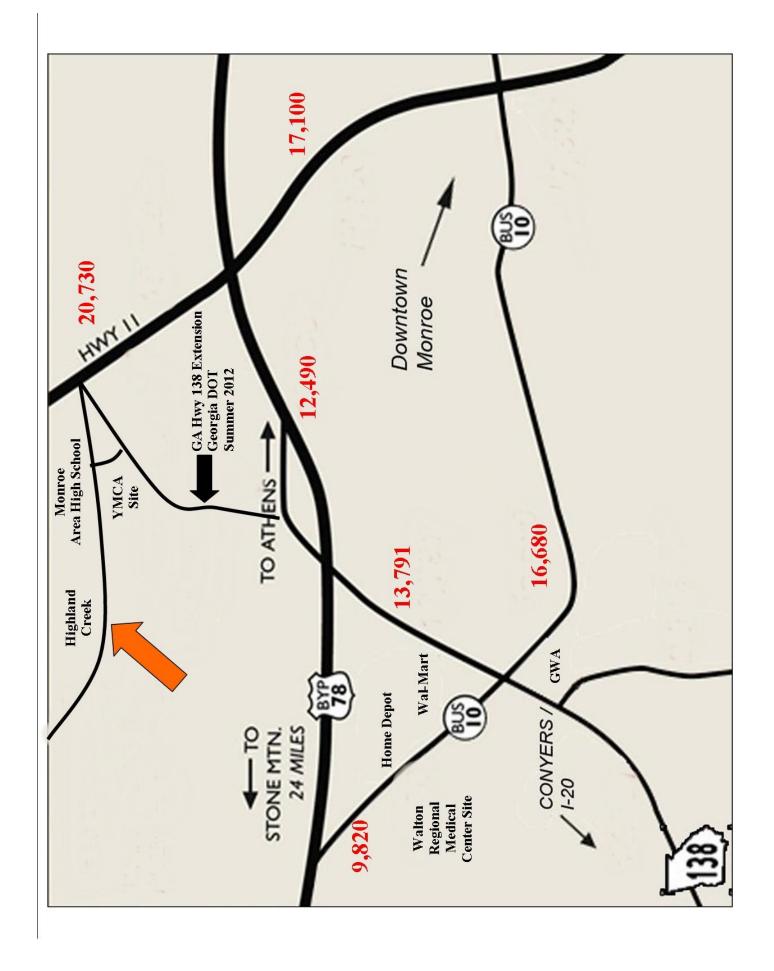

## **Local News & Notes:**

- Highland Creek part of Master Planned 750 acre community.
- · New Monroe Area High School
- New Primary School /Monroe Elementary next door
- 1.5 miles to George Walton Academy
- Newly Released Georgia DOT Hwy 138 Extension Project located 1/2 mile from Highland Creek. Under Construction / Current 2012-2013
- Newly Proposed 60,000Sqft. YMCA / 30 Acre Site
- 1/2 mile from Subdivision
- Under Construction / New Hard Labor Creek Reservoir / 1400 acres / South of Town
- 20 miles from Snellville
- 25 miles from Athens
- Located 1 mile North of US 78 & Hwy 11
- Convenient to Highways: I-85, 316, 78, 138 and I-20
- · Update:
  - Caterpillar Plant / 200M Investment/3,400 Jobs
  - 14 Miles from Highland Creek / Feb. 2012
  - Baxter International / 800-1B Investment/2,400 Jobs/
     14 Miles from Highland Creek / April 2012