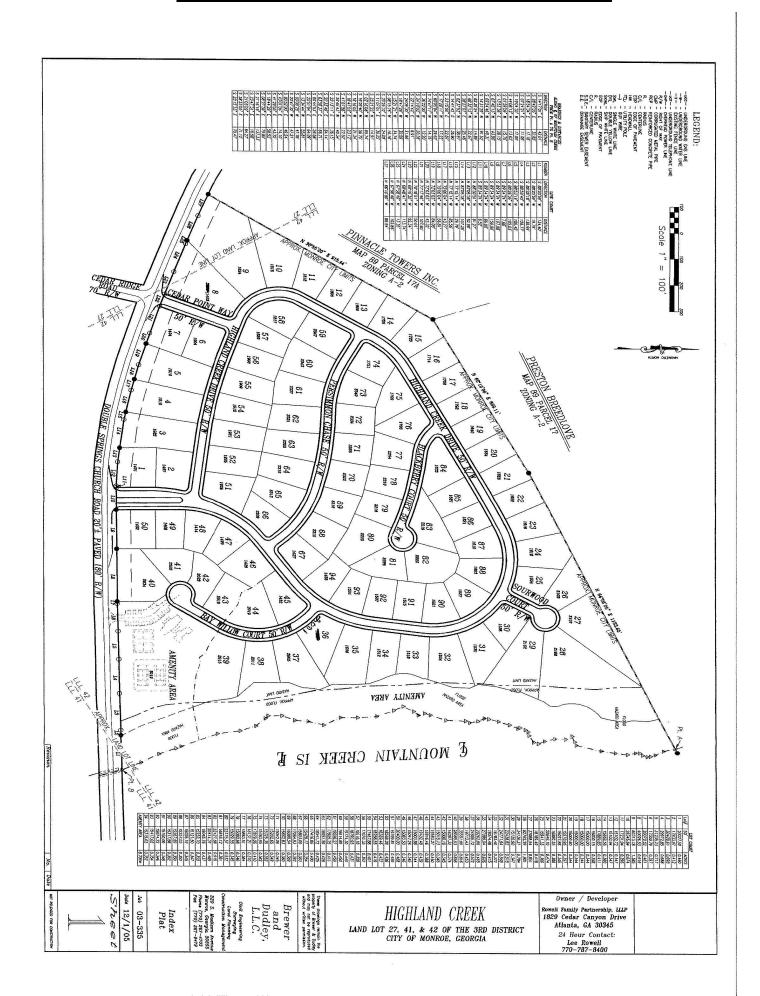

sement Entertainment Room
  - Exterior bathrooms

## **Swimming:**

- Junior-Olympic Lighted Swimming Pool
  - · Professionally Maintained
    - Salt-water system pool
    - Dual filtration systems
      - Swimming lanes
      - Separate Kiddie pool
  - Outdoor Accessible Restrooms

## **Tennis:**

- Double tennis courts
- Expansion area for 2 additional courts

#### **Entrances & Common Areas**

- Extensive professionally maintained landscaped entrances, common areas, and clubhouse areas.
  - Sidewalks
  - Treescapes
  - Street Lights

## **Professional Standards:**

- Extensive and comprehensive Covenants, HOA, and Bylaws
  - Architectural Review Board



# The Clubhouse Swim / Tennis

Facility 6,000 SqFt.









2019 Baywillow Court, Monroe, GA 30656

# **Recorded Subdivision Plat**

















# **750 Acres** Comprehensive Land-Use Plan

350 acres Residential 400 Acres / Zoned B-3 Commercial All Utilities / Fully Sewered



## **Local News & Notes:**

- Highland Creek part of Master Planned 750 acre community.
- · New Monroe Area High School
- New Primary School /Monroe Elementary next door
- 1.5 miles to George Walton Academy
- Newly Released Georgia DOT Hwy 138 Extension Project located 1/2 mile from Highland Creek. Under Construction / Current 2012-2013
- Newly Proposed 60,000Sqft. YMCA / 30 Acre Site
- 1/2 mile from Subdivision
- Under Construction / New Hard Labor Creek Reservoir / 1400 acres / South of Town
- 20 miles from Snellville
- 25 miles from Athens
- Located 1 mile North of US 78 & Hwy 11
- Convenient to Highways: I-85, 316, 78, 138 and I-20
- · Upd