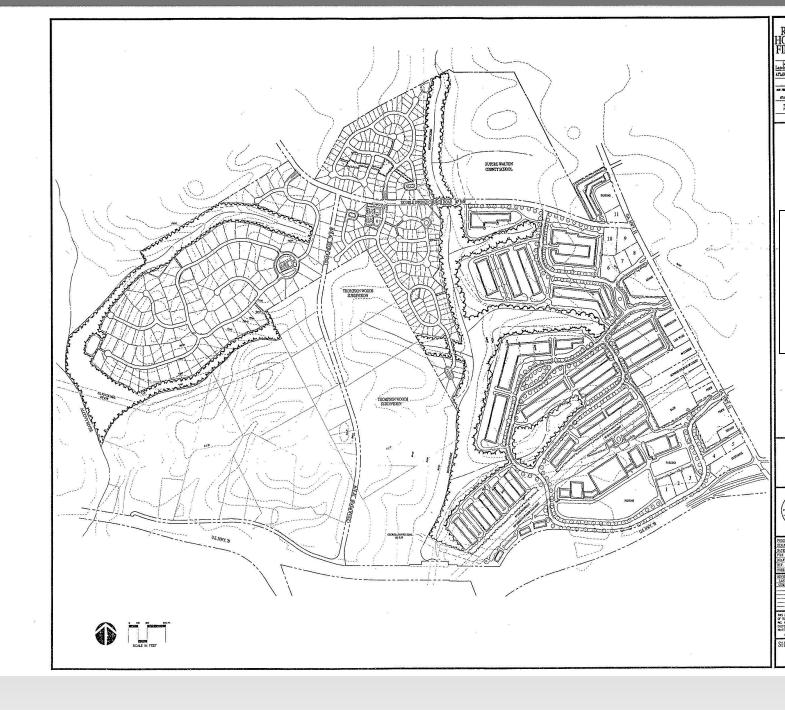

# **750 Acres** Comprehensive Land-Use Plan

350 acres Residential 400 Acres / Zoned B-3 Commercial All Utilities / Fully Sewered

## **Local News & Notes:**

- Highland Creek part of Master Planned 750 acre community.
- · New Monroe Area High School
- New Primary School /Monroe Elementary next door
- 1.5 miles to George Walton Academy
- Newly Released Georgia DOT Hwy 138 Extension Project located 1/2 mile from Highland Creek. Under Construction / Current 2012-2013
- Newly Proposed 60,000Sqft. YMCA / 30 Acre Site
- 1/2 mile from Subdivision
- Under Construction / New Hard Labor Creek Reservoir / 1400 acres / South of Town
- 20 miles from Snellville
- 25 miles from Athens
- Located 1 mile North of US 78 & Hwy 11
- Convenient to Highways: I-85, 316, 78, 138 and I-20
- · Update:
  - Caterpillar Plant / 200M Investment/3,400 Jobs
  - 14 Miles from Highland Creek / Feb. 2012
  - Baxter International / 800-1B Investment/2,400 Jobs/
     14 Miles from Highland Creek / April 2012