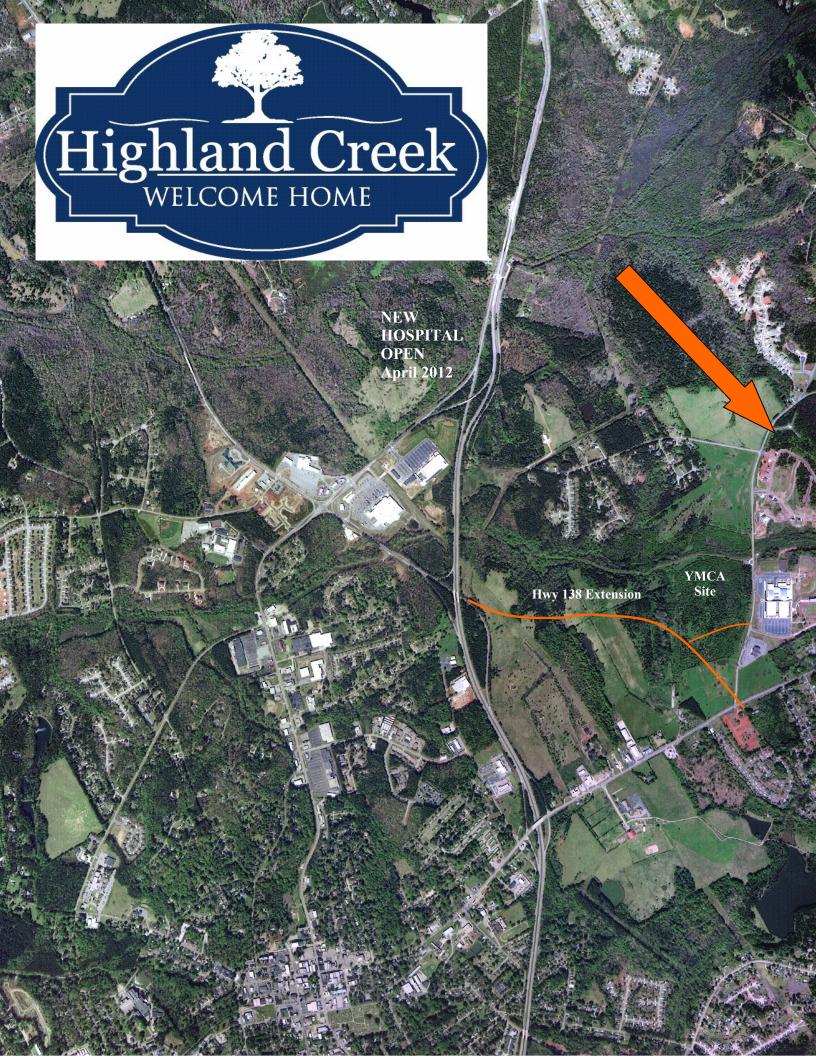

## **Local News & Notes:**

- Highland Creek part of Master Planned 750 acre community.
- · New Monroe Area High School
- New Primary School /Monroe Elementary next door
- 1.5 miles to George Walton Academy
- Newly Released Georgia DOT Hwy 138 Extension Project located 1/2 mile from Highland Creek. Under Construction / Current 2012-2013
- Newly Proposed 60,000Sqft. YMCA / 30 Acre Site
- 1/2 mile from Subdivision
- Under Construction / New Hard Labor Creek Reservoir / 1400 acres / South of Town
- 20 miles from Snellville
- 25 miles from Athens
- Located 1 mile North of US 78 & Hwy 11
- Convenient to Highways: I-85, 316, 78, 138 and I-20
- · Update:
  - Caterpillar Plant / 200M Investment/3,400 Jobs
  - 14 Miles from Highland Creek / Feb. 2012
  - Baxter International / 800-1B Investment/2,400 Jobs/
     14 Miles from Highland Creek / April 2012

# Georgia DOT GA Hwy 138 Corridor Extension Project CSSTP-0007-00(103)

Walton County, P.I. No. 0007103
Start Date: November 2012
Completion Date: January 2014

Georgia's YMCA Piedmont
Announces New Site Acquired
Double Springs Church Rd.
Across from Monroe High School