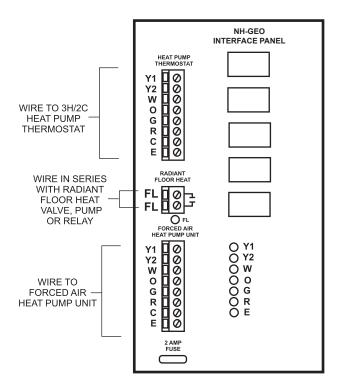

## Nature's Home® Geothermal Interface Panel

The NH-GEO panel is designed to control a geothermal radiant floor heating system and a forced air geothermal system from a single room thermostat. The Geothermal Panel eliminates the hassle of installing a second thermostat.

#### **Features and Benefits:**

- Can be used with any 3H/2C thermostat
- · Uses standard 18-gauge thermostat wire
- · Saves hours of installation time
- Reduces installation cost
- · Simplifies servicing the system
- Provides a clean, professional installation

# **Specifications:**

| Mounting      | Aluminum back plate with mounting holes  |
|---------------|------------------------------------------|
| Dimensions    | 8" Height x 6" Width x 1.5" Depth        |
| Input Voltage | 24 VAC, powered by equipment transformer |