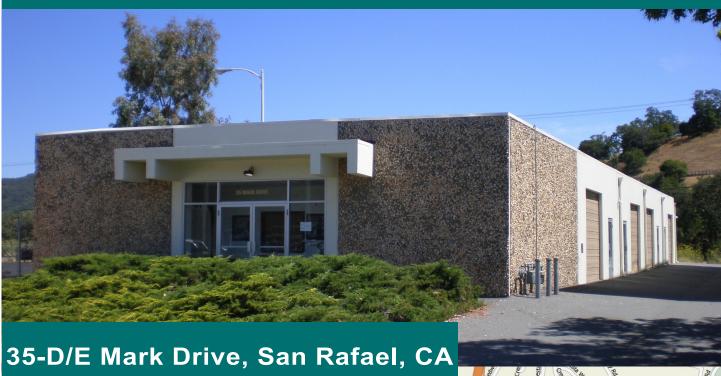

## 2,946 SF Warehouse Space

Warehouse located off Highway 101 in the San Rafael Northgate Industrial area.

Warehouse unit has two roll up doors, personnel doors, and a bathroom. Tenant day parking in rear of building.