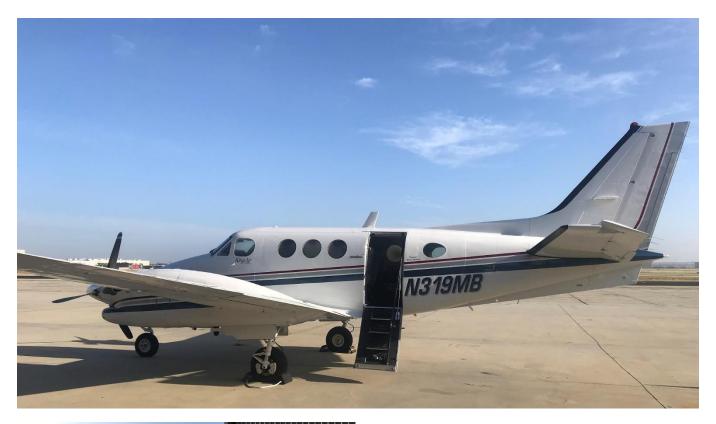

Hellman Trading Company Ph: 832-473-0419

Registration Number: N319MB • Serial Number: LJ-1126

Airframe Total Time: 9265.4 Hours Three Corporate Owners since new. Full and complete aircraft and engines logs, No

 Prop. #2: 188.6 since Major Overhaul – due May 2022
 Serial:
 BUA 25768

Exterior NEW (2017) Painted in factory Scheme - Matterhorn White with striping of Burgundy, Gray and Aristo Blue.

Interior NEW (2014) Seating: Executive 8-place club seating arrangement appointed with seats of Gray Leather with Gray Leather inserts and piping. Side panels: Gray Leather and gray wool Berber Carpeting. Headliner: Gray