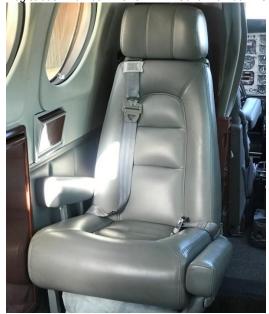

 Prop. #2: 188.6 since Major Overhaul – due May 2022
 Serial:
 BUA 25768

Exterior NEW (2017) Painted in factory Scheme - Matterhorn White with striping of Burgundy, Gray and Aristo Blue.

Interior NEW (2014) Seating: Executive 8-place club seating arrangement appointed with seats of Gray Leather with Gray Leather inserts and piping. Side panels: Gray Leather and gray wool Berber Carpeting. Headliner: Gray