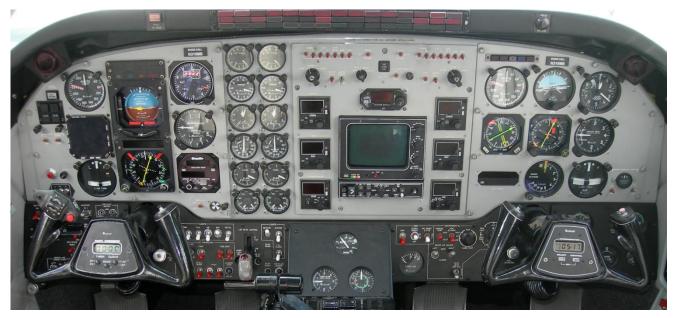

under seat bar with magazine rack, ice storage.

Avionics King KFC-250 Automatic Flight Control System with Electric compass system, HSI, Flight Director,

Remote mode enunciator, all radio couplers, Electric Trim and Yaw Damper, King KDC-298 Air Data Computer altitude alerter/pre-select controller King KCP-299 Flight Computer, King KA-141 Pitch/Roll

Monitor King KCI-310 Flight Command Indicator King KC-291 Yaw Mode Controller

Dual King KTR-908 Comm Transceivers

Bendix/King KLN-900 GPS w/Shadin Digidata Fuel/Air System

King KCS-305 Slaved Compass System (#1)

King KDM-706 DME King KNI-582 RMI

King KAS-297A Altitude Alerter/Preselect

Garmin GWX - 75 Radar System

**ADS-B Complied** 

**Equipment** 

Certified de-ice Air Conditioning

Prop synchronized phaser Flight Hour Recorder (1453.0)

Post lights

External Power Receptacle Wing Tip Recognition Lights Cabin Temperature Indicator

**Concord Battery** 

Maintenance Status: Fresh Phase 1-4 inspections.

Dual King KNR-634 Nav Receivers

King KDF-806 ADF

Collins MCS-65 Compass System (#2)

Dual King KXP-756 Transponders Sandel ST 3400 TAWS/RMI

King KEA-346 Encoding Altimeter

King KEA-340 Encoding Attimeter

King KRA-10A Radio Altimeter

Copilot's flight instruments Hand Fire Extinguisher Dual Control Wheel Clocks