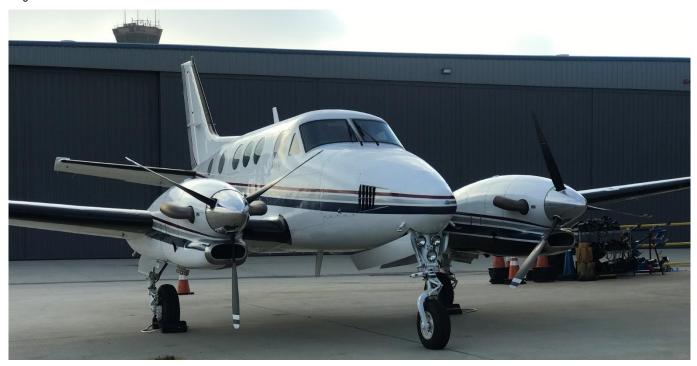

Hellman Trading Company Ph: 832-473-0419

Registration Number: N319MB • Serial Number: LJ-1126

Airframe Total Time: 9265.4 Hours Three Corporate Owners since new. Full and complete aircraft and engines logs, No

 Prop. #2: 188.6 since Major Overhaul – due May 2022
 Serial:
 BUA 25768

Exterior NEW (2017) Painted in factory Scheme - Matterhorn White with striping of Burgundy, Gray and Aristo Blue.

Interior NEW (2014) Seating: Executive 8-place club seating arrangement appointed with seats of Gray Leather with Gray Leather inserts and piping. Side panels: Gray Leather and gray wool Berber Carpeting. Headliner: Gray