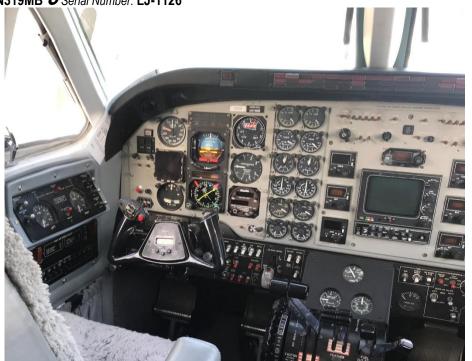

Hellman Trading Company Ph: 832-473-0419

Registration Number: N319MB • Serial Number: LJ-1126

Airframe Total Time: 9265.4 Hours Three Corporate Owners since new. Full and complete aircraft and engines logs, No

under seat bar with magazine rack, ice storage.

Avionics King KFC-250 Automatic Flight Control System with Electric compass system, HSI, Flight Director,

Remote mode enunciator, all radio couplers, Electric Trim and Yaw Damper, King KDC-298 Air Data Computer altitude alerter/pre-select controller King KCP-299 Flight Computer, King KA-141 Pitch/Roll

Monitor King KCI-310 Flight Command Indicator King KC-291 Yaw Mode Controller

Dual King KTR-908 Comm Transceivers

Bendix/King KLN-900 GPS w/Shadin Digidata Fuel/Air System

King KCS-305 Slaved Compass System (#1)

King KDM-706 DME King KNI-582 RMI

King KAS-297A Altitude Alerter/Preselect

Garmin GWX - 75 Radar System

**ADS-B Complied** 

**Equipment** 

Certified de-ice Air Conditioning

Prop synchronized phaser Flight Hour Recorder (1453.0)

Post lights

External Power Receptacle Wing Tip Recognition Lights Cabin Temperature Indicator

**Concord Battery** 

Maintenance Status: Fresh Phase 1-4 inspections.

Dual King KNR-634 Nav Receivers

King KDF-806 ADF

Collins MCS-65 Compass System (#2)

Dual King KXP-756 Transponders Sandel ST 3400 TAWS/RMI

King KEA-346 Encoding Altimeter

King KEA-340 Encoding Attimeter

King KRA-10A Radio Altimeter

Copilot's flight instruments Hand Fire Extinguisher Dual Control Wheel Clocks