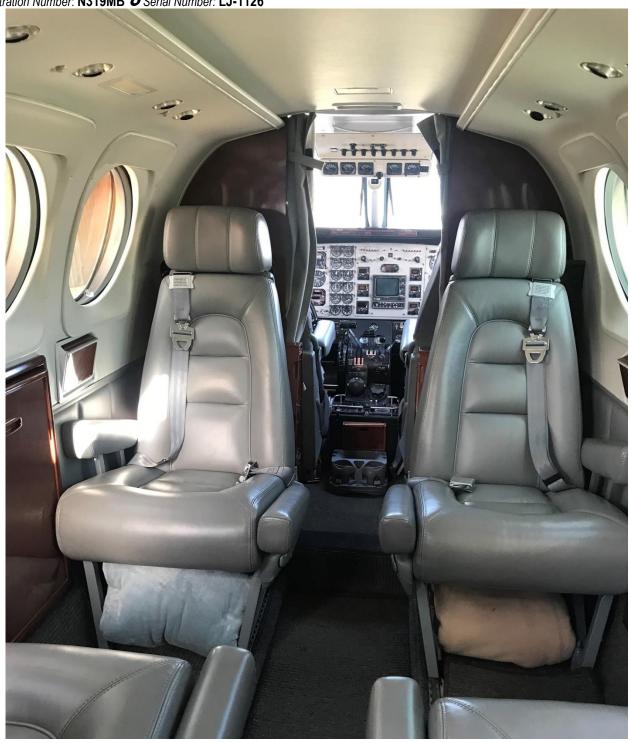

 Prop. #2: 188.6 since Major Overhaul – due May 2022
 Serial:
 BUA 25768

Exterior NEW (2017) Painted in factory Scheme - Matterhorn White with striping of Burgundy, Gray and Aristo Blue.

Interior NEW (2014) Seating: Executive 8-place club seating arrangement appointed with seats of Gray Leather with Gray Leather inserts and piping. Side panels: Gray Leather and gray wool Berber Carpeting. Headliner: Gray

Fabric. **Cabinetry:** Cherry Laminate with Left- and Right-hand Map Cases. Forward divider with curtain. Forward RH pyramid with 3 Drawer Storage. Forward Left-Hand refreshment bar storage w/Ice Chest. Aft