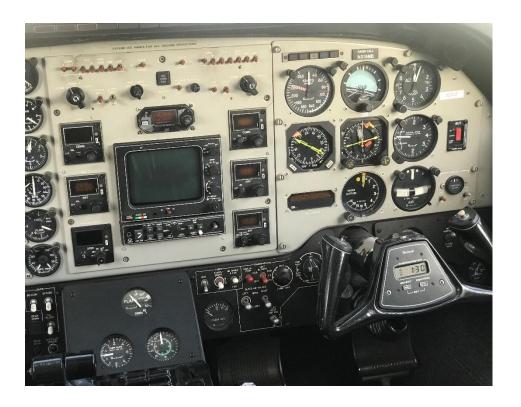

under seat bar with magazine rack, ice storage.

Avionics King KFC-250 Automatic Flight Control System with Electric compass system, HSI, Flight Director,

Remote mode enunciator, all radio couplers, Electric Trim and Yaw Damper, King KDC-298 Air Data Computer altitude alerter/pre-select controller King KCP-299 Flight Computer, King KA-141 Pitch/Roll

Monitor King KCI-310 Flight Command Indicator King KC-291 Yaw Mode Controller

Dual King KTR-908 Comm Transceivers

Bendix/King KLN-900 GPS w/Shadin Digidata Fuel/Air System

King KCS-305 Slaved Compass System (#1)

King KDM-706 DME King KNI-582 RMI

King KAS-297A Altitude Alerter/Preselect

Garmin GWX - 75 Radar System

**ADS-B Complied** 

**Equipment** 

Certified de-ice Air Conditioning

Prop synchronized phaser Flight Hour Recorder (1453.0)

Post lights

External Power Receptacle Wing Tip Recognition Lights Cabin Temperature Indicator

**Concord Battery** 

Maintenance Status: Fresh Phase 1-4 inspections.

Dual King KNR-634 Nav Receivers

King KDF-806 ADF

Collins MCS-65 Compass System (#2)

Dual King KXP-756 Transponders Sandel ST 3400 TAWS/RMI

King KEA-346 Encoding Altimeter

King KEA-340 Encoding Attimeter

King KRA-10A Radio Altimeter

Copilot's flight instruments Hand Fire Extinguisher Dual Control Wheel Clocks