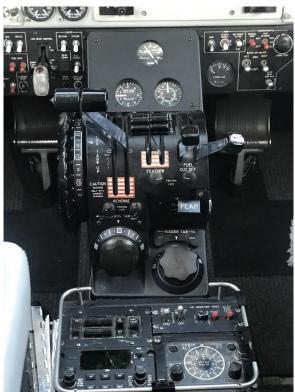

under seat bar with magazine rack, ice storage.

Avionics King KFC-250 Automatic Flight Control System with Electric compass system, HSI, Flight Director,

Remote mode enunciator, all radio couplers, Electric Trim and Yaw Damper, King KDC-298 Air Data Computer altitude alerter/pre-select controller King KCP-299 Flight Computer, King KA-141 Pitch/Roll

Monitor King KCI-310 Flight Command Indicator King KC-291 Yaw Mode Controller

Dual King KTR-908 Comm Transceivers

Bendix/King KLN-900 GPS w/Shadin Digidata Fuel/Air System

King KCS-305 Slaved Compass System (#1)

King KDM-706 DME King KNI-582 RMI

King KAS-297A Altitude Alerter/Preselect

Garmin GWX - 75 Radar System

**ADS-B Complied** 

**Equipment** 

Certified de-ice Air Conditioning

Prop synchronized phaser Flight Hour Recorder (1453.0)

Post lights

External Power Receptacle Wing Tip Recognition Lights Cabin Temperature Indicator

**Concord Battery** 

Maintenance Status: Fresh Phase 1-4 inspections.

Dual King KNR-634 Nav Receivers

King KDF-806 ADF

Collins MCS-65 Compass System (#2)

Dual King KXP-756 Transponders Sandel ST 3400 TAWS/RMI

King KEA-346 Encoding Altimeter

King KEA-340 Encoding Attimeter

King KRA-10A Radio Altimeter

Copilot's flight instruments Hand Fire Extinguisher Dual Control Wheel Clocks