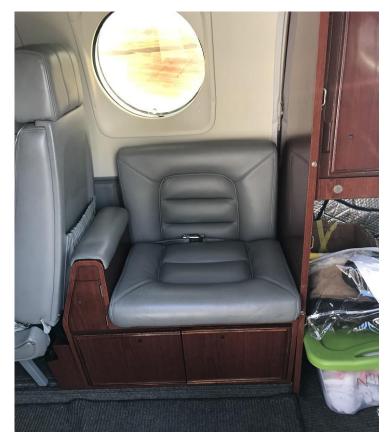

 Prop. #2: 188.6 since Major Overhaul – due May 2022
 Serial:
 BUA 25768

Exterior NEW (2017) Painted in factory Scheme - Matterhorn White with striping of Burgundy, Gray and Aristo Blue.

Interior NEW (2014) Seating: Executive 8-place club seating arrangement appointed with seats of Gray Leather with Gray Leather inserts and piping. Side panels: Gray Leather and gray wool Berber Carpeting. Headliner: Gray