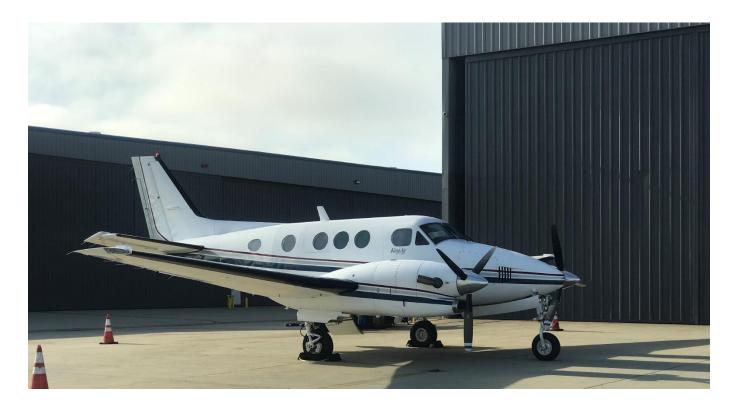

Hellman Trading Company Ph: 832-473-0419

Registration Number: N319MB • Serial Number: LJ-1126

Airframe Total Time: 9265.4 Hours Three Corporate Owners since new. Full and complete aircraft and engines logs, No

 Prop. #2: 188.6 since Major Overhaul – due May 2022
 Serial:
 BUA 25768

Exterior NEW (2017) Painted in factory Scheme - Matterhorn White with striping of Burgundy, Gray and Aristo Blue.

Interior NEW (2014) Seating: Executive 8-place club seating arrangement appointed with seats of Gray Leather with Gray Leather inserts and piping. Side panels: Gray Leather and gray wool Berber Carpeting. Headliner: Gray