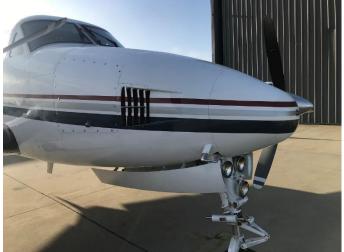

 Prop. #2: 188.6 since Major Overhaul – due May 2022
 Serial:
 BUA 25768

Exterior NEW (2017) Painted in factory Scheme - Matterhorn White with striping of Burgundy, Gray and Aristo Blue.

Interior NEW (2014) Seating: Executive 8-place club seating arrangement appointed with seats of Gray Leather with Gray Leather inserts and piping. Side panels: Gray Leather and gray wool Berber Carpeting. Headliner: Gray