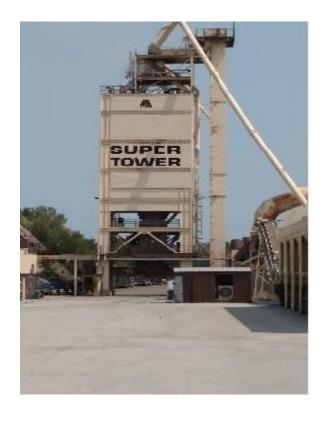

## **BT015 ASTEC 16,000 Super Tower**

- 1997Astec 16,000# Super Tower
- Hot Elevator; Rated at 600 TPH, two 150 HP Motors, 6" DC, RS-9856r
- Hot Bins: 600 Ton Insulated
- Pugmill: 16,000#, 298 Cu. Ft. Live Zone, 250 HP Motor. Dual Gates.
  Slat Conveyor
- Tower has 13' Truck clearance
- No Silo System Included
- All equipment subject to prior sale.
- RSB strives to ensure the accuracy of all listings, but all listings are "as-is, where-is," with no implied warranty.
- All buyers are encouraged to inspect equipment personally to verify accuracy.
- All information contained in this listing sheet is confidential. It is the property of RBS and is not to be shared.
- Road Builders Supply, LLC accepts no liability for the accuracy of the above listing.