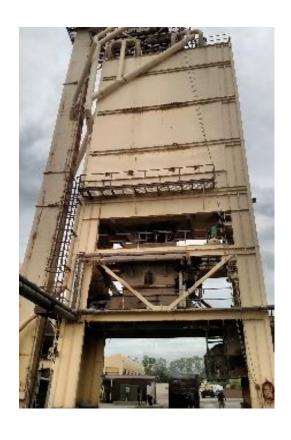

## **BT015 ASTEC 16,000 Super Tower**

- 1997Astec 16,000# Super Tower
- Hot Elevator; Rated at 600 TPH, two 150 HP Motors, 6" DC, RS-9856r
- Hot Bins: 600 Ton Insulated
- Pugmill: 16,000#, 298 Cu. Ft. Live Zone, 250 HP Motor. Dual Gates.
  Slat Conveyor
- Tower has 13' Truck clearance
- No Silo System Included
- All equipment subject to prior sale.
- RSB strives to ensure the accuracy of all listings, but all listings are "as-is, where-is," with no implied warranty.
- All buyers are encouraged to inspect equipment personally to verify accuracy.
- All information contained in this listing sheet is confidential. It is the property of RBS and is not to be shared.
- Road Builders Supply, LLC accepts no liability for the accuracy of the above listing.