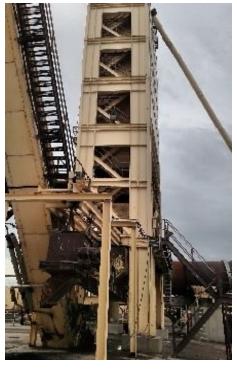

## **BT015 ASTEC 16,000 Super Tower**

- 1997Astec 16,000# Super Tower
- Hot Elevator; Rated at 600 TPH, two 150 HP Motors, 6" DC, RS-9856r
- Hot Bins: 600 Ton Insulated
- Pugmill: 16,000#, 298 Cu. Ft. Live Zone, 250 HP Motor. Dual Gates.
  Slat Conveyor
- Tower has 13' Truck clearance
- No Silo System Included
- All equipment subject to prior sale.
- RSB strives to ensure the accuracy of all listings, but all listings are "as-is, where-is," with no implied warranty.
- All buyers are encouraged to inspect equipment personally to verify accuracy.
- All information contained in this listing sheet is confidential. It is the property of RBS and is not to be shared.
- Road Builders Supply, LLC accepts no liability for the accuracy of the above listing.