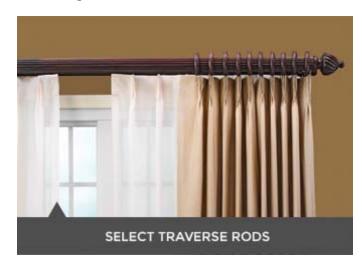

wrought iron in 1 3/8" diameter wood poles and finials.

Select Custom Traverse Rods feature heavy duty tracks that are constructed with wheeled carriers and metal masters with the capacity to handle today's drapery treatments made with blackout linings and interlinings.