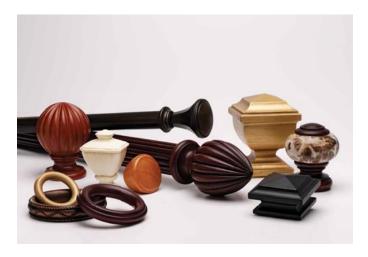

Select Wood Collection Offers a choice of thirteen stunning finishes for poles, traverse rods, brackets, finials and rings. This collection provides a variety of beautiful drapery hardware and accessories of superior quality with the lustrous finishes and amazing detail at prices that cannot compare.

## Select Rustic Elegance Collection

Features 1 3/8" and 2 ¼" poles and accessories in five finishes that showcase the beauty of the wood grain and textures characteristic to Ash wood. Iron Image, a specialty line included in Rustic Elegance, offers the look of traditional

wrought iron in 1 3/8" diameter wood poles and finials.

Select Custom Traverse Rods feature heavy duty tracks that are constructed with wheeled carriers and metal masters with the capacity to handle today's drapery treatments made with blackout linings and interlinings.