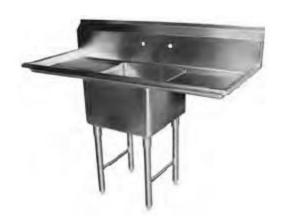

## One Tub Sink w/2 Drain Boards

| Product    | C~ | DBRD | DBRD   | Bowl Size (Inch) |    |    | Overall Size (Inch) |    |    |
|------------|----|------|--------|------------------|----|----|---------------------|----|----|
| Number     | Ga | Side | length | W                | L  | D  | W                   | L  | Н  |
| WE 1818-1D | 18 | L&R  | 18     | 18               | 18 | 12 | 24                  | 54 | 45 |
| WH 2424-1D | 16 | L&R  | 24     | 24               | 24 | 14 | 30                  | 72 | 45 |