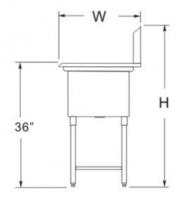

## One Tub Sink w/2 Drain Boards

| Product    | C~ | DBRD | DBRD   | Bowl Size (Inch) |    |    | Overall Size (Inch) |    |    |
|------------|----|------|--------|------------------|----|----|---------------------|----|----|
| Number     | Ga | Side | length | W                | L  | D  | W                   | L  | Н  |
| WE 1818-1D | 18 | L&R  | 18     | 18               | 18 | 12 | 24                  | 54 | 45 |
| WH 2424-1D | 16 | L&R  | 24     | 24               | 24 | 14 | 30                  | 72 | 45 |