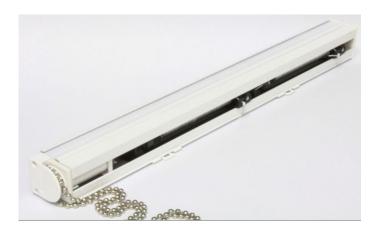

The SS38 system features a slim square profile design with a low profile mounting clip that adds discretion to its finish. With its sleek compact design it can achieve lengths up to 13 feet.

Attach fabric with velcro, or use the innovative open slot that allows for easy flat spline fabric insertion. This shade system ensures smooth, quiet movement with the strength to manage shades of any weight – small or large.