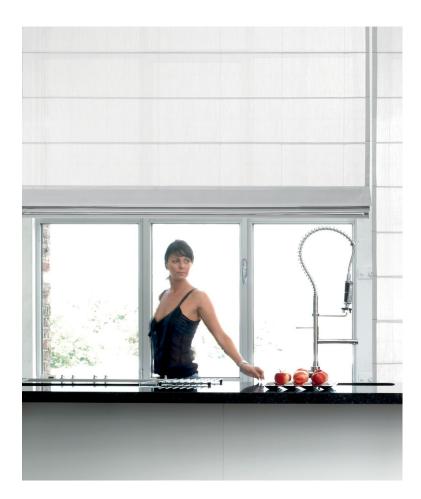

## STYLISH CUTTING EDGE SOLUTION FOR TRADITIONAL APPLICATIONS

The new SS38 Roman Shade system by Rollease Acmeda offers a range of applications, a fresh contemporary design and many functional benefits.

The SS38 system features a slim square profile design with a low profile mounting clip that adds discretion to its finish. With its sleek compact design it can achieve lengths up to 13 feet.

Attach fabric with velcro, or use the innovative open slot that allows for easy flat spline fabric insertion. This shade system ensures smooth, quiet movement with the strength to manage shades of any weight – small or large.