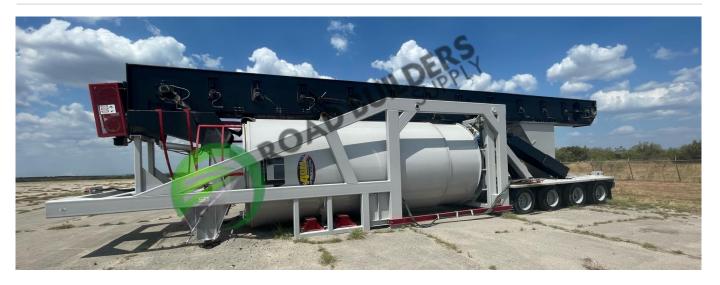

## SS037 2021 ADM Self-Erecting 75 Ton Silo with 400 TPH drag slat ROAD BUILDERS SUPPLY

## ID: SS037 Details:

- 2021 ADM 75 Ton Self Erecting Silo
- 400 TPH Drag Slat
- Only 50,000 tons have run thru it

- RBS strives to ensure the accuracy of all listings, but all listings are "as-is, where-is," with no implied warranty.
- All buyers are encouraged to inspect equipment personally to verify accuracy.
- All information contained in this listing sheet is confidential. It is the property of RBS and is not to be shared.
  - Road Builders Supply, LLC accepts no liability for the accuracy of the above listing.