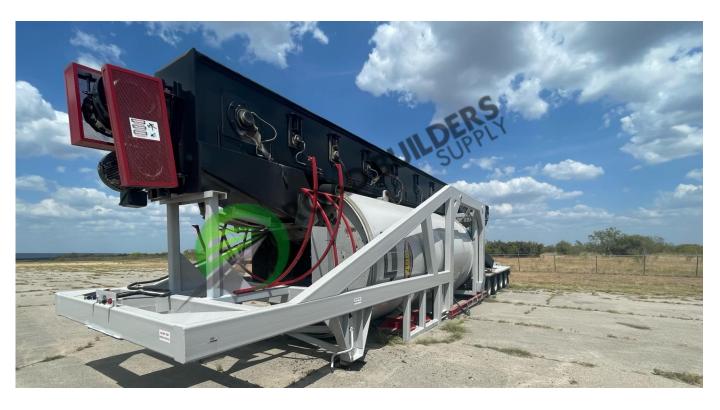

## SS037 2021 ADM Self-Erecting 75 Ton Silo with 400 TPH drag slat ROAD BUILDERS SUPPLY

## ID: SS037 Details:

- 2021 ADM 75 Ton Self Erecting Silo
- 400 TPH Drag Slat
- Only 50,000 tons have run thru it

- RBS strives to ensure the accuracy of all listings, but all listings are "as-is, where-is," with no implied warranty.
- All buyers are encouraged to inspect equipment personally to verify accuracy.
- All information contained in this listing sheet is confidential. It is the property of RBS and is not to be shared.
  - Road Builders Supply, LLC accepts no liability for the accuracy of the above listing.