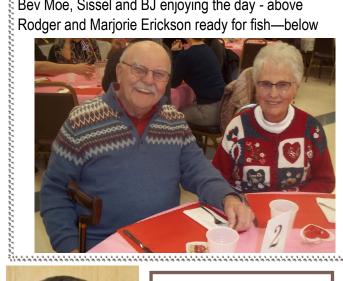

#### 125 year Anniversary Cake!!

Bev Moe, Sissel and BJ enjoying the day - above Rodger and Marjorie Erickson ready for fish-below