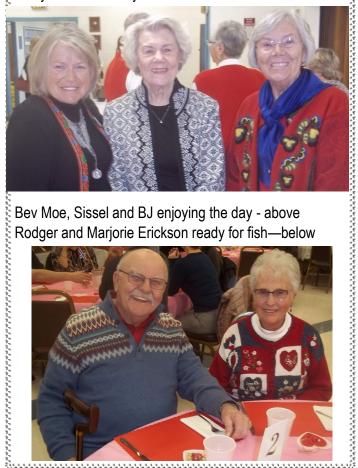

#### 125 year Anniversary Cake!!

Bev Moe, Sissel and BJ enjoying the day - above Rodger and Marjorie Erickson ready for fish-below