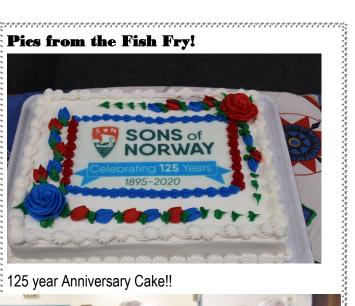

#### **Pics from the Fish Fry!**

#### 125 year Anniversary Cake!!

Bev Moe, Sissel and BJ enjoying the day - above Rodger and Marjorie Erickson ready for fish-below