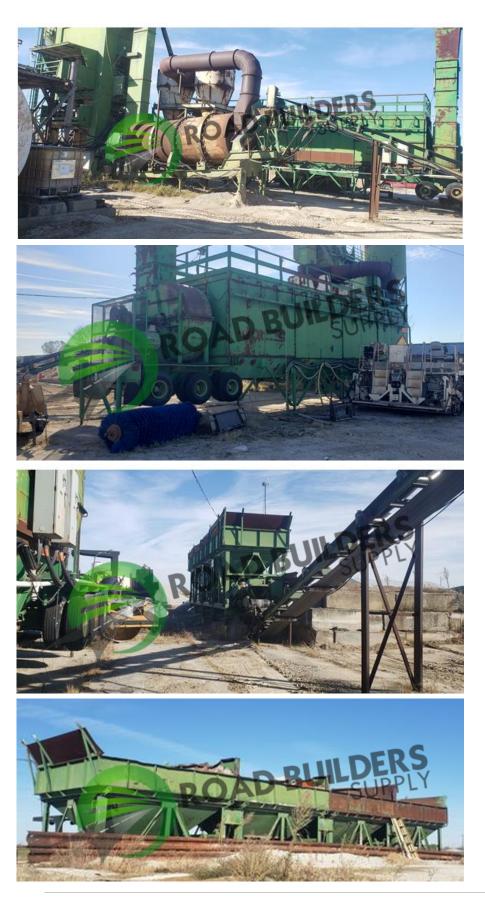

## BP015 Barber Greene 3-Ton Batch Plant

## ID: BP015 Details:

- 3-ton Barber Greene Batch Plant
- Stationary

All equipment subject to prior sale.

PAVEMENT ASSOCIATION

- RBS strives to ensure the accuracy of all listings, but all listings are "as-is, where-is," with no implied warranty.
- All buyers are encouraged to inspect equipment personally to verify accuracy.
- All information contained in this listing sheet is confidential. It is the property of RBS and is not to be shared.
- Road Builders Supply, LLC accepts no liability for the accuracy of the above listing.