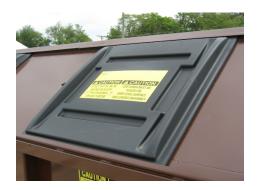

#### Vertical Lift Latch

Lift hatch is durable and easy to use, helps safeguards transient of materials.

**DISTRIBUTED BY:** 