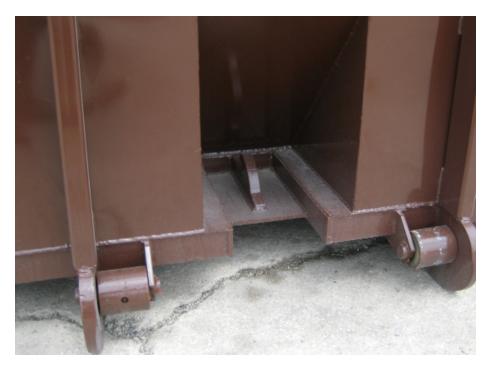

### Standard Hinge

Standard hinge is greasable ensuring stress free unload.

Standard Features

- 6" x 2" x 1/4" Long Sills
- 6 5/8" Rear Rollers
- · 10 ga. Floor
- 12 ga. Sides
- 12 ga. Roof