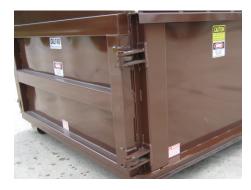

### Standard Hinge

Standard hinge is greasable ensuring stress free unload.

Standard Features

- 6" x 2" x 1/4" Long Sills
- 6 5/8" Rear Rollers
- · 10 ga. Floor
- 12 ga. Sides
- 12 ga. Roof