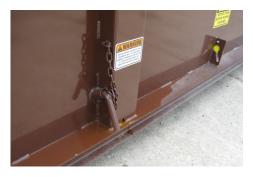

### Standard Hinge

Standard hinge is greasable ensuring stress free unload.

Standard Features

- 6" x 2" x 1/4" Long Sills
- 6 5/8" Rear Rollers
- · 10 ga. Floor
- 12 ga. Sides
- 12 ga. Roof