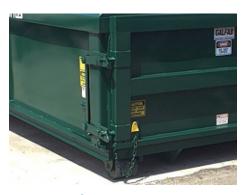

### Standard Hinge

Standard hinge is greasable ensuring stress free unload.

Standard Features

- 6" x 2" x 1/4" Long Sills
- 6 5/8" Rear Rollers
- · 10 ga. Floor
- 12 ga. Sides
- 12 ga. Roof

#### **Options**

- Additional Sliding Doors
- Partitions
- · Front Rollers
- Barn Doors
- 6" x 2" x 3/8" Long Sills