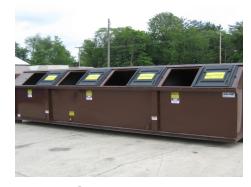

# Recycling Container

GALFAB

- Helping make the Earth a greener place
- An assortment of loading door options, compartment styles, and dividers available
- · Customizable to fit your needs
- Great for City, State or County recycling program

## Multiple Sliding Doors

Great for high volume areas or use one container for a variety of recyclables.