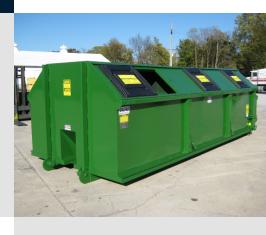

# Recycling Container

GALFAB

- Helping make the Earth a greener place
- An assortment of loading door options, compartment styles, and dividers available
- · Customizable to fit your needs
- Great for City, State or County recycling program

## Multiple Sliding Doors

Great for high volume areas or use one container for a variety of recyclables.