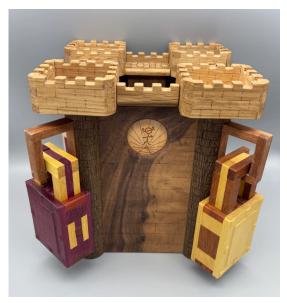

## Stickman No. 36 Puzzlebox

(The Keep Locked)

Stickman Keep Locked Puzzleboxes (No. 36) are whimsically designed by artist Robert Yarger from walnut and sapele, with white oak castle turrets. Four wooden padlocks are crafted from yellowheart, purpleheart, maple & leopardwood.

Each padlock opens in its own unique and unusual way. All must be solved, and removed pieces used as tools, to lift the drawbridge and access its single hidden drawer.

Keep Locked puzzleboxes are of moderate difficulty, and require a minimum of 30 steps in order to solve. Puzzles measure 7" x 7" and come with an illustrated 9-page downloadable solution book. These puzzles are limited in edition to only 52 completed puzzles.

**Limited Edition Status:** Limited to 52.

Original Sale Price: \$950.

**Production Dates:** (Dec 2021 – Aug 2022)

**Variations:** Some castles have walnut sides, and others sapele.

**Size:** 7" x 7" x 7" Padlocks 4" x 2" x 1".

Number of Compartments: One Difficulty Level: Easy to Moderate.

**Instruction Book:** 9-page downloadable.

**Special Features:** Whimsical design & unique opening padlocks. **Goal:** Open all 4 padlocks and use discovered parts to unlock box.