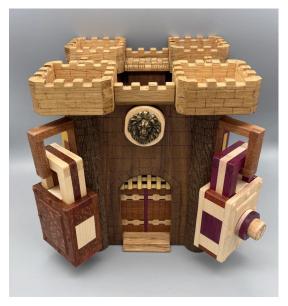

## Stickman No. 36 Puzzlebox

(The Keep Locked)

Stickman Keep Locked Puzzleboxes (No. 36) are whimsically designed by artist Robert Yarger from walnut and sapele, with white oak castle turrets. Four wooden padlocks are crafted from yellowheart, purpleheart, maple & leopardwood.

Each padlock opens in its own unique and unusual way. All must be solved, and removed pieces used as tools, to lift the drawbridge and access its single hidden drawer.

Keep Locked puzzleboxes are of moderate difficulty, and require a minimum of 30 steps in order to solve. Puzzles measure 7" x 7" and come with an illustrated 9-page downloadable solution book. These puzzles are limited in edition to only 52 completed puzzles.

**Limited Edition Status:** Limited to 52.

Original Sale Price: \$950.

**Production Dates:** (Dec 2021 – Aug 2022)

**Variations:** Some castles have walnut sides, and others sapele.

**Size:** 7" x 7" x 7" Padlocks 4" x 2" x 1".

Number of Compartments: One Difficulty Level: Easy to Moderate.

**Instruction Book:** 9-page downloadable.

**Special Features:** Whimsical design & unique opening padlocks. **Goal:** Open all 4 padlocks and use discovered parts to unlock box.