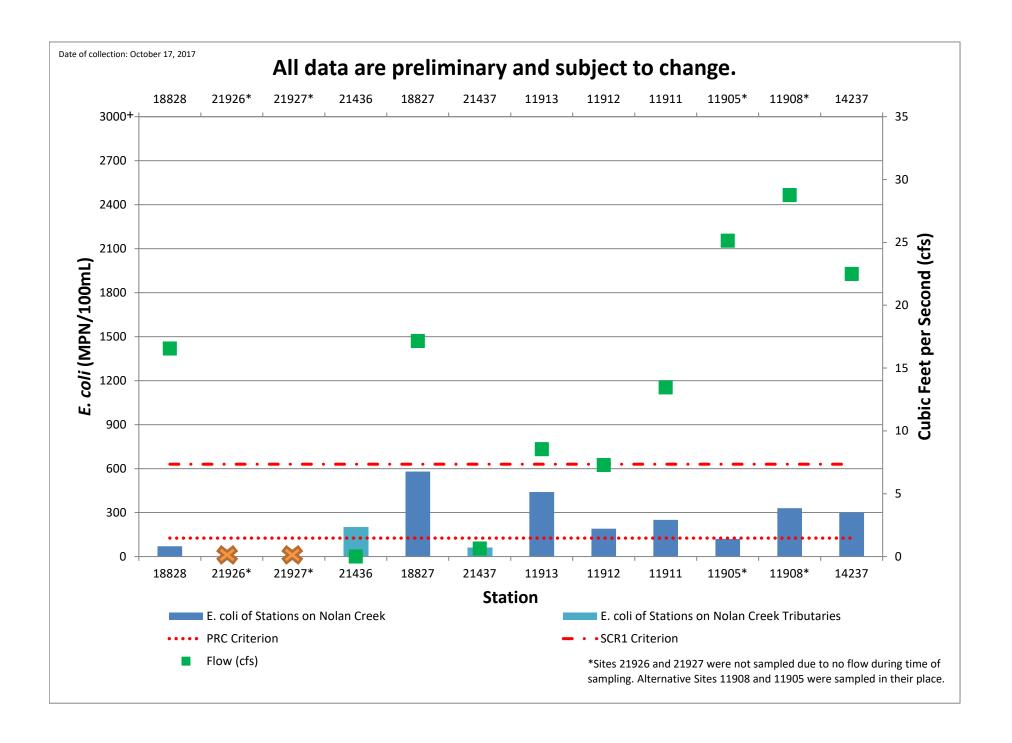

## **Nolan Creek WPP Monitoring Station Locations**

| Station ID | Station Description                                                                       | Latitude | Longitude |
|------------|-------------------------------------------------------------------------------------------|----------|-----------|
| 18828      | South Nolan Creek at 38th St in Killeen                                                   | 31.10809 | -97.70216 |
| 21436      | Long Branch just upstream of crossing of South<br>Nolan Creek at Twin Creek Dr in Killeen | 31.10595 | -97.68936 |
| 18827      | South Nolan Creek at Twin Creek Dr in Killeen                                             | 31.10347 | -97.68785 |
| 21437      | Little Nolan Creek off US 190 in Killeen                                                  | 31.09714 | -97.69227 |
| 11913      | South Nolan Creek at Roy Reynolds Road in Killeen                                         | 31.09938 | -97.67175 |
| 11912      | South Nolan Creek at Amy Lane in Harker<br>Heights                                        | 31.09361 | -97.6589  |
| 11911      | South Nolan Creek at FM 3219 in Harker<br>Heights                                         | 31.08667 | -97.64806 |
| 11910      | South Nolan Creek at US 190 in Nolanville (between Nola Ruth Blvd and Pleasant Hill Rd)   | 31.08310 | -97.63308 |
| 11908      | Nolan Creek at Levi Crossing (downstream of Nolanville)                                   | 31.06467 | -97.59333 |
| 11905      | South Nolan Creek at Backstrom Crossing                                                   |          |           |
| 14237      | Nolan Creek at SH 93 in Belton                                                            | 31.05874 | -97.46499 |