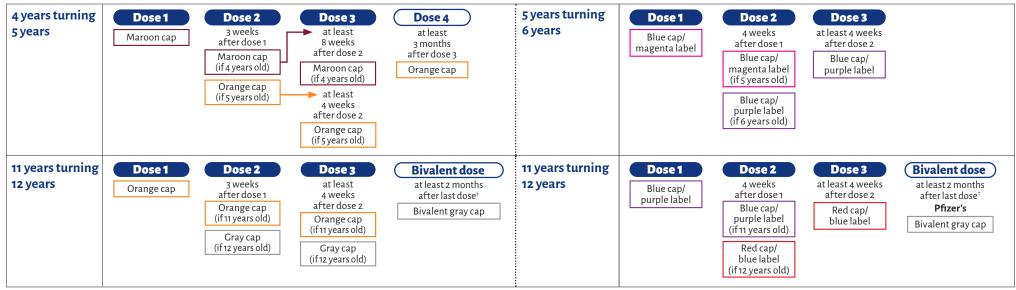

### Moderna COVID-19 Vaccine

| 4 years turning<br>5 years** | Dose 1  Maroon cap | Dose 2  3-8 weeks after dose 1  Maroon cap (if 4 years old)  Orange cap (if 5 years old) | at least 8 weeks after dose 2 Orange cap                       | 5 years turning<br>6 years   | Blue cap/<br>magenta label | 4-8 weeks<br>after dose 1<br>Blue cap/<br>purple label |                                                                          |
|------------------------------|--------------------|------------------------------------------------------------------------------------------|----------------------------------------------------------------|------------------------------|----------------------------|--------------------------------------------------------|--------------------------------------------------------------------------|
| 11 years turning<br>12 years | Dose 1 Orange cap  | Dose 2 3-8 weeks after dose 1 Gray cap                                                   | Bivalent dose at least 2 months after dose 2 Bivalent gray cap | 11 years turning<br>12 years | Blue cap/<br>purple label  | 4-8 weeks<br>after dose 1<br>Red cap/<br>blue label    | Bivalent dose  at least 2 months after dose 2 Pfizer's Bivalent gray cap |

<sup>\*\*</sup>Children turning 4 to 5 years of age between Dose 1 and Dose 2 also have the option to receive a 2-dose primary series using orange cap.