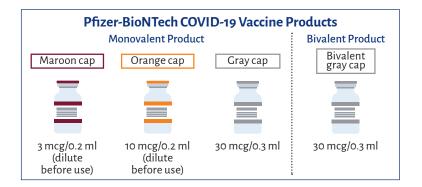

# Pediatric COVID-19 Vaccine Dosing Quick Reference Guide: Moderately to Severely Immunocompromised Children

| Age at<br>First Dose  | Pfizer-BioNTech COVID-19 Vaccine                                                                                                                                                                                                                                                                                                                                                                                                                                                                                                                                                                                                                                                                                                                                                                                                                                                                                                                                                                                                                                                                                                                                                                                                                                                                                                                                                                                                                                                                                                                                                                                                                                                                                                                                                                                                                                                                                                                                                                                                                                                                                               | r-BioNTech COVID-19 Vaccine Moderna COVID-19 Vaccine                                                                                                                                                                                                                                                                                                                                                                  |                                                                                     |  |
|-----------------------|--------------------------------------------------------------------------------------------------------------------------------------------------------------------------------------------------------------------------------------------------------------------------------------------------------------------------------------------------------------------------------------------------------------------------------------------------------------------------------------------------------------------------------------------------------------------------------------------------------------------------------------------------------------------------------------------------------------------------------------------------------------------------------------------------------------------------------------------------------------------------------------------------------------------------------------------------------------------------------------------------------------------------------------------------------------------------------------------------------------------------------------------------------------------------------------------------------------------------------------------------------------------------------------------------------------------------------------------------------------------------------------------------------------------------------------------------------------------------------------------------------------------------------------------------------------------------------------------------------------------------------------------------------------------------------------------------------------------------------------------------------------------------------------------------------------------------------------------------------------------------------------------------------------------------------------------------------------------------------------------------------------------------------------------------------------------------------------------------------------------------------|-----------------------------------------------------------------------------------------------------------------------------------------------------------------------------------------------------------------------------------------------------------------------------------------------------------------------------------------------------------------------------------------------------------------------|-------------------------------------------------------------------------------------|--|
| 6 months –<br>4 years | Dose 1  Maroon cap  Dose 2  3 weeks after dose 1  Maroon cap  Maroon cap  Dose 3  at least 8 weeks after dose 2  Maroon cap                                                                                                                                                                                                                                                                                                                                                                                                                                                                                                                                                                                                                                                                                                                                                                                                                                                                                                                                                                                                                                                                                                                                                                                                                                                                                                                                                                                                                                                                                                                                                                                                                                                                                                                                                                                                                                                                                                                                                                                                    | Dose 1  Blue cap/ magenta label  Dose 2  4 weeks after dose 1  Blue cap/ magenta label  Blue cap/ magenta label  Blue cap/ magenta label                                                                                                                                                                                                                                                                              |                                                                                     |  |
| 5 years               | Dose 1Dose 2Dose 3Dose 4Orange cap3 weeks<br>after dose 1at least<br>4 weeks<br>after dose 2at least<br>3 months<br>after dose 3Orange capOrange capOrange cap                                                                                                                                                                                                                                                                                                                                                                                                                                                                                                                                                                                                                                                                                                                                                                                                                                                                                                                                                                                                                                                                                                                                                                                                                                                                                                                                                                                                                                                                                                                                                                                                                                                                                                                                                                                                                                                                                                                                                                 | Blue cap/ magenta label  Dose 2  4 weeks after dose 1  Blue cap/ magenta label  Blue cap/ magenta label  Blue cap/ magenta label                                                                                                                                                                                                                                                                                      |                                                                                     |  |
| 6-11 years            | Dose 1Dose 2Dose 3Dose 4Orange cap3 weeks<br>after dose 1at least<br>4 weeks<br>after dose 2at least<br>3 months<br>after dose 3Orange capOrange capOrange cap                                                                                                                                                                                                                                                                                                                                                                                                                                                                                                                                                                                                                                                                                                                                                                                                                                                                                                                                                                                                                                                                                                                                                                                                                                                                                                                                                                                                                                                                                                                                                                                                                                                                                                                                                                                                                                                                                                                                                                 | Dose 1  Blue cap/ purple label  Blue cap/ purple label  Dose 2  4 weeks after dose 1  Blue cap/ purple label  Blue cap/ purple label  Blue cap/ purple label                                                                                                                                                                                                                                                          |                                                                                     |  |
| 12-17<br>years        | Dose 1  Gray cap  Gray cap  Gray cap  Oray cap  Gray cap  Cray cap  Dose 3  at least 2 months after last dose†  after dose 2  Gray cap  Bivalent dose  at least 2 months after last dose†  Bivalent gray cap                                                                                                                                                                                                                                                                                                                                                                                                                                                                                                                                                                                                                                                                                                                                                                                                                                                                                                                                                                                                                                                                                                                                                                                                                                                                                                                                                                                                                                                                                                                                                                                                                                                                                                                                                                                                                                                                                                                   | Dose 1  Red cap/blue label                                                                                                                                            | Dark blue 3 weeks at least 2 months after dose 1 after dose 2  Dark blue Pfizer's   |  |
| 18 years<br>and older | Dose 1  Gray cap  The property of the control of th | Dose 1  Red cap/ blue label  Red cap/ blue label | Dark blue cap  Dark blue cap  Dark blue cap  Dark blue cap/ gray label  OR Pfizer's |  |

†At least 2 months after completion of monovalent primary series or last monovalent booster dose.

Primary series Booster dose

#### Pfizer-BioNTech COVID-19 Vaccine