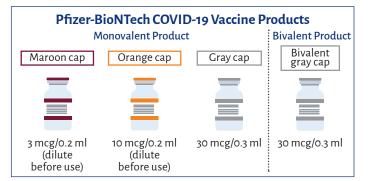

## Pediatric COVID-19 Vaccine Dosing Quick Reference Guide

**OR Pfizer's** 

Bivalent gray cap

| Age at           |   |
|------------------|---|
| <b>First Dos</b> | ( |

| Age at<br>First Dose  | Pfizer-BioNTech COVID-19 Vaccine                                                                                                      | Moderna COVID-19 Vaccine                                                          | Novavax COVID-19 Vaccine                                                                                                                                                                                                                                               |
|-----------------------|---------------------------------------------------------------------------------------------------------------------------------------|-----------------------------------------------------------------------------------|------------------------------------------------------------------------------------------------------------------------------------------------------------------------------------------------------------------------------------------------------------------------|
| 6 months –<br>4 years | Dose 1Dose 2Dose 3Maroon cap3-8 weeks<br>after dose 1at least 8 weeks<br>after dose 2Maroon capMaroon cap                             | Blue cap/ magenta label  Dose 2  4-8 weeks after dose 1  Blue cap/ magenta label  |                                                                                                                                                                                                                                                                        |
| 5 years               | Orange cap  Dose 2  3-8 weeks after dose 1  Orange cap  Orange cap  Orange cap  Orange cap                                            | Dose 1  Blue cap/ magenta label  Blue cap/ magenta label  Blue cap/ magenta label |                                                                                                                                                                                                                                                                        |
| 6-11 years            | Orange cap  Dose 2  3-8 weeks after dose 1  Orange cap  Orange cap  Orange cap  Orange cap                                            | Blue cap/ purple label  Blue cap/ purple label  Blue cap/ purple label            |                                                                                                                                                                                                                                                                        |
| 12 – 17<br>years      | Dose 1  Gray cap  3-8 weeks after dose 1  Gray cap  Bivalent dose at least 2 month after last dose†  Bivalent gray cap                | Red cap/ 4-8 weeks blue label after dose 1                                        | Bivalent dose  at least 2 months after dose 2 Pfizer's  Bivalent dose  Dose 1 Dose 2 Bivalent dose  3-8 weeks after dose 1 Dark blue cap Dark blue cap Dark blue cap Bivalent gray cap Bivalent gray cap                                                               |
| 18 years<br>and older | Dose 1  Gray cap  3-8 weeks after dose 1  Gray cap  Bivalent dose at least 2 months after last dose†  Bivalent gray cap  OR Moderna's | Red cap/<br>blue label 4-8 weeks<br>after dose 1                                  | Bivalent dose  at least 2 months after last dose†  Blue cap/ gray label  Dose 1  Dose 2  Bivalent dose  3-8 weeks after dose 1  Dark blue cap  Dark blue cap  Dark blue cap  Bivalent dose  Bivalent dose  at least 2 months after dose 2  Pfizer's  Bivalent gray cap |

†At least 2 months after completion of monovalent primary series or last monovalent booster dose.

OR Moderna's

Blue cap/

gray label

**Primary series Booster dose**  OR Moderna's

Blue cap/

gray label

#### Pfizer-BioNTech COVID-19 Vaccine