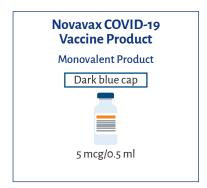

## Pediatric COVID-19 Vaccine Dosing Quick Reference Guide

**OR Pfizer's** 

Bivalent gray cap

| Age at           |   |
|------------------|---|
| <b>First Dos</b> | ( |

| Age at<br>First Dose  | Pfizer-BioNTech COVID-19 Vaccine                                                                                                      | Moderna COVID-19 Vaccine                                                          | Novavax COVID-19 Vaccine                                                                                                                                                                                                                                               |
|-----------------------|---------------------------------------------------------------------------------------------------------------------------------------|-----------------------------------------------------------------------------------|------------------------------------------------------------------------------------------------------------------------------------------------------------------------------------------------------------------------------------------------------------------------|
| 6 months –<br>4 years | Dose 1Dose 2Dose 3Maroon cap3-8 weeks<br>after dose 1at least 8 weeks<br>after dose 2Maroon capMaroon cap                             | Blue cap/ magenta label  Dose 2  4-8 weeks after dose 1  Blue cap/ magenta label  |                                                                                                                                                                                                                                                                        |
| 5 years               | Orange cap  Dose 2  3-8 weeks after dose 1  Orange cap  Orange cap  Orange cap  Orange cap                                            | Dose 1  Blue cap/ magenta label  Blue cap/ magenta label  Blue cap/ magenta label |                                                                                                                                                                                                                                                                        |
| 6-11 years            | Orange cap  Dose 2  3-8 weeks after dose 1  Orange cap  Orange cap  Orange cap  Orange cap                                            | Blue cap/ purple label  Blue cap/ purple label  Blue cap/ purple label            |                                                                                                                                                                                                                                                                        |
| 12 – 17<br>years      | Dose 1  Gray cap  3-8 weeks after dose 1  Gray cap  Bivalent dose at least 2 month after last dose†  Bivalent gray cap                | Red cap/ 4-8 weeks blue label after dose 1                                        | Bivalent dose  at least 2 months after dose 2 Pfizer's  Bivalent dose  Dose 1 Dose 2 Bivalent dose  3-8 weeks after dose 1 Dark blue cap Dark blue cap Dark blue cap Bivalent gray cap Bivalent gray cap                                                               |
| 18 years<br>and older | Dose 1  Gray cap  3-8 weeks after dose 1  Gray cap  Bivalent dose at least 2 months after last dose†  Bivalent gray cap  OR Moderna's | Red cap/<br>blue label 4-8 weeks<br>after dose 1                                  | Bivalent dose  at least 2 months after last dose†  Blue cap/ gray label  Dose 1  Dose 2  Bivalent dose  3-8 weeks after dose 1  Dark blue cap  Dark blue cap  Dark blue cap  Bivalent dose  Bivalent dose  at least 2 months after dose 2  Pfizer's  Bivalent gray cap |

†At least 2 months after completion of monovalent primary series or last monovalent booster dose.

OR Moderna's

Blue cap/

gray label

**Primary series Booster dose**  OR Moderna's

Blue cap/

gray label