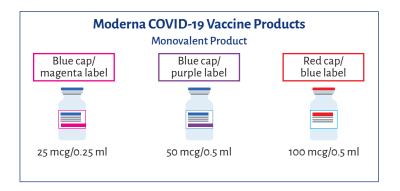

### Moderna COVID-19 Vaccine

| 4 years turning<br>5 years** | Dose 1  Maroon cap | Dose 2  3-8 weeks after dose 1  Maroon cap (if 4 years old)  Orange cap (if 5 years old) | at least 8 weeks after dose 2 Orange cap                       | 5 years turning<br>6 years   | Blue cap/<br>magenta label | 4-8 weeks<br>after dose 1<br>Blue cap/<br>purple label |                                                                          |
|------------------------------|--------------------|------------------------------------------------------------------------------------------|----------------------------------------------------------------|------------------------------|----------------------------|--------------------------------------------------------|--------------------------------------------------------------------------|
| 11 years turning<br>12 years | Dose 1 Orange cap  | Dose 2 3-8 weeks after dose 1 Gray cap                                                   | Bivalent dose at least 2 months after dose 2 Bivalent gray cap | 11 years turning<br>12 years | Blue cap/<br>purple label  | 4-8 weeks<br>after dose 1<br>Red cap/<br>blue label    | Bivalent dose  at least 2 months after dose 2 Pfizer's Bivalent gray cap |