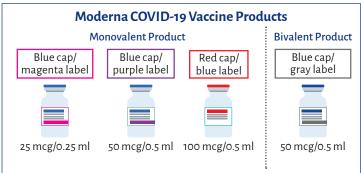

## Pediatric COVID-19 Vaccine Dosing Quick Reference Guide

**OR Pfizer's** 

Bivalent gray cap

| Age at           |   |
|------------------|---|
| <b>First Dos</b> | ( |

| Age at<br>First Dose  | Pfizer-BioNTech COVID-19 Vaccine                                                                                                      | Moderna COVID-19 Vaccine                                                          | Novavax COVID-19 Vaccine                                                                                                                                                                                                                                               |
|-----------------------|---------------------------------------------------------------------------------------------------------------------------------------|-----------------------------------------------------------------------------------|------------------------------------------------------------------------------------------------------------------------------------------------------------------------------------------------------------------------------------------------------------------------|
| 6 months –<br>4 years | Dose 1Dose 2Dose 3Maroon cap3-8 weeks<br>after dose 1at least 8 weeks<br>after dose 2Maroon capMaroon cap                             | Blue cap/ magenta label  Dose 2  4-8 weeks after dose 1  Blue cap/ magenta label  |                                                                                                                                                                                                                                                                        |
| 5 years               | Orange cap  Dose 2  3-8 weeks after dose 1  Orange cap  Orange cap  Orange cap  Orange cap                                            | Dose 1  Blue cap/ magenta label  Blue cap/ magenta label  Blue cap/ magenta label |                                                                                                                                                                                                                                                                        |
| 6-11 years            | Orange cap  Dose 2  3-8 weeks after dose 1  Orange cap  Orange cap  Orange cap  Orange cap                                            | Blue cap/ purple label  Blue cap/ purple label  Blue cap/ purple label            |                                                                                                                                                                                                                                                                        |
| 12 – 17<br>years      | Dose 1  Gray cap  3-8 weeks after dose 1  Gray cap  Bivalent dose at least 2 month after last dose†  Bivalent gray cap                | Red cap/ 4-8 weeks blue label after dose 1                                        | Bivalent dose  at least 2 months after dose 2 Pfizer's  Bivalent dose  Dose 1 Dose 2 Bivalent dose  3-8 weeks after dose 1 Dark blue cap Dark blue cap Dark blue cap Bivalent gray cap Bivalent gray cap                                                               |
| 18 years<br>and older | Dose 1  Gray cap  3-8 weeks after dose 1  Gray cap  Bivalent dose at least 2 months after last dose†  Bivalent gray cap  OR Moderna's | Red cap/<br>blue label 4-8 weeks<br>after dose 1                                  | Bivalent dose  at least 2 months after last dose†  Blue cap/ gray label  Dose 1  Dose 2  Bivalent dose  3-8 weeks after dose 1  Dark blue cap  Dark blue cap  Dark blue cap  Bivalent dose  Bivalent dose  at least 2 months after dose 2  Pfizer's  Bivalent gray cap |

†At least 2 months after completion of monovalent primary series or last monovalent booster dose.

OR Moderna's

Blue cap/

gray label

**Primary series Booster dose**  OR Moderna's

Blue cap/

gray label

### Moderna COVID-19 Vaccine

| 4 years turning<br>5 years** | Dose 1  Maroon cap | Dose 2  3-8 weeks after dose 1  Maroon cap (if 4 years old)  Orange cap (if 5 years old) | at least 8 weeks after dose 2 Orange cap                       | 5 years turning<br>6 years   | Blue cap/<br>magenta label | 4-8 weeks<br>after dose 1<br>Blue cap/<br>purple label |                                                                          |
|------------------------------|--------------------|------------------------------------------------------------------------------------------|----------------------------------------------------------------|------------------------------|----------------------------|--------------------------------------------------------|--------------------------------------------------------------------------|
| 11 years turning<br>12 years | Dose 1 Orange cap  | Dose 2 3-8 weeks after dose 1 Gray cap                                                   | Bivalent dose at least 2 months after dose 2 Bivalent gray cap | 11 years turning<br>12 years | Blue cap/<br>purple label  | 4-8 weeks<br>after dose 1<br>Red cap/<br>blue label    | Bivalent dose  at least 2 months after dose 2 Pfizer's Bivalent gray cap |