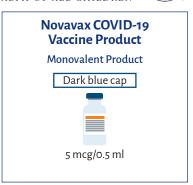

## Pediatric COVID-19 Vaccine Dosing Quick Reference Guide

**OR Pfizer's** 

Bivalent gray cap

| Age at           |   |
|------------------|---|
| <b>First Dos</b> | ( |

| Age at<br>First Dose  | Pfizer-BioNTech COVID-19 Vaccine                                                                                                      | Moderna COVID-19 Vaccine                                                          | Novavax COVID-19 Vaccine                                                                                                                                                                                                                                               |
|-----------------------|---------------------------------------------------------------------------------------------------------------------------------------|-----------------------------------------------------------------------------------|------------------------------------------------------------------------------------------------------------------------------------------------------------------------------------------------------------------------------------------------------------------------|
| 6 months –<br>4 years | Dose 1Dose 2Dose 3Maroon cap3-8 weeks<br>after dose 1at least 8 weeks<br>after dose 2Maroon capMaroon cap                             | Blue cap/ magenta label  Dose 2  4-8 weeks after dose 1  Blue cap/ magenta label  |                                                                                                                                                                                                                                                                        |
| 5 years               | Orange cap  Dose 2  3-8 weeks after dose 1  Orange cap  Orange cap  Orange cap  Orange cap                                            | Dose 1  Blue cap/ magenta label  Blue cap/ magenta label  Blue cap/ magenta label |                                                                                                                                                                                                                                                                        |
| 6-11 years            | Orange cap  Dose 2  3-8 weeks after dose 1  Orange cap  Orange cap  Orange cap  Orange cap                                            | Blue cap/ purple label  Blue cap/ purple label  Blue cap/ purple label            |                                                                                                                                                                                                                                                                        |
| 12 – 17<br>years      | Dose 1  Gray cap  3-8 weeks after dose 1  Gray cap  Bivalent dose at least 2 month after last dose†  Bivalent gray cap                | Red cap/ 4-8 weeks blue label after dose 1                                        | Bivalent dose  at least 2 months after dose 2 Pfizer's  Bivalent dose  Dose 1 Dose 2 Bivalent dose  3-8 weeks after dose 1 Dark blue cap Dark blue cap Dark blue cap Bivalent gray cap Bivalent gray cap                                                               |
| 18 years<br>and older | Dose 1  Gray cap  3-8 weeks after dose 1  Gray cap  Bivalent dose at least 2 months after last dose†  Bivalent gray cap  OR Moderna's | Red cap/<br>blue label 4-8 weeks<br>after dose 1                                  | Bivalent dose  at least 2 months after last dose†  Blue cap/ gray label  Dose 1  Dose 2  Bivalent dose  3-8 weeks after dose 1  Dark blue cap  Dark blue cap  Dark blue cap  Bivalent dose  Bivalent dose  at least 2 months after dose 2  Pfizer's  Bivalent gray cap |

†At least 2 months after completion of monovalent primary series or last monovalent booster dose.

OR Moderna's

Blue cap/

gray label

**Primary series Booster dose**  OR Moderna's

Blue cap/

gray label

# Pediatric COVID-19 Vaccine Dosing Quick Reference Guide: Moderately to Severely Immunocompromised Children

| Age at<br>First Dose  | Pfizer-BioNTech COVID-19 Vaccine                                                                                                                                                                                                                                                                                                                                                                                                                                                                                                                                                                                                                                                                                                                                                                                                                                                                                                                                                                                                                                                                                                                                                                                                                                                                                                                                                                                                                                                                                                                                                                                                                                                                                                                                                                                                                                                                                                                                                                                                                                                                                               | r-BioNTech COVID-19 Vaccine Moderna COVID-19 Vaccine                                                                                                                                                                                                                                                                                                                                                                  |                                                                                     |  |
|-----------------------|--------------------------------------------------------------------------------------------------------------------------------------------------------------------------------------------------------------------------------------------------------------------------------------------------------------------------------------------------------------------------------------------------------------------------------------------------------------------------------------------------------------------------------------------------------------------------------------------------------------------------------------------------------------------------------------------------------------------------------------------------------------------------------------------------------------------------------------------------------------------------------------------------------------------------------------------------------------------------------------------------------------------------------------------------------------------------------------------------------------------------------------------------------------------------------------------------------------------------------------------------------------------------------------------------------------------------------------------------------------------------------------------------------------------------------------------------------------------------------------------------------------------------------------------------------------------------------------------------------------------------------------------------------------------------------------------------------------------------------------------------------------------------------------------------------------------------------------------------------------------------------------------------------------------------------------------------------------------------------------------------------------------------------------------------------------------------------------------------------------------------------|-----------------------------------------------------------------------------------------------------------------------------------------------------------------------------------------------------------------------------------------------------------------------------------------------------------------------------------------------------------------------------------------------------------------------|-------------------------------------------------------------------------------------|--|
| 6 months –<br>4 years | Dose 1  Maroon cap  Dose 2  3 weeks after dose 1  Maroon cap  Maroon cap  Dose 3  at least 8 weeks after dose 2  Maroon cap                                                                                                                                                                                                                                                                                                                                                                                                                                                                                                                                                                                                                                                                                                                                                                                                                                                                                                                                                                                                                                                                                                                                                                                                                                                                                                                                                                                                                                                                                                                                                                                                                                                                                                                                                                                                                                                                                                                                                                                                    | Dose 1  Blue cap/ magenta label  Dose 2  4 weeks after dose 1  Blue cap/ magenta label  Blue cap/ magenta label  Blue cap/ magenta label                                                                                                                                                                                                                                                                              |                                                                                     |  |
| 5 years               | Dose 1Dose 2Dose 3Dose 4Orange cap3 weeks<br>after dose 1at least<br>4 weeks<br>after dose 2at least<br>3 months<br>after dose 3Orange capOrange capOrange cap                                                                                                                                                                                                                                                                                                                                                                                                                                                                                                                                                                                                                                                                                                                                                                                                                                                                                                                                                                                                                                                                                                                                                                                                                                                                                                                                                                                                                                                                                                                                                                                                                                                                                                                                                                                                                                                                                                                                                                 | Blue cap/ magenta label  Dose 2  4 weeks after dose 1  Blue cap/ magenta label  Blue cap/ magenta label  Blue cap/ magenta label                                                                                                                                                                                                                                                                                      |                                                                                     |  |
| 6-11 years            | Dose 1Dose 2Dose 3Dose 4Orange cap3 weeks<br>after dose 1at least<br>4 weeks<br>after dose 2at least<br>3 months<br>after dose 3Orange capOrange capOrange cap                                                                                                                                                                                                                                                                                                                                                                                                                                                                                                                                                                                                                                                                                                                                                                                                                                                                                                                                                                                                                                                                                                                                                                                                                                                                                                                                                                                                                                                                                                                                                                                                                                                                                                                                                                                                                                                                                                                                                                 | Dose 1  Blue cap/ purple label  Blue cap/ purple label  Dose 2  4 weeks after dose 1  Blue cap/ purple label  Blue cap/ purple label  Blue cap/ purple label                                                                                                                                                                                                                                                          |                                                                                     |  |
| 12-17<br>years        | Dose 1  Gray cap  Gray cap  Gray cap  Oray cap  Gray cap  Cray cap  Dose 3  at least 2 months after last dose†  after dose 2  Gray cap  Bivalent dose  at least 2 months after last dose†  Bivalent gray cap                                                                                                                                                                                                                                                                                                                                                                                                                                                                                                                                                                                                                                                                                                                                                                                                                                                                                                                                                                                                                                                                                                                                                                                                                                                                                                                                                                                                                                                                                                                                                                                                                                                                                                                                                                                                                                                                                                                   | Dose 1  Red cap/blue label                                                                                                                                            | Dark blue 3 weeks at least 2 months after dose 1 after dose 2  Dark blue Pfizer's   |  |
| 18 years<br>and older | Dose 1  Gray cap  The property of the control of th | Dose 1  Red cap/ blue label  Red cap/ blue label | Dark blue cap  Dark blue cap  Dark blue cap  Dark blue cap/ gray label  OR Pfizer's |  |

†At least 2 months after completion of monovalent primary series or last monovalent booster dose.

Primary series Booster dose