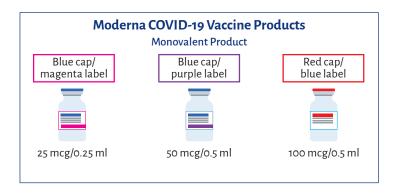

### Moderna COVID-19 Vaccine

| 4 years turning<br>5 years** | Dose 1  Maroon cap | Dose 2  3-8 weeks after dose 1  Maroon cap (if 4 years old)  Orange cap (if 5 years old) | at least 8 weeks after dose 2 Orange cap                       | 5 years turning<br>6 years   | Blue cap/<br>magenta label | 4-8 weeks<br>after dose 1<br>Blue cap/<br>purple label |                                                                          |
|------------------------------|--------------------|------------------------------------------------------------------------------------------|----------------------------------------------------------------|------------------------------|----------------------------|--------------------------------------------------------|--------------------------------------------------------------------------|
| 11 years turning<br>12 years | Dose 1 Orange cap  | Dose 2 3-8 weeks after dose 1 Gray cap                                                   | Bivalent dose at least 2 months after dose 2 Bivalent gray cap | 11 years turning<br>12 years | Blue cap/<br>purple label  | 4-8 weeks<br>after dose 1<br>Red cap/<br>blue label    | Bivalent dose  at least 2 months after dose 2 Pfizer's Bivalent gray cap |

### Moderna COVID-19 Vaccine

<sup>\*</sup>CDC and AAP recommendation; FDA allows for children crossing age categories to receive either the lower or higher dose after the birthday, so if this were to occur, these doses would count and repeat vaccination is not necessary.