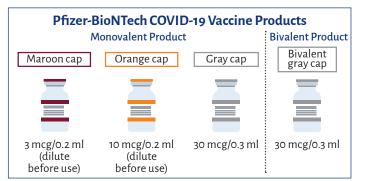

## Pediatric COVID-19 Vaccine Dosing Quick Reference Guide

**OR Pfizer's** 

Bivalent gray cap

| Age at           |   |
|------------------|---|
| <b>First Dos</b> | ( |

| Age at<br>First Dose  | Pfizer-BioNTech COVID-19 Vaccine                                                                                                      | Moderna COVID-19 Vaccine                                                          | Novavax COVID-19 Vaccine                                                                                                                                                                                                                                               |
|-----------------------|---------------------------------------------------------------------------------------------------------------------------------------|-----------------------------------------------------------------------------------|------------------------------------------------------------------------------------------------------------------------------------------------------------------------------------------------------------------------------------------------------------------------|
| 6 months –<br>4 years | Dose 1Dose 2Dose 3Maroon cap3-8 weeks<br>after dose 1at least 8 weeks<br>after dose 2Maroon capMaroon cap                             | Blue cap/ magenta label  Dose 2  4-8 weeks after dose 1  Blue cap/ magenta label  |                                                                                                                                                                                                                                                                        |
| 5 years               | Orange cap  Dose 2  3-8 weeks after dose 1  Orange cap  Orange cap  Orange cap  Orange cap                                            | Dose 1  Blue cap/ magenta label  Blue cap/ magenta label  Blue cap/ magenta label |                                                                                                                                                                                                                                                                        |
| 6-11 years            | Orange cap  Dose 2  3-8 weeks after dose 1  Orange cap  Orange cap  Orange cap  Orange cap                                            | Blue cap/ purple label  Blue cap/ purple label  Blue cap/ purple label            |                                                                                                                                                                                                                                                                        |
| 12 – 17<br>years      | Dose 1  Gray cap  3-8 weeks after dose 1  Gray cap  Bivalent dose at least 2 month after last dose†  Bivalent gray cap                | Red cap/ 4-8 weeks blue label after dose 1                                        | Bivalent dose  at least 2 months after dose 2 Pfizer's  Bivalent dose  Dose 1 Dose 2 Bivalent dose  3-8 weeks after dose 1 Dark blue cap Dark blue cap Dark blue cap Bivalent gray cap Bivalent gray cap                                                               |
| 18 years<br>and older | Dose 1  Gray cap  3-8 weeks after dose 1  Gray cap  Bivalent dose at least 2 months after last dose†  Bivalent gray cap  OR Moderna's | Red cap/<br>blue label 4-8 weeks<br>after dose 1                                  | Bivalent dose  at least 2 months after last dose†  Blue cap/ gray label  Dose 1  Dose 2  Bivalent dose  3-8 weeks after dose 1  Dark blue cap  Dark blue cap  Dark blue cap  Bivalent dose  Bivalent dose  at least 2 months after dose 2  Pfizer's  Bivalent gray cap |

†At least 2 months after completion of monovalent primary series or last monovalent booster dose.

OR Moderna's

Blue cap/

gray label

**Primary series Booster dose**  OR Moderna's

Blue cap/

gray label