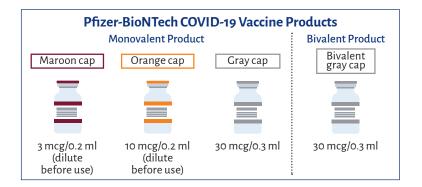

#### Pfizer-BioNTech COVID-19 Vaccine

### Moderna COVID-19 Vaccine

| 4 years turning<br>5 years** | Dose 1  Maroon cap | Dose 2  3-8 weeks after dose 1  Maroon cap (if 4 years old)  Orange cap (if 5 years old) | at least 8 weeks after dose 2 Orange cap                       | 5 years turning<br>6 years   | Blue cap/<br>magenta label | 4-8 weeks<br>after dose 1<br>Blue cap/<br>purple label |                                                                          |
|------------------------------|--------------------|------------------------------------------------------------------------------------------|----------------------------------------------------------------|------------------------------|----------------------------|--------------------------------------------------------|--------------------------------------------------------------------------|
| 11 years turning<br>12 years | Dose 1 Orange cap  | Dose 2 3-8 weeks after dose 1 Gray cap                                                   | Bivalent dose at least 2 months after dose 2 Bivalent gray cap | 11 years turning<br>12 years | Blue cap/<br>purple label  | 4-8 weeks<br>after dose 1<br>Red cap/<br>blue label    | Bivalent dose  at least 2 months after dose 2 Pfizer's Bivalent gray cap |

<sup>\*</sup>CDC and AAP recommendation; FDA allows for children crossing age categories to receive either the lower or higher dose after the birthday, so if this were to occur, these doses would count and repeat vaccination is not necessary.

<sup>\*\*</sup>Children turning 4 to 5 years of age between Dose 1 and Dose 2 also have the option to receive a 2-dose primary series using orange cap.