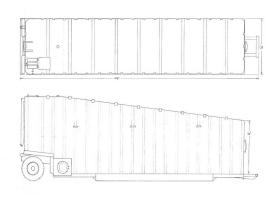

### **Contact Us!**

434-664-8845 mark@watermngt.com wendy@watermngt.com www.watermngt.com

- 3/16" A-36 steel floor, side walls and roof sheets
- Internal rod bracing
- External roof rafters
- 45 degree vertical corners
- V-bottom floor design for quick drainage

#### Description

- Solid-welded 12" channel runners with 10" channel cross member floor construction
- Engineered for fluid capacities up to 15 lbs per gallon
- Solid-welded construction