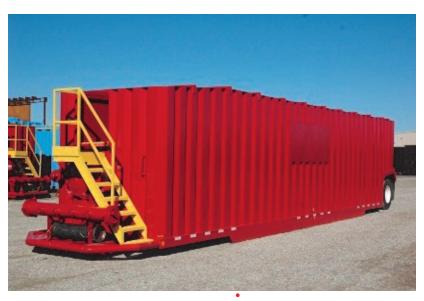

# 21,000 Gal. Sloped Top Tank

Quality is a top priority at WMS. We offer excellent services and products, which includes the Wichita 21,000 Sloped Top Tank. Known for being an established leader in tank manufacturing, Wichita Tanks has made a dependable product that is a perfect solution for your liquid storage needs. Call us to rent this tank for your next project!

#### **Water Storage** and Other Liquids

With such a large capacity, this tank is perfect for containing water for any

# Pumps, Filters, and More

The Sloped Top Tank is great for projects that involve pumps, filters, and dewatering systems.

#### **Easy Access**

The pump is equipped with multiple valves, making it easy to use.