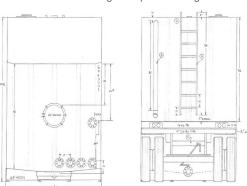

### **Contact Us!**

434-664-8845 mark@watermngt.com wendy@watermngt.com www.watermngt.com

- 3/16" A-36 steel floor, side walls and roof sheets
- Internal rod bracing
- External roof rafters
- 45 degree vertical corners
- V-bottom floor design for quick drainage

#### Description

- Solid-welded 12" channel runners with 10" channel cross member floor construction
- Engineered for fluid capacities up to 15 lbs per gallon
- Solid-welded construction