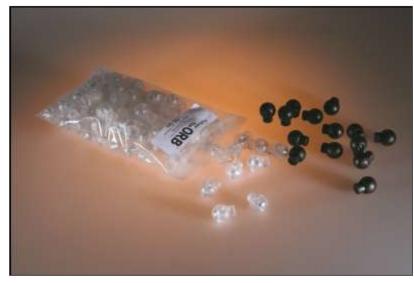

## Features & Benefits:

- Time Saving
- Easy to use for faster leveling
- UV inhibitors to help prevent yellowing and discoloring
- Works on 0.9mm to 2.0 mm cord
- Available in clear or black

Part # CSORB (C/BK) specify clear or black, packed in bags of 100