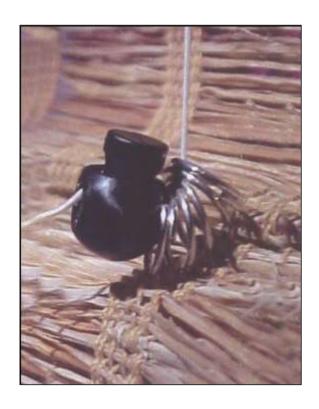

Pressing the button on the Orb releases it from the lift cord, slide the Orb to the desired position and release. The spring action locks and secures the Orb to the lift cord. No more tying and untying knots to level a shade.