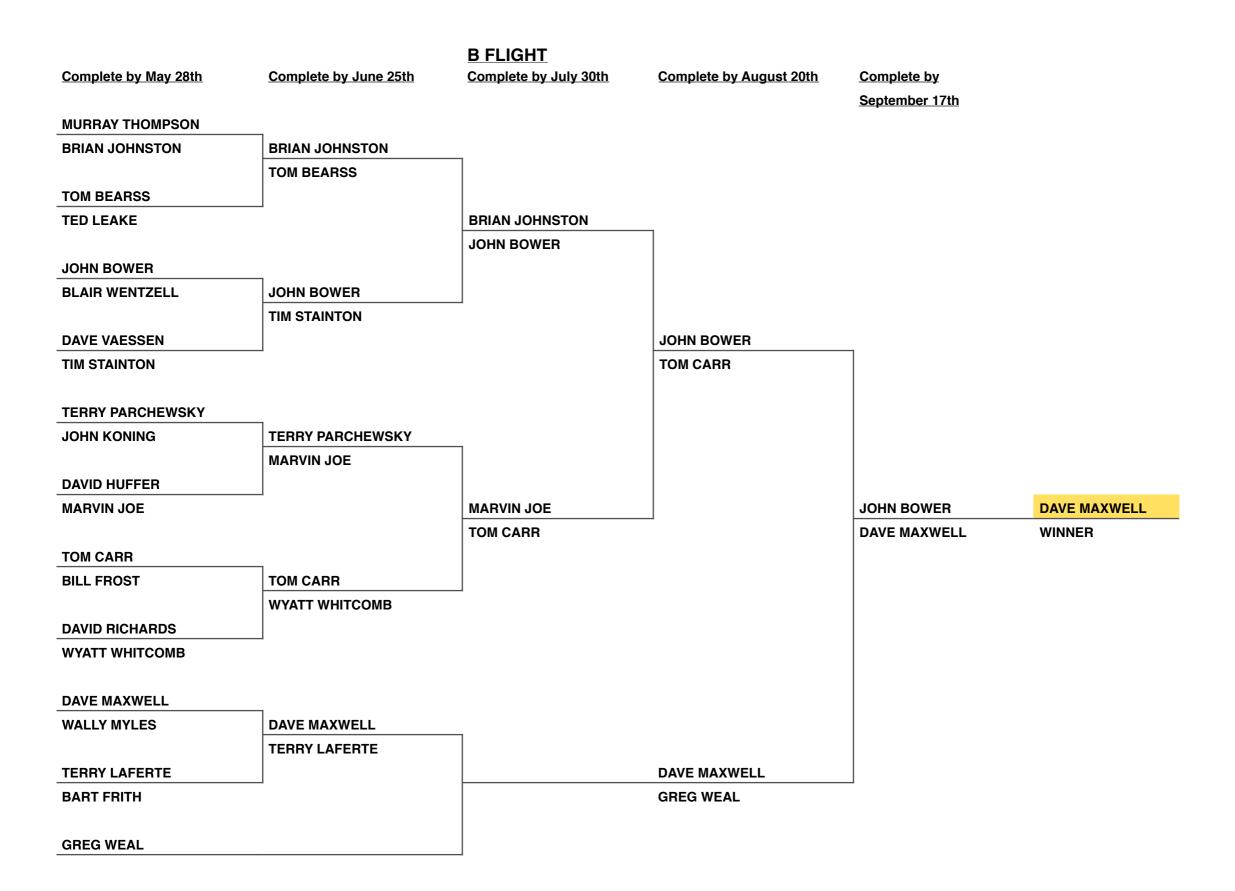

D BONN     | WINNER    |
|                 |                 |                   |               |           |
| AL EMBLEY       | _               |                   |               |           |
| DAN GREEN       | AL EMBLEY       |                   |               |           |
|                 | FRED BONN       |                   |               |           |
| SCOTT MAIRS     |                 | FRED BONN         |               |           |
| FRED BONN       |                 | DAVE HICKS        |               |           |
|                 |                 |                   |               |           |
| JEFF YOUNG      |                 |                   |               |           |
| DAVE HICKS      |                 |                   |               |           |



## **C FLIGHT**



## **Rebounders Match**