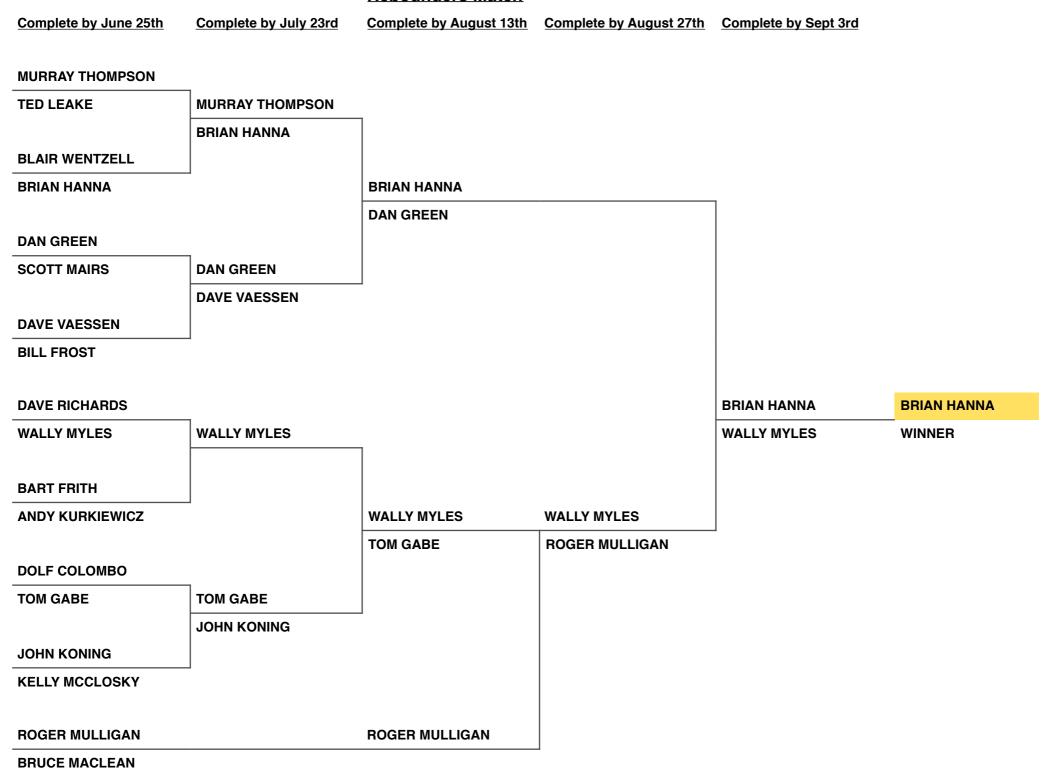

|                   |               |           |
| AL EMBLEY       | _               |                   |               |           |
| DAN GREEN       | AL EMBLEY       |                   |               |           |
|                 | FRED BONN       |                   |               |           |
| SCOTT MAIRS     |                 | FRED BONN         |               |           |
| FRED BONN       |                 | DAVE HICKS        |               |           |
|                 |                 |                   |               |           |
| JEFF YOUNG      |                 |                   |               |           |
| DAVE HICKS      |                 |                   |               |           |



## **C FLIGHT**



## **Rebounders Match**